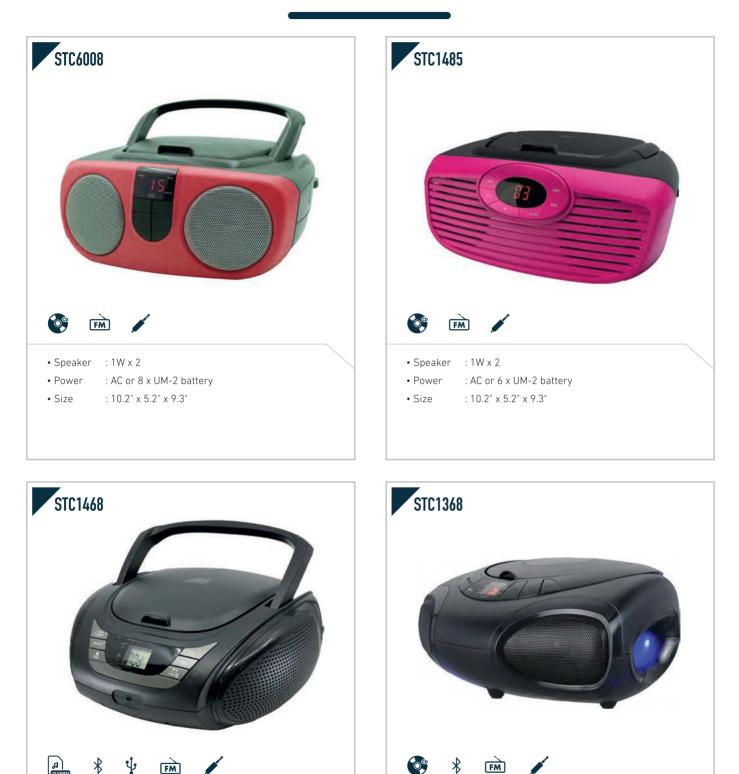

- Bluetooth receiver
- Speaker : 1.5W x 2
- Power : AC or 6 x UM-2 battery
- Size : 5.7" x 10.2" x 10"

- USB playback
- Speaker : 1.2W x 2
- Power : AC or 4 x UM-2 battery
- Size : 9.6" x 4.9" x 8.7"

- DAB+/FM • Speaker : 1W x 2
- Power : AC or 6 x UM-1 battery
- Size : 9.7" x 5.2" x 8"