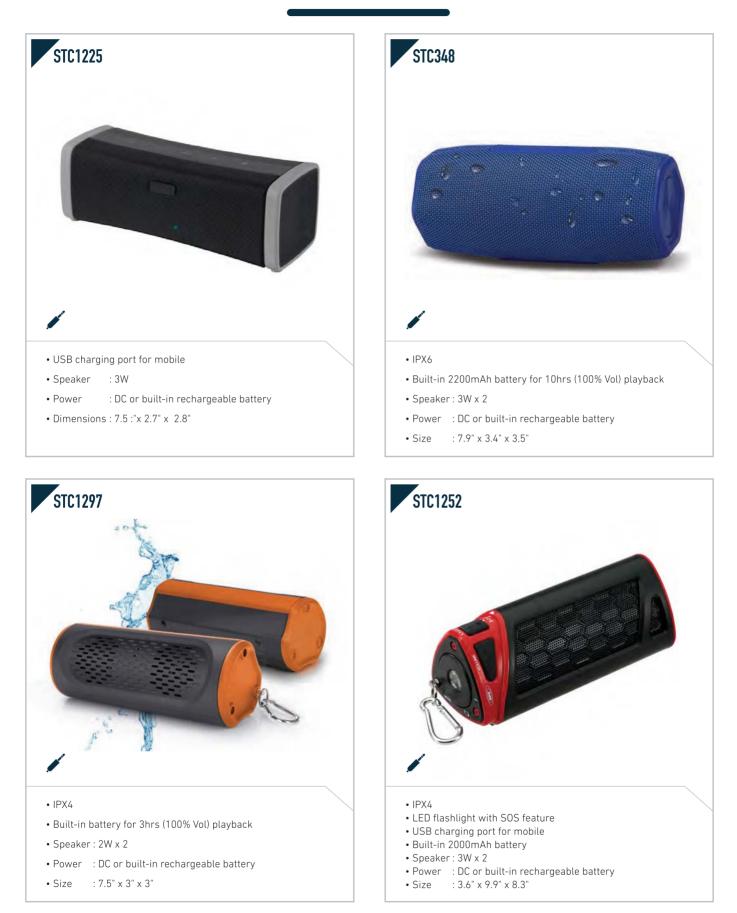

- Built-in 1200mAh battery • Rolary bass / treble control
- Speaker : 3W x 2
- Power : DC or built-in rechargeable battery
- Size : 14.5" x 7.2" x 4.2"