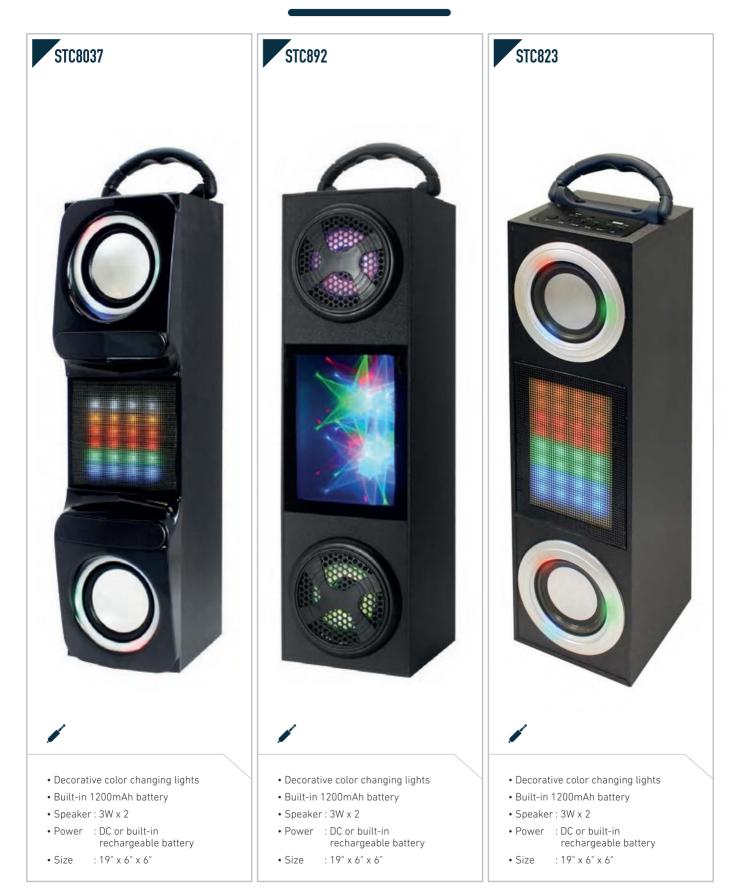

FM • Speaker : 1W x 2
- Power : AC or 6 x UM-1 battery
- Size : 9.7" x 5.2" x 8"











• Size : 15" x 9.1" x 6.5"



















- Design for durable outdoor use
- Built-in 1800mAh battery
- IPX5
- Power : DC or built-in rechargeable battery
- Size : 8.9" x 9.6" x 10.6"

• Color changing LED

- Built-in 400mAh battery for 2hrs playback•
- Speaker : 1.5W
- Power : DC or built-in battery
- Size : 4.1" x 4.1" x 9.8"

















- USB/Micro SD Slot for MP3 playback
- Built-in 1200mAh battery for 3hrs (100% Vol) playback
- Carry handle
- Speaker : 3W x 1
- Power : DC or built-in rechargeable battery
- Size : 6.3" x 3.7" x 9.3"

- Built-in 1200mAh battery • Rolary bass / treble control
- Speaker : 3W x 2
- Power : DC or built-in rechargeable battery
- Size : 14.5" x 7.2" x 4.2"















#### **CASSETTE PLAYER**



- Built-in speaker
- Power : AC adapter or 2 x UM-3 battery
- Size : 3.5" x 1.5" x 4.7"

Most of our products can be customized to meet your requirement needs. It is important to note that the product specifications may vary over time. We strive to provide you with the most accurate and up-to-date information about our products. If you have any specific questions or concerns, please feel free to reach out to our team for further assistance.

• Power : AC adapter or 2 x UM-3 battery

• Size : 5" x 3.5" x 1.5"

#### CASSETTE PLAYER



### CASSETTE PLAYER



#### CLOCK RADIO



 I
 I
 I
 I
 I
 I
 I
 I
 I
 I
 I
 I
 I
 I
 I
 I
 I
 I
 I
 I
 I
 I
 I
 I
 I
 I
 I
 I
 I
 I
 I
 I
 I
 I
 I
 I
 I
 I
 I
 I
 I
 I
 I
 I
 I
 I
 I
 I
 I
 I
 I
 I
 I
 I
 I
 I
 I
 I
 I