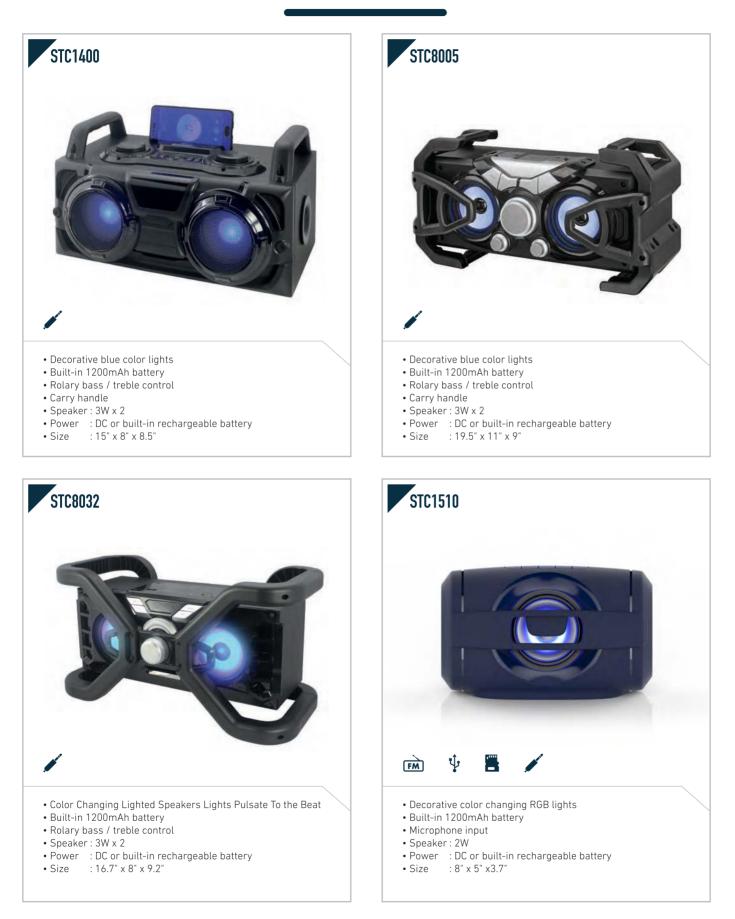

x 8.5" x 4.3"







\_\_\_\_\_

- Bluetooth receiver
- USB playback
- Speaker : 1W x 2
- Power : AC or 6 x UM-2 battery
- Size : 10.4" x 5.5" x 11.1"

- Bluetooth receiver
- Speaker : 1.5W x 2
- Power : AC or 6 x UM-2 battery
- Size : 5.7" x 10.2" x 10"



- USB playback
- Speaker : 1.2W x 2
- Power : AC or 4 x UM-2 battery
- Size : 9.6" x 4.9" x 8.7"

- DAB+/FM • Speaker : 1W x 2
- Power : AC or 6 x UM-1 battery
- Size : 9.7" x 5.2" x 8"











• Size : 15" x 9.1" x 6.5"



















- Design for durable outdoor use
- Built-in 1800mAh battery
- IPX5
- Power : DC or built-in rechargeable battery
- Size : 8.9" x 9.6" x 10.6"

• Color changing LED

- Built-in 400mAh battery for 2hrs playback•
- Speaker : 1.5W
- Power : DC or built-in battery
- Size : 4.1" x 4.1" x 9.8"

















- USB/Micro SD Slot for MP3 playback
- Built-in 1200mAh battery for 3hrs (100% Vol) playback
- Carry handle
- Speaker : 3W x 1
- Power : DC or built-in rechargeable battery
- Size : 6.3" x 3.7" x 9.3"

- Built-in 1200mAh battery • Rolary bass / treble control
- Speaker : 3W x 2
- Power : DC or built-in rechargeable battery
- Size : 14.5" x 7.2" x 4.2"















#### **CASSETTE PLAYER**



- Built-in speaker
- Power : AC adapter or 2 x UM-3 battery
- Size : 3.5" x 1.5" x 4.7"

Most of our products can be customized to meet your requirement needs. It is important to note that the product specifications may vary over time. We strive to provide you with the most accurate and up-to-date information about our products. If you have any specific questions or concerns, please feel free t