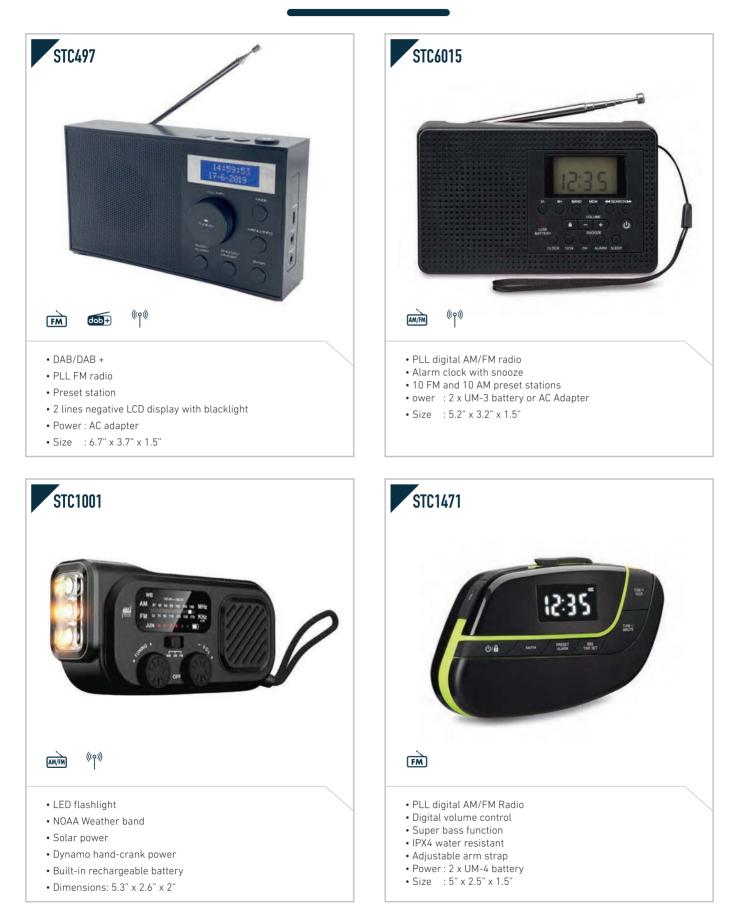

• Digital volume control • Built-in antenna and speaker

- Jukebox CD player with bluetooth and FM radio
- Bluetooth receiverColor changing LED lighting
- Classic jukebox styling
- Speaker : 5W x 2
- Power : AC
- Size : 11.0" x 6.6" x 15.8"

Bluetooth receiver

• Jukebox bluetooth receiver player with FM radio

- Color changing LED lightingClassic jukebox styling
- Speaker : 5W x 1
- Power : AC
- Size : 11.0" x 6.6" x 15.8"

| RETRO                                                                                                                                                                                                             |                                                                                                                                                                                                                                                                                         |
|-------------------------------------------------------------------------------------------------------------------------------------------------------------------------------------------------------------------|-----------------------------------------------------------------------------------------------------------------------------------------------------------------------------------------------------------------------------------------------------------------------------------------|
| STC8054                                                                                                                                                                                                           | STC8236                                                                                                                                                                                                                                                                                 |
|                                                                                                                                                                                                                   |                                                                                                                                                                                                                                                                                         |
| <ul> <li>Retro CD/Bluetooth/Radio Boombox</li> <li>Vertical CD player</li> <li>Bluetooth receiver</li> <li>Speaker : 1.5W x 2</li> <li>Power : AC or 6 x UM-2 battery</li> <li>Size : 11" x 15" x 4.5"</li> </ul> | <ul> <li>Retro CD/Bluetooth/USB/Radio Boombox</li> <li>Bluetooth receiver</li> <li>Rotary volume control,treble and bass adjustments</li> <li>2 VU meters</li> <li>Speaker : 5W x 2</li> <li>Power : Built-in rechargeable battery or AC</li> <li>Size : 15.5" x 9.2" x 4.5"</li> </ul> |