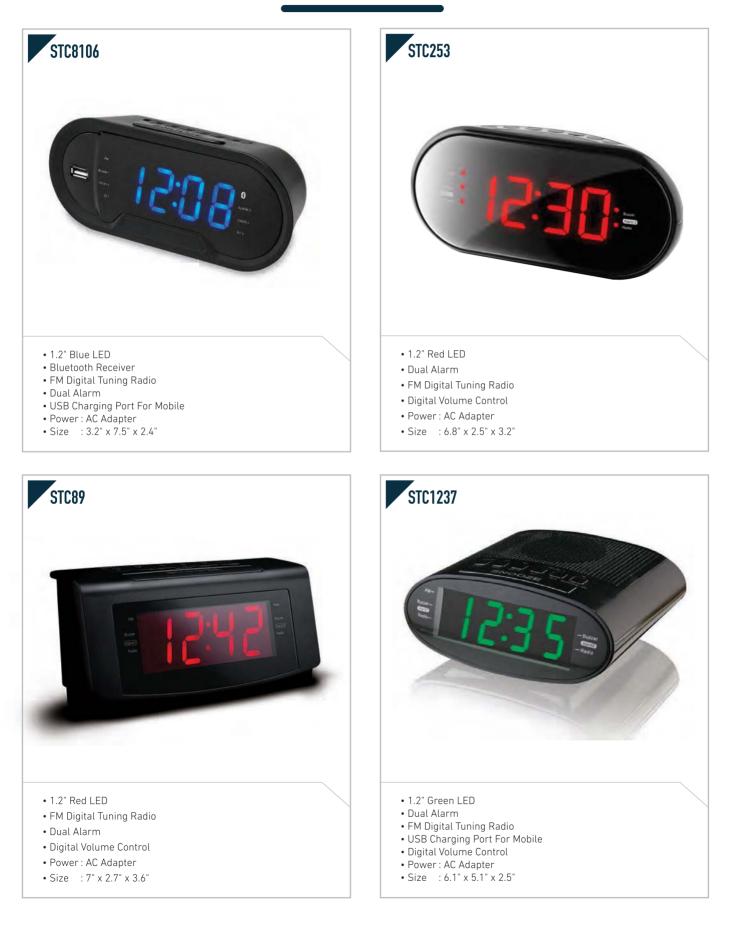

**CLOCK RADIO** 

**CLOCK RADIO** 

|  | <b>CLOCK RADIO</b> |
|--|--------------------|
|--|--------------------|

| CLOCK RADIO                                                                                                                                                                                                                                                           |                                                                                                                                                                                                                                                      |  |
|-----------------------------------------------------------------------------------------------------------------------------------------------------------------------------------------------------------------------------------------------------------------------|------------------------------------------------------------------------------------------------------------------------------------------------------------------------------------------------------------------------------------------------------|--|
|                                                                                                                                                                                                                                                                       |                                                                                                                                                                                                                                                      |  |
| <ul> <li>0.9" Red LED</li> <li>FM Digital Tuning Raido</li> <li>Dual Alarm</li> <li>Power : AC Adapter</li> <li>Size : 4.3" x 4.3" x 3.8"</li> </ul>                                                                                                                  | <ul> <li>0.9" Red LED</li> <li>Top Load CD Player</li> <li>Dual Alarm</li> <li>FM Digital Tuning Radio</li> <li>USB Charging Port For Mobile</li> <li>Digital Volume Control</li> <li>Power : AC Adapter</li> <li>Size : 7" x 4.2" x 2.5"</li> </ul> |  |
|                                                                                                                                                                                                                                                                       |                                                                                                                                                                                                                                                      |  |
| <ul> <li>0.9" LCD Negative White Display</li> <li>Dual Alarm</li> <li>FM Digital Tuning Radio</li> <li>Autoset clock function</li> <li>Bluetooth Receiver</li> <li>USB Charging Port For Mobile</li> <li>Power: AC Adapter</li> <li>Size: 6.7" x 5" x 3.5"</li> </ul> | <ul> <li>1.2" White LED</li> <li>FM Digital Tuning Radio</li> <li>Dual Alarm</li> <li>USB Charging Port For Mobile</li> <li>LED Night Light</li> <li>Bluetooth Receiver</li> <li>Power : AC Adapter</li> <li>Size : 3.3" x 1.8" x 6.1"</li> </ul>    |  |