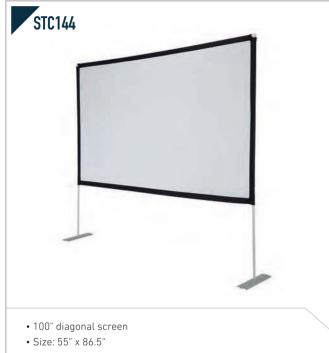

# **BEBMUSIC CENTRE**

- Viewing screen: 51.5" X 86.5"
- Wide screen 16:9 aspect ratio
- Gain: 1.0
- Spring frame deisgn ensure tensioned surface

- Clothing clip
- Power : 2 x UM-3 battery
- Size : 4.5" x 2.6" x 1.2"