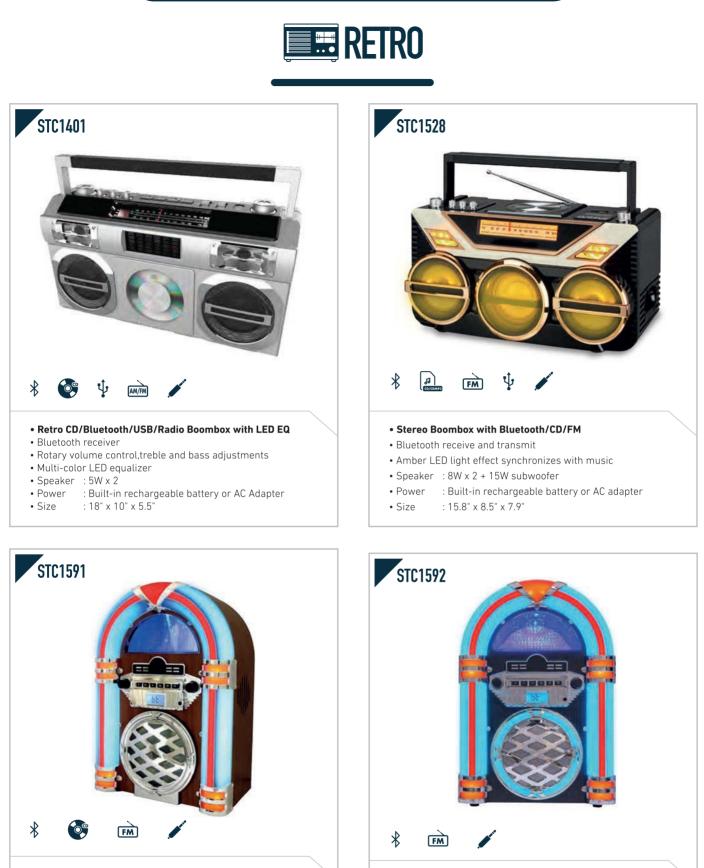

• Digital volume control • Built-in antenna and speaker

- Jukebox CD player with bluetooth and FM radio
- Bluetooth receiverColor changing LED lighting
- Classic jukebox styling
- Speaker : 5W x 2
- Power : AC
- Size : 11.0" x 6.6" x 15.8"