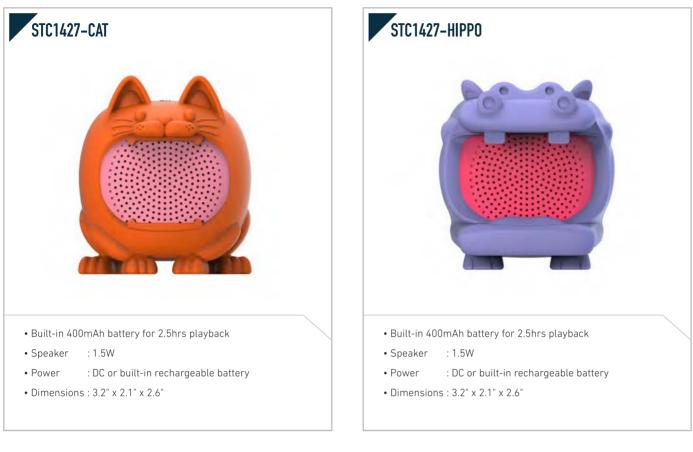

• Size : 15" x 9.1" x 6.5"

- Design for durable outdoor use
- Built-in 1800mAh battery
- IPX5
- Power : DC or built-in rechargeable battery
- Size : 8.9" x 9.6" x 10.6"

• Color changing LED

- Built-in 400mAh battery for 2hrs playback•
- Speaker : 1.5W
- Power : DC or built-in battery
- Size : 4.1" x 4.1" x 9.8"