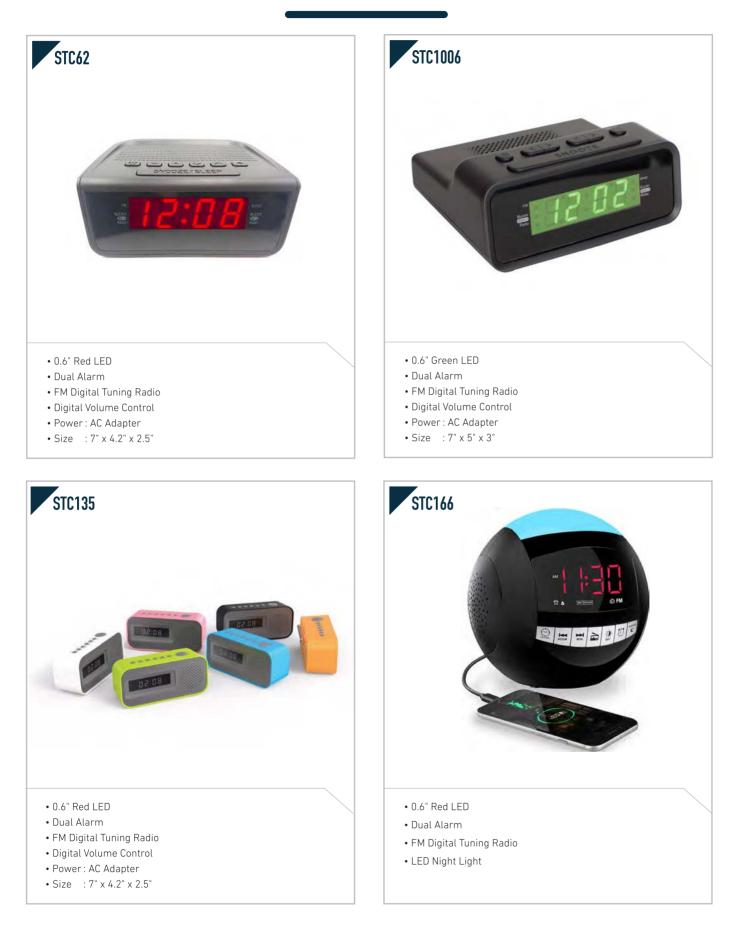

**CLOCK RADIO** 

**CLOCK RADIO** 

|  | <b>CLOCK RADIO</b> |
|--|--------------------|
|--|--------------------|

| CLOCK RADIO                                                                                                                                                                                                                                                           |                                                                                                                                                                                                                                                      |  |
|-----------------------------------------------------------------------------------------------------------------------------------------------------------------------------------------------------------------------------------------------------------------------|------------------------------------------------------------------------------------------------------------------------------------------------------------------------------------------------------------------------------------------------------|--|
|                                                                                                                                                                                                                                                                       |                                                                                                                                                                                                                                                      |  |
| <ul> <li>0.9" Red LED</li> <li>FM Digital Tuning Raido</li> <li>Dual Alarm</li> <li>Power : AC Adapter</li> <li>Size : 4.3" x 4.3" x 3.8"</li> </ul>                                                                                                                  | <ul> <li>0.9" Red LED</li> <li>Top Load CD Player</li> <li>Dual Alarm</li> <li>FM Digital Tuning Radio</li> <li>USB Charging Port For Mobile</li> <li>Digital Volume Control</li> <li>Power : AC Adapter</li> <li>Size : 7" x 4.2" x 2.5"</li> </ul> |  |
|                                                                                                                                                                                                                                                                       |                                                                                                                                                                                                                                                      |  |
| <ul> <li>0.9" LCD Negative White Display</li> <li>Dual Alarm</li> <li>FM Digital Tuning Radio</li> <li>Autoset clock function</li> <li>Bluetooth Receiver</li> <li>USB Charging Port For Mobile</li> <li>Power: AC Adapter</li> <li>Size: 6.7" x 5" x 3.5"</li> </ul> | <ul> <li>1.2" White LED</li> <li>FM Digital Tuning Radio</li> <li>Dual Alarm</li> <li>USB Charging Port For Mobile</li> <li>LED Night Light</li> <li>Bluetooth Receiver</li> <li>Power : AC Adapter</li> <li>Size : 3.3" x 1.8" x 6.1"</li> </ul>    |  |

| <b>CLOCK RADIO</b> |
|--------------------|
|--------------------|

| 88:88 | CLOCK RADIO |
|-------|-------------|
|-------|-------------|

|  | <b>CLOCK RADIO</b> |
|--|--------------------|
|--|--------------------|