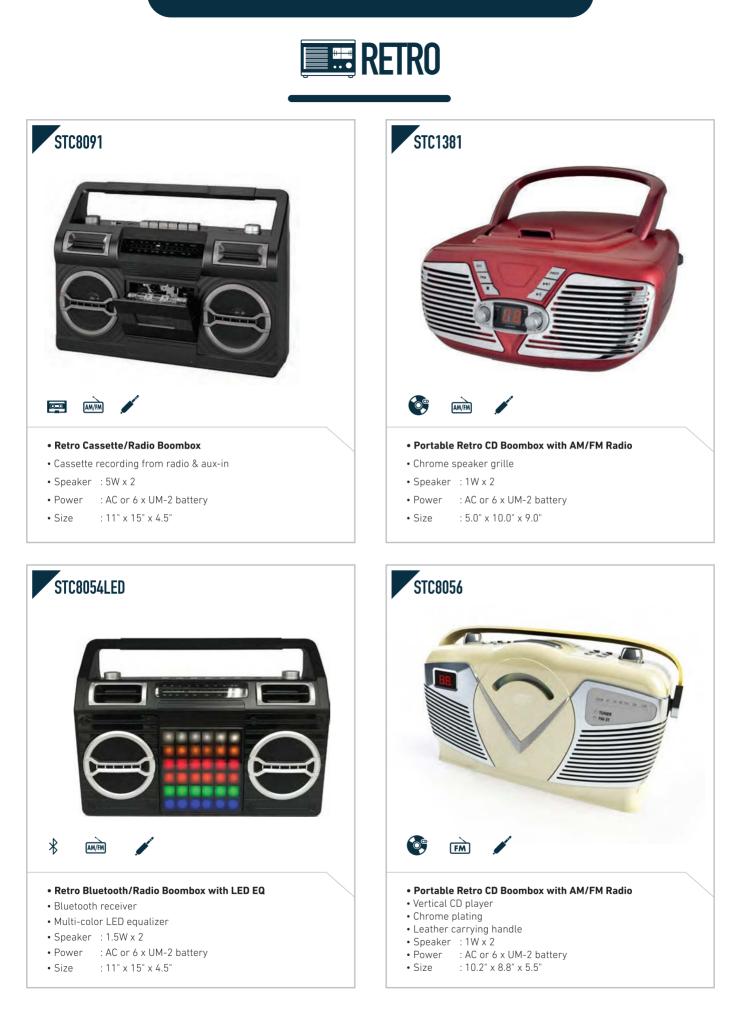

Bluetooth receiver

• Jukebox bluetooth receiver player with FM radio

- Color changing LED lightingClassic jukebox styling
- Speaker : 5W x 1
- Power : AC
- Size : 11.0" x 6.6" x 15.8"

| RETRO                                                                                                                                                                                                             |                                                                                                                                                                                                                                                                                         |
|-------------------------------------------------------------------------------------------------------------------------------------------------------------------------------------------------------------------|-----------------------------------------------------------------------------------------------------------------------------------------------------------------------------------------------------------------------------------------------------------------------------------------|
| STC8054                                                                                                                                                                                                           | STC8236                                                                                                                                                                                                                                                                                 |
|                                                                                                                                                                                                                   |                                                                                                                                                                                                                                                                                         |
| <ul> <li>Retro CD/Bluetooth/Radio Boombox</li> <li>Vertical CD player</li> <li>Bluetooth receiver</li> <li>Speaker : 1.5W x 2</li> <li>Power : AC or 6 x UM-2 battery</li> <li>Size : 11" x 15" x 4.5"</li> </ul> | <ul> <li>Retro CD/Bluetooth/USB/Radio Boombox</li> <li>Bluetooth receiver</li> <li>Rotary volume control,treble and bass adjustments</li> <li>2 VU meters</li> <li>Speaker : 5W x 2</li> <li>Power : Built-in rechargeable battery or AC</li> <li>Size : 15.5" x 9.2" x 4.5"</li> </ul> |