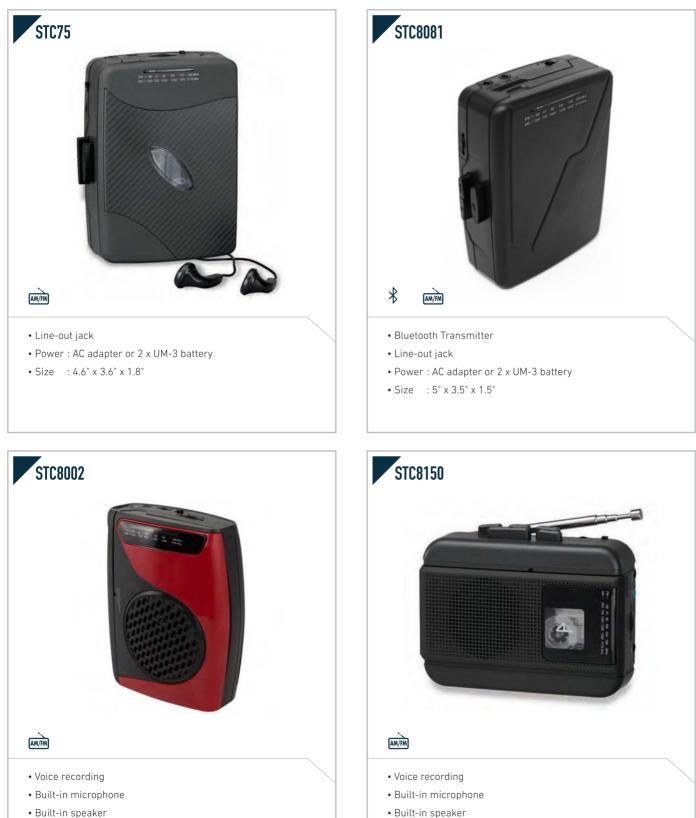

#### **CASSETTE PLAYER**

- Built-in speaker
- Power : AC adapter or 2 x UM-3 battery
- Size : 3.5" x 1.5" x 4.7"

Most of our products can be customized to meet your requirement needs. It is important to note that the product specifications may vary over time. We strive to provide you with the most accurate and up-to-date information about our products. If you have any specific questions or concerns, please feel free to reach out to our team for further assistance.

• Power : AC adapter or 2 x UM-3 battery

• Size : 5" x 3.5" x 1.5"