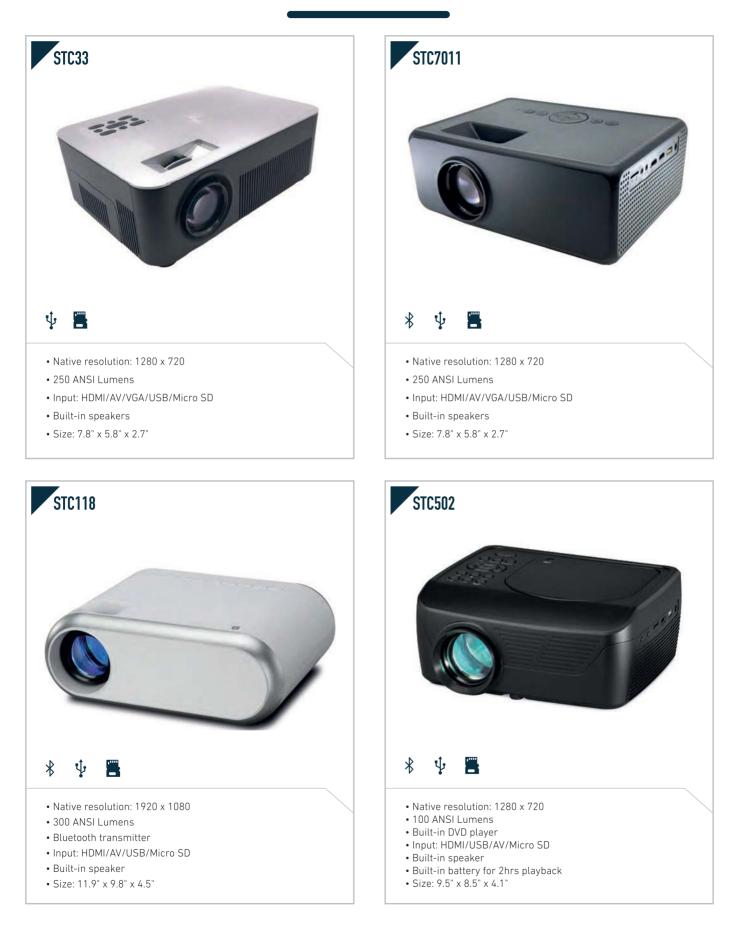

|











# FRIDGE & ICE MAKER



- Holds 6 Cans or 4 Liters
- Locking latch
- Cools 27-36 degrees F below ambient room temperature
- Power: 12V DC or AC
- Size : 7" x 10" x 11"



• Size : 7" x 10" x 11"



## FRIDGE & ICE MAKER



- Retro LED light up
- See-through window
- Locking latch
- Cools 27-36 degrees F below ambient room temperature
- Power : 12V DC or AC
- Size : 7" x 10" x 11'



- Bluetooth receiver
- Built-in battery for portable use
- Cools 27-36 degrees F below ambient room temperature
- Speaker : 3W
- Power : 12V DC, AC or built-in battery
- Size : 12.6" x 12.6" x 13"



• Size :10" x 7" x 10.5"

# FRIDGE & ICE MAKER



























#### MUSIC CENTRE







3 3 3



# **BEB MUSIC CENTRE**



# **BEBMUSIC CENTRE**



# **BEBMUSIC CENTRE**

















- Viewing screen: 51.5" X 86.5"
- Wide screen 16:9 aspect ratio
- Gain: 1.0
- Spring frame deisgn ensure tensioned surface











- Clothing clip
- Power : 2 x UM-3 battery
- Size : 4.5" x 2.6" x 1.2"



• Digital volume control • Built-in antenna and speaker

















- Jukebox CD player with bluetooth and FM radio
- Bluetooth receiverColor changing LED lighting
- Classic jukebox styling
- Speaker : 5W x 2
- Power : AC
- Size : 11.0" x 6.6" x 15.8"

Bluetooth receiver

• Jukebox bluetooth receiver player with FM radio

- Color changing LED lightingClassic jukebox styling
- Speaker : 5W x 1
- Power : AC
- Size : 11.0" x 6.6" x 15.8"



| RETRO