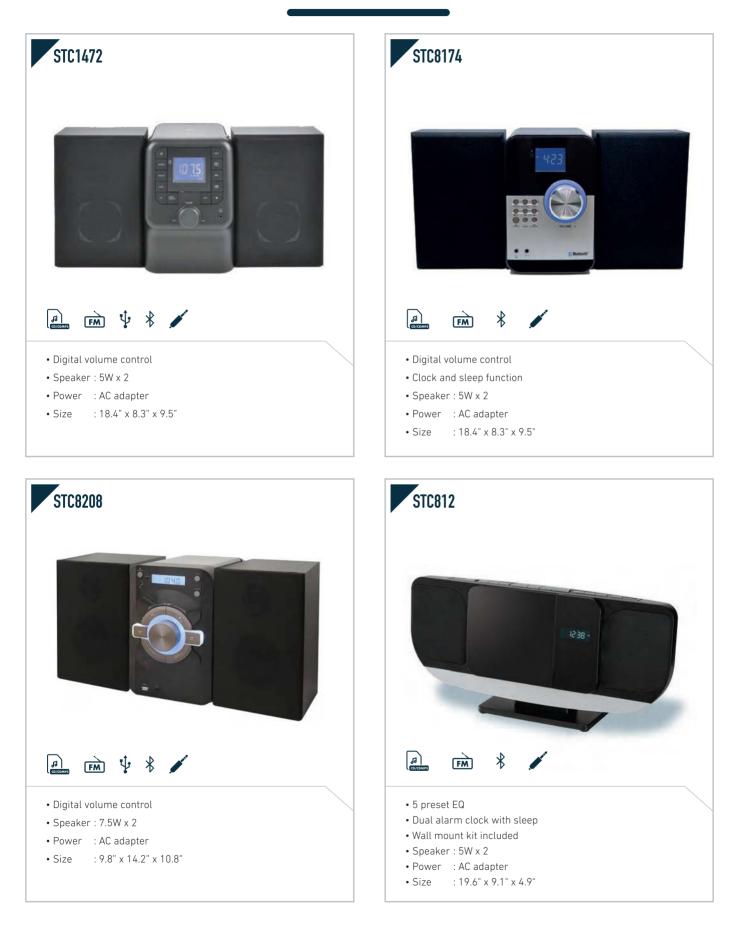

#### MUSIC CENTRE

3 3 3

# **BEB MUSIC CENTRE**

# **BEBMUSIC CENTRE**

# **BEBMUSIC CENTRE**

- Viewing screen: 51.5" X 86.5"
- Wide screen 16:9 aspect ratio
- Gain: 1.0
- Spring frame deisgn ensure tensioned surface

- Clothing clip
- Power : 2 x UM-3 battery
- Size : 4.5" x 2.6" x 1.2"