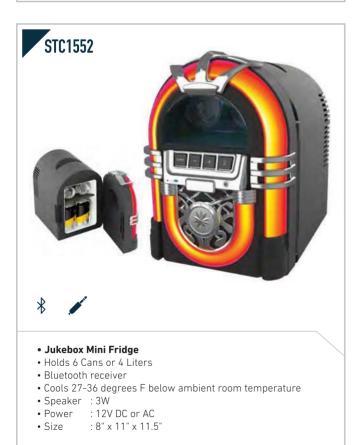

# FRIDGE & ICE MAKER

- Holds 6 Cans or 4 Liters
- Locking latch
- Cools 27-36 degrees F below ambient room temperature
- Power: 12V DC or AC
- Size : 7" x 10" x 11"

• Size : 7" x 10" x 11"