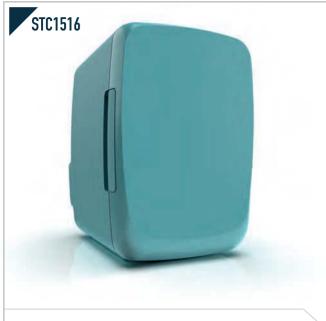

# FRIDGE & ICE MAKER

- Holds 6 Cans or 4 Liters
- Locking latch
- Cools 27-36 degrees F below ambient room temperature
- Power: 12V DC or AC
- Size : 7" x 10" x 11"

• Size : 7" x 10" x 11"

## FRIDGE & ICE MAKER

- Retro LED light up
- See-through window
- Locking latch
- Cools 27-36 degrees F below ambient room temperature
- Power : 12V DC or AC
- Size : 7" x 10" x 11'

- Bluetooth receiver
- Built-in battery for portable use
- Cools 27-36 degrees F below ambient room temperature
- Speaker : 3W
- Power : 12V DC, AC or built-in battery
- Size : 12.6" x 12.6" x 13"