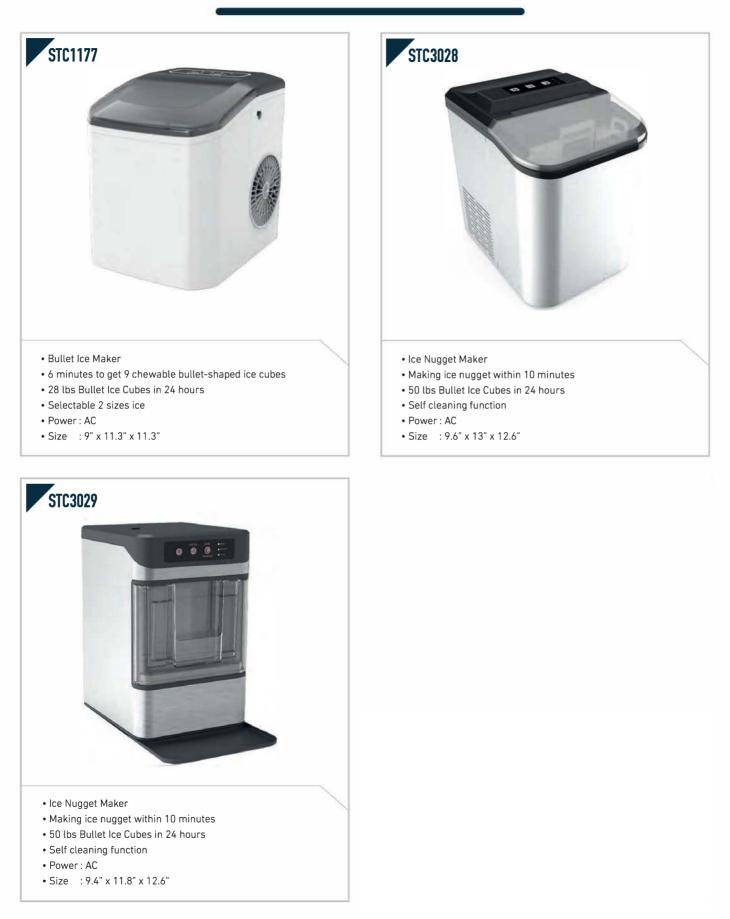

# FRIDGE & ICE MAKER

- Holds 6 Cans or 4 Liters
- Locking latch
- Cools 27-36 degrees F below ambient room temperature
- Power: 12V DC or AC
- Size : 7" x 10" x 11"

• Size : 7" x 10" x 11"

## FRIDGE & ICE MAKER

- Retro LED light up
- See-through window
- Locking latch
- Cools 27-36 degrees F below ambient room temperature
- Power : 12V DC or AC
- Size : 7" x 10" x 11'

- Bluetooth receiver
- Built-in battery for portable use
- Cools 27-36 degrees F below ambient room temperature
- Speaker : 3W
- Power : 12V DC, AC or built-in battery
- Size : 12.6" x 12.6" x 13"

• Size :10" x 7" x 10.5"

# FRIDGE & ICE MAKER