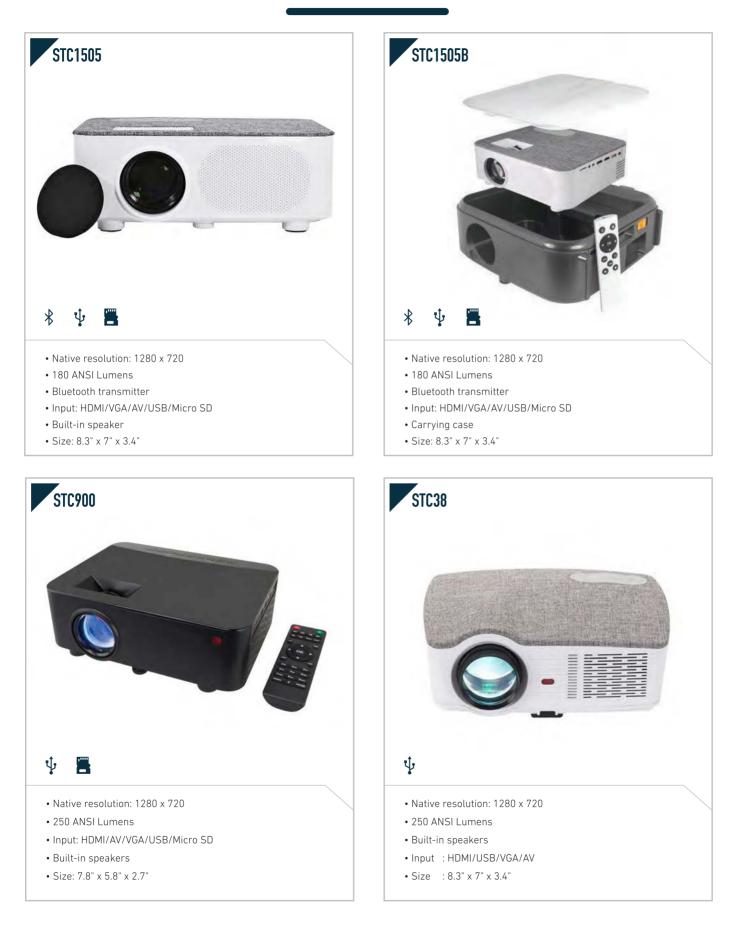

|











# FRIDGE & ICE MAKER



- Holds 6 Cans or 4 Liters
- Locking latch
- Cools 27-36 degrees F below ambient room temperature
- Power: 12V DC or AC
- Size : 7" x 10" x 11"



• Size : 7" x 10" x 11"



## FRIDGE & ICE MAKER



- Retro LED light up
- See-through window
- Locking latch
- Cools 27-36 degrees F below ambient room temperature
- Power : 12V DC or AC
- Size : 7" x 10" x 11'



- Bluetooth receiver
- Built-in battery for portable use
- Cools 27-36 degrees F below ambient room temperature
- Speaker : 3W
- Power : 12V DC, AC or built-in battery
- Size : 12.6" x 12.6" x 13"



• Size :10" x 7" x 10.5"

# FRIDGE & ICE MAKER



























#### MUSIC CENTRE







3 3 3



# **BEB MUSIC CENTRE**



# **BEBMUSIC CENTRE**



# **BEBMUSIC CENTRE**

















- Viewing screen: 51.5" X 86.5"
- Wide screen 16:9 aspect ratio
- Gain: 1.0
- Spring frame deisgn ensure tensioned surface











- Clothing clip
- Power : 2 x UM-3 battery
- Size : 4.5" x 2.6" x 1.2"



• Digital volume control • Built-in antenna and speaker

















- Jukebox CD player with bluetooth and FM radio
- Bluetooth receiverColor changing LED lighting
- Classic jukebox styling
- Speaker : 5W x 2
- Power : AC
- Size : 11.0" x 6.6" x 15.8"

Bluetooth receiver

• Jukebox bluetooth receiver player with FM radio

- Color changing LED lightingClassic jukebox styling
- Speaker : 5W x 1
- Power : AC
- Size : 11.0" x 6.6" x 15.8"



| RETRO