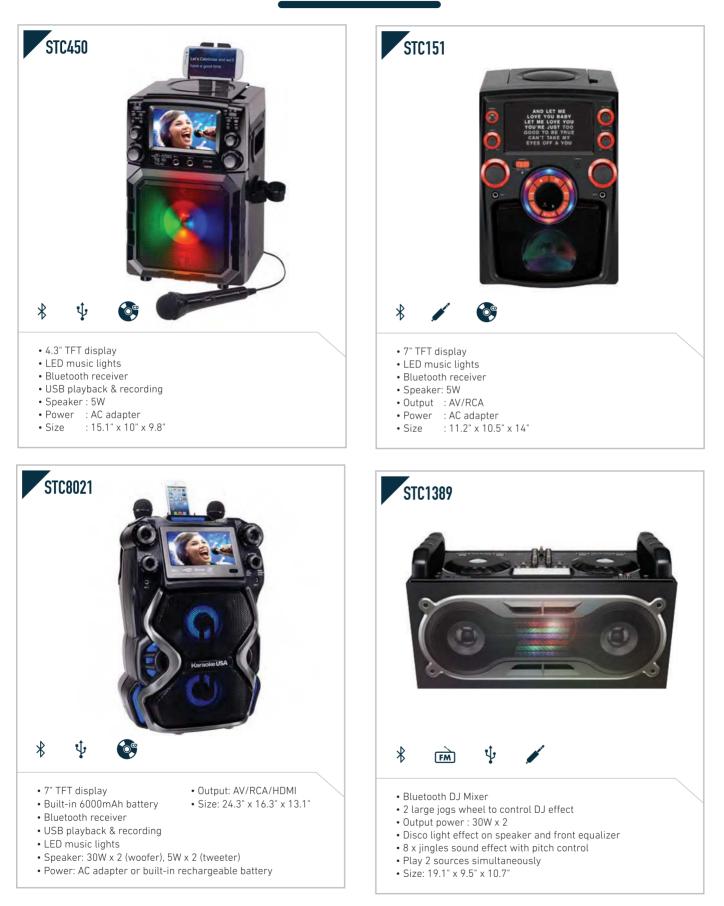

#### MUSIC CENTRE

3 3 3

# **BEB MUSIC CENTRE**

# **BEBMUSIC CENTRE**

# **BEBMUSIC CENTRE**

- Viewing screen: 51.5" X 86.5"
- Wide screen 16:9 aspect ratio
- Gain: 1.0
- Spring frame deisgn ensure tensioned surface

- Clothing clip
- Power : 2 x UM-3 battery
- Size : 4.5" x 2.6" x 1.2"

• Digital volume control • Built-in antenna and speaker

- Jukebox CD player with bluetooth and FM radio
- Bluetooth receiverColor changing LED lighting
- Classic jukebox styling
- Speaker : 5W x 2
- Power : AC
- Size : 11.0" x 6.6" x 15.8"

Bluetooth receiver

• Jukebox bluetooth receiver player with FM radio

- Color changing LED lightingClassic jukebox styling
- Speaker : 5W x 1
- Power : AC
- Size : 11.0" x 6.6" x 15.8"

| RETRO                                                                                                                                                                                                             |                                                                                                                                                                                                                                                                                         |
|-------------------------------------------------------------------------------------------------------------------------------------------------------------------------------------------------------------------|-----------------------------------------------------------------------------------------------------------------------------------------------------------------------------------------------------------------------------------------------------------------------------------------|
| STC8054                                                                                                                                                                                                           | STC8236                                                                                                                                                                                                                                                                                 |
|                                                                                                                                                                                                                   |                                                                                                                                                                                                                                                                                         |
| <ul> <li>Retro CD/Bluetooth/Radio Boombox</li> <li>Vertical CD player</li> <li>Bluetooth receiver</li> <li>Speaker : 1.5W x 2</li> <li>Power : AC or 6 x UM-2 battery</li> <li>Size : 11" x 15" x 4.5"</li> </ul> | <ul> <li>Retro CD/Bluetooth/USB/Radio Boombox</li> <li>Bluetooth receiver</li> <li>Rotary volume control,treble and bass adjustments</li> <li>2 VU meters</li> <li>Speaker : 5W x 2</li> <li>Power : Built-in rechargeable battery or AC</li> <li>Size : 15.5" x 9.2" x 4.5"</li> </ul> |