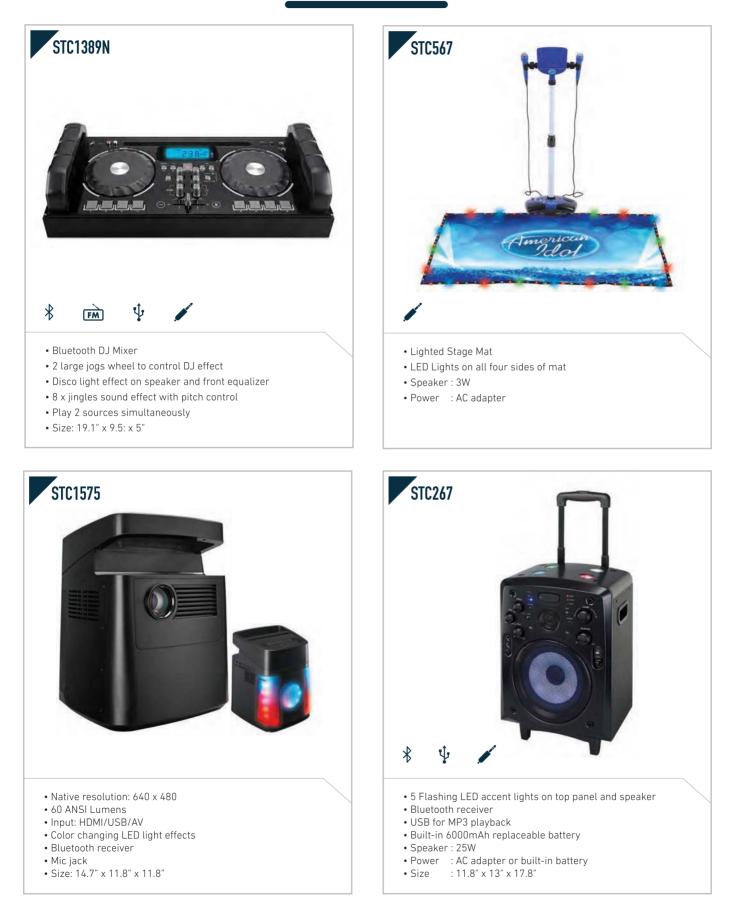

#### MUSIC CENTRE

3 3 3

# **BEB MUSIC CENTRE**

# **BEBMUSIC CENTRE**

# **BEBMUSIC CENTRE**

- Viewing screen: 51.5" X 86.5"
- Wide screen 16:9 aspect ratio
- Gain: 1.0
- Spring frame deisgn ensure tensioned surface

- Clothing clip
- Power : 2 x UM-3 battery
- Size : 4.5" x 2.6" x 1.2"

• Digital volume control • Built-in antenna and speaker

- Jukebox CD player with bluetooth and FM radio
- Bluetooth receiverColor changing LED lighting
- Classic jukebox styling
- Speaker : 5W x 2
- Power : AC
- Size : 11.0" x 6.6" x 15.8"

Bluetooth receiver

• Jukebox bluetooth receiver player with FM radio

- Color changing LED lightingClassic jukebox styling
- Speaker : 5W x 1
- Power : AC
- Size : 11.0" x 6.6" x 15.8"

| RETRO                                                                                                                                                                                                             |                                                                                                                                                                                                                                                                                         |
|-------------------------------------------------------------------------------------------------------------------------------------------------------------------------------------------------------------------|-----------------------------------------------------------------------------------------------------------------------------------------------------------------------------------------------------------------------------------------------------------------------------------------|
| STC8054                                                                                                                                                                                                           | STC8236                                                                                                                                                                                                                                                                                 |
|                                                                                                                                                                                                                   |                                                                                                                                                                                                                                                                                         |
| <ul> <li>Retro CD/Bluetooth/Radio Boombox</li> <li>Vertical CD player</li> <li>Bluetooth receiver</li> <li>Speaker : 1.5W x 2</li> <li>Power : AC or 6 x UM-2 battery</li> <li>Size : 11" x 15" x 4.5"</li> </ul> | <ul> <li>Retro CD/Bluetooth/USB/Radio Boombox</li> <li>Bluetooth receiver</li> <li>Rotary volume control,treble and bass adjustments</li> <li>2 VU meters</li> <li>Speaker : 5W x 2</li> <li>Power : Built-in rechargeable battery or AC</li> <li>Size : 15.5" x 9.2" x 4.5"</li> </ul> |