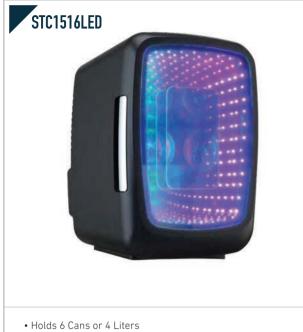

# FRIDGE & ICE MAKER

- Holds 6 Cans or 4 Liters
- Locking latch
- Cools 27-36 degrees F below ambient room temperature
- Power: 12V DC or AC
- Size : 7" x 10" x 11"

• Size : 7" x 10" x 11"

## FRIDGE & ICE MAKER

- Retro LED light up
- See-through window
- Locking latch
- Cools 27-36 degrees F below ambient room temperature
- Power : 12V DC or AC
- Size : 7" x 10" x 11'

- Bluetooth receiver
- Built-in battery for portable use
- Cools 27-36 degrees F below ambient room temperature
- Speaker : 3W
- Power : 12V DC, AC or built-in battery
- Size : 12.6" x 12.6" x 13"

• Size :10" x 7" x 10.5"

# FRIDGE & ICE MAKER