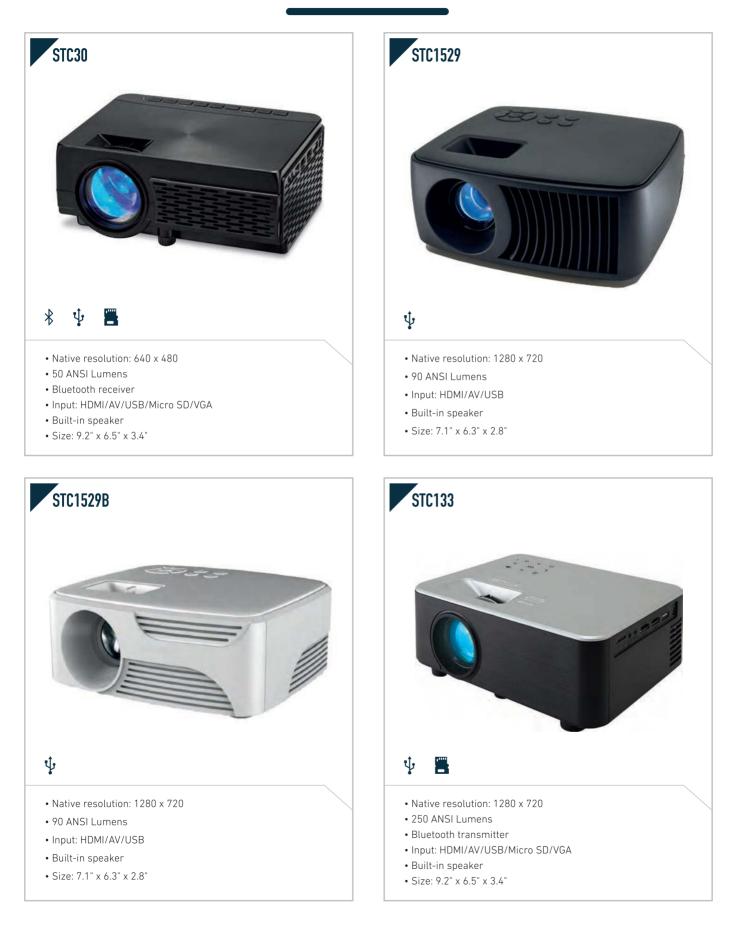

|











# FRIDGE & ICE MAKER



- Holds 6 Cans or 4 Liters
- Locking latch
- Cools 27-36 degrees F below ambient room temperature
- Power: 12V DC or AC
- Size : 7" x 10" x 11"



• Size : 7" x 10" x 11"



## FRIDGE & ICE MAKER



- Retro LED light up
- See-through window
- Locking latch
- Cools 27-36 degrees F below ambient room temperature
- Power : 12V DC or AC
- Size : 7" x 10" x 11'



- Bluetooth receiver
- Built-in battery for portable use
- Cools 27-36 degrees F below ambient room temperature
- Speaker : 3W
- Power : 12V DC, AC or built-in battery
- Size : 12.6" x 12.6" x 13"



• Size :10" x 7" x 10.5"

# FRIDGE & ICE MAKER



























#### MUSIC CENTRE







3 3 3



# **BEB MUSIC CENTRE**



# **BEBMUSIC CENTRE**



# **BEBMUSIC CENTRE**

















- Viewing screen: 51.5" X 86.5"
- Wide screen 16:9 aspect ratio
- Gain: 1.0
- Spring frame deisgn ensure tensioned surface











- Clothing clip
- Power : 2 x UM-3 battery
- Size : 4.5" x 2.6" x 1.2"



• Digital volume control • Built-in antenna and speaker

















- Jukebox CD player with bluetooth and FM radio
- Bluetooth receiverColor changing LED lighting
- Classic jukebox styling
- Speaker : 5W x 2
- Power : AC
- Size : 11.0" x 6.6" x 15.8"

Bluetooth receiver

• Jukebox bluetooth receiver player with FM radio

- Color changing LED lightingClassic jukebox styling
- Speaker : 5W x 1
- Power : AC
- Size : 11.0" x 6.6" x 15.8"



| RETRO