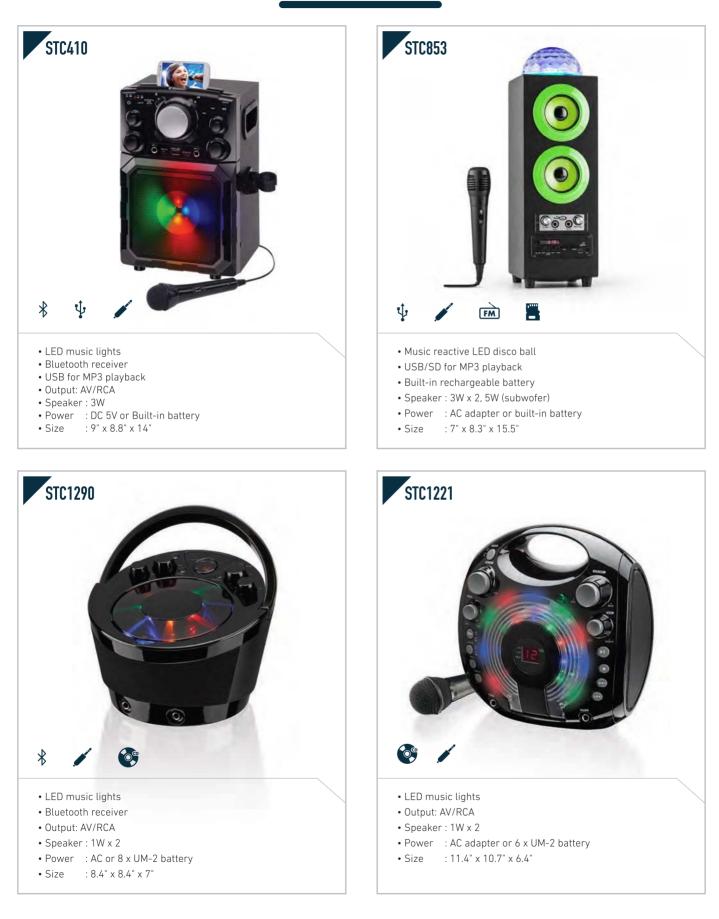

# CONTENTS

: 11" x 5" x 9"

Î ÎI ((p)) FM ψ O<sup>@</sup> • Bluetooth receiver • Speaker : 0.8W x 2 • Power : AC or 6 x UM-2 battery • Size : 8.5" x 8.5" x 4.3"

\_\_\_\_\_

- Bluetooth receiver
- USB playback
- Speaker : 1W x 2
- Power : AC or 6 x UM-2 battery
- Size : 10.4" x 5.5" x 11.1"

- Bluetooth receiver
- Speaker : 1.5W x 2
- Power : AC or 6 x UM-2 battery
- Size : 5.7" x 10.2" x 10"

- USB playback
- Speaker : 1.2W x 2
- Power : AC or 4 x UM-2 battery
- Size : 9.6" x 4.9" x 8.7"

- DAB+/FM • Speaker : 1W x 2
- Power : AC or 6 x UM-1 battery
- Size : 9.7" x 5.2" x 8"

• Size : 15" x 9.1" x 6.5"

- Design for durable outdoor use
- Built-in 1800mAh battery
- IPX5
- Power : DC or built-in rechargeable battery
- Size : 8.9" x 9.6" x 10.6"

• Color changing LED

- Built-in 400mAh battery for 2hrs playback•
- Speaker : 1.5W
- Power : DC or built-in battery
- Size : 4.1" x 4.1" x 9.8"

- USB/Micro SD Slot for MP3 playback
- Built-in 1200mAh battery for 3hrs (100% Vol) playback
- Carry handle
- Speaker : 3W x 1
- Power : DC or built-in rechargeable battery
- Size : 6.3" x 3.7" x 9.3"

- Built-in 1200mAh battery • Rolary bass / treble control
- Speaker : 3W x 2
- Power : DC or built-in rechargeable battery
- Size : 14.5" x 7.2" x 4.2"