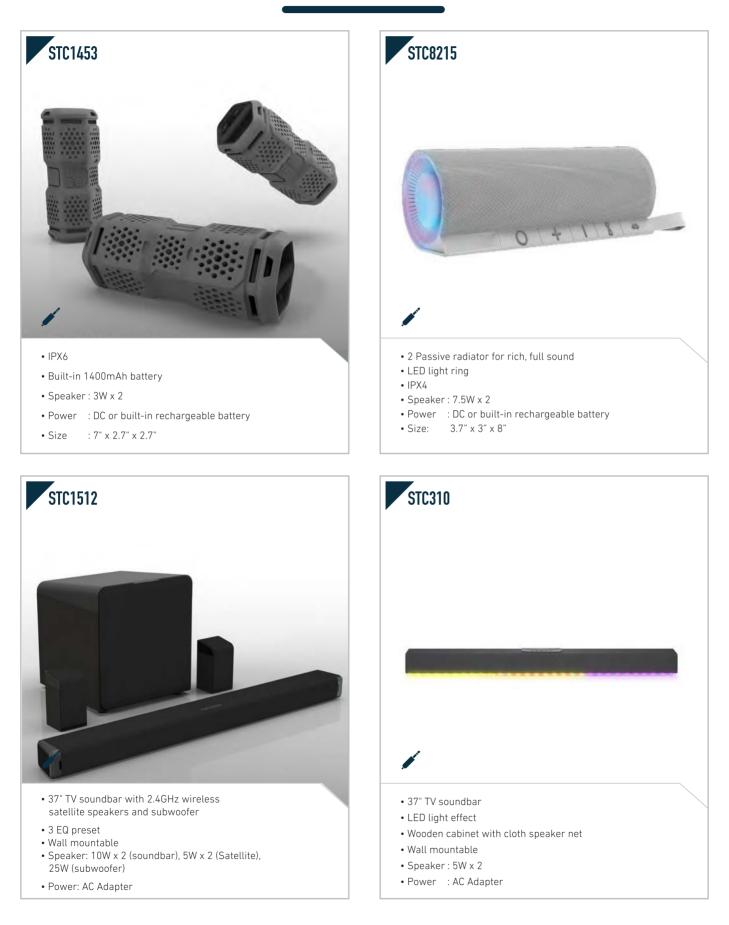

- Built-in 1200mAh battery • Rolary bass / treble control
- Speaker : 3W x 2
- Power : DC or built-in rechargeable battery
- Size : 14.5" x 7.2" x 4.2"