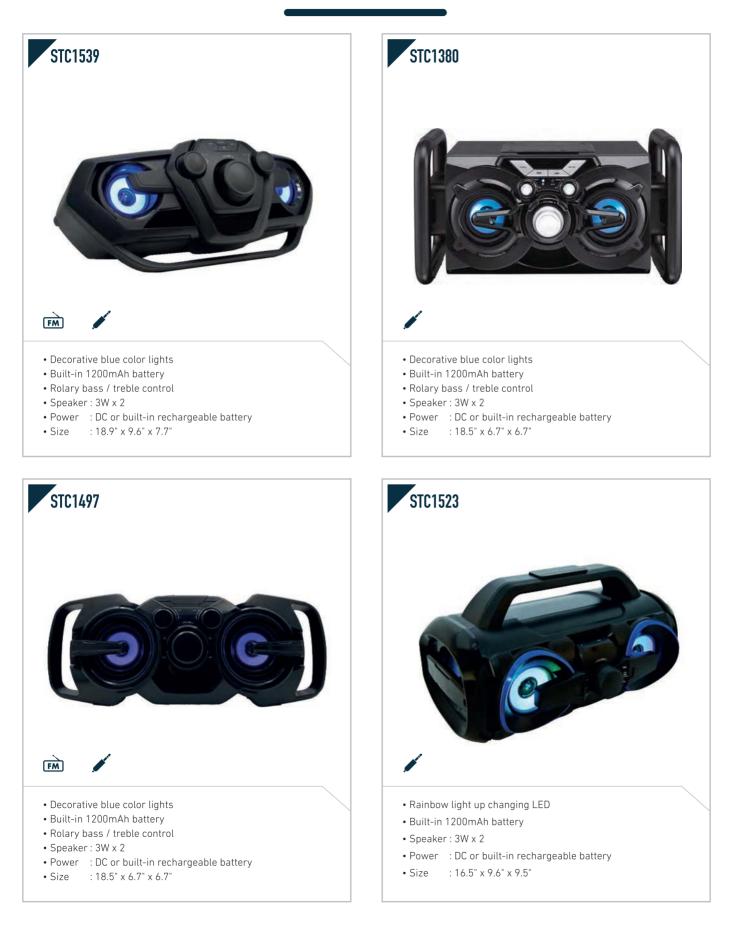

8.5" x 4.3"







\_\_\_\_\_

- Bluetooth receiver
- USB playback
- Speaker : 1W x 2
- Power : AC or 6 x UM-2 battery
- Size : 10.4" x 5.5" x 11.1"

- Bluetooth receiver
- Speaker : 1.5W x 2
- Power : AC or 6 x UM-2 battery
- Size : 5.7" x 10.2" x 10"



- USB playback
- Speaker : 1.2W x 2
- Power : AC or 4 x UM-2 battery
- Size : 9.6" x 4.9" x 8.7"

- DAB+/FM • Speaker : 1W x 2
- Power : AC or 6 x UM-1 battery
- Size : 9.7" x 5.2" x 8"











• Size : 15" x 9.1" x 6.5"



















- Design for durable outdoor use
- Built-in 1800mAh battery
- IPX5
- Power : DC or built-in rechargeable battery
- Size : 8.9" x 9.6" x 10.6"

• Color changing LED

- Built-in 400mAh battery for 2hrs playback•
- Speaker : 1.5W
- Power : DC or built-in battery
- Size : 4.1" x 4.1" x 9.8"

















- USB/Micro SD Slot for MP3 playback
- Built-in 1200mAh battery for 3hrs (100% Vol) playback
- Carry handle
- Speaker : 3W x 1
- Power : DC or built-in rechargeable battery
- Size : 6.3" x 3.7" x 9.3"

- Built-in 1200mAh battery • Rolary bass / treble control
- Speaker : 3W x 2
- Power : DC or built-in rechargeable battery
- Size : 14.5" x 7.2" x 4.2"















#### **CASSETTE PLAYER**



- Built-in speaker
- Power : AC adapter or 2 x UM-3 battery
- Size : 3.5" x 1.5" x 4.7"

Most of our products can be customized to meet your requirement needs. It is important to note that the product specifications may vary over time. We strive to provide you with the most accurate and up-to-date information about our products. If you have any specific questions or concerns, please feel free to