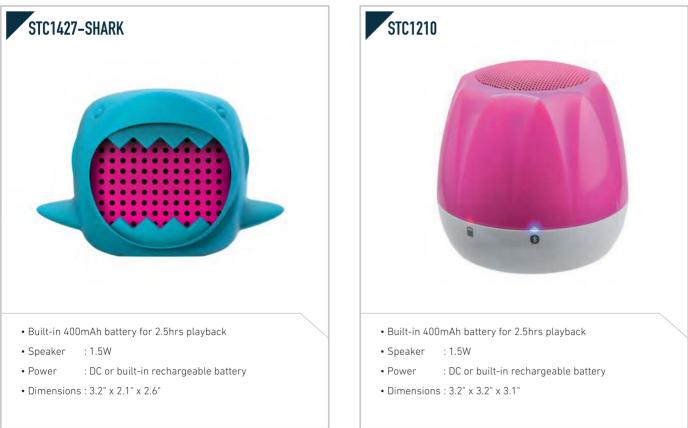

• Size : 15" x 9.1" x 6.5"

- Design for durable outdoor use
- Built-in 1800mAh battery
- IPX5
- Power : DC or built-in rechargeable battery
- Size : 8.9" x 9.6" x 10.6"

• Color changing LED

- Built-in 400mAh battery for 2hrs playback•
- Speaker : 1.5W
- Power : DC or built-in battery
- Size : 4.1" x 4.1" x 9.8"