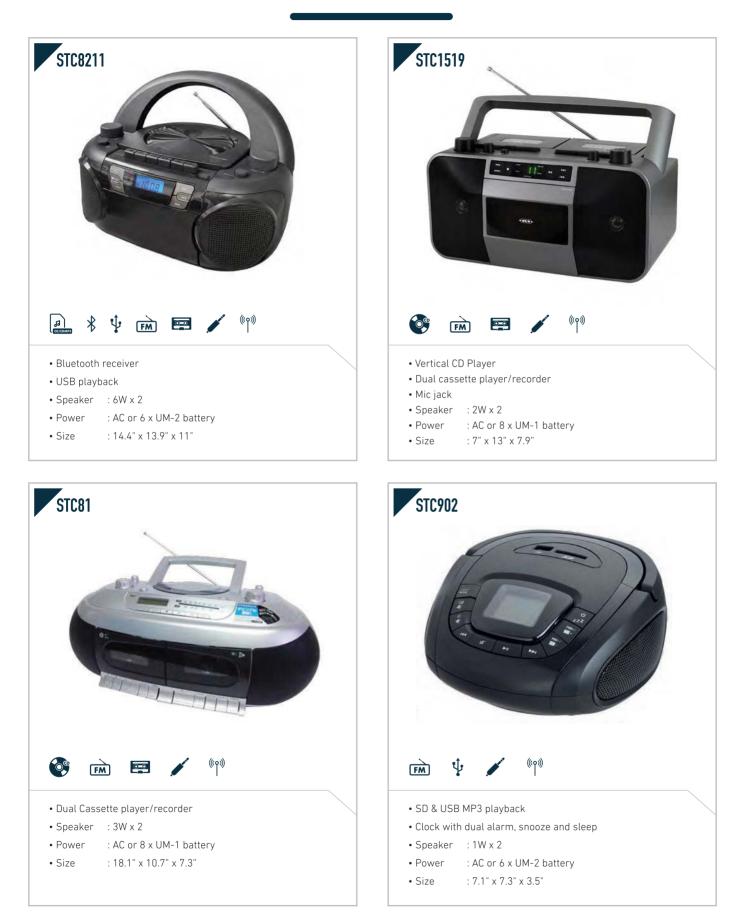

#### **CASSETTE PLAYER**

- Built-in speaker
- Power : AC adapter or 2 x UM-3 battery
- Size : 3.5" x 1.5" x 4.7"

Most of our products can be customized to meet your requirement needs. It is important to note that the product specifications may vary over time. We strive to provide you with the most accurate and up-to-date information about our products. If you have any specific questions or concerns, please feel free to reach out to our team for further assistance.

• Power : AC adapter or 2 x UM-3 battery

• Size : 5" x 3.5" x 1.5"