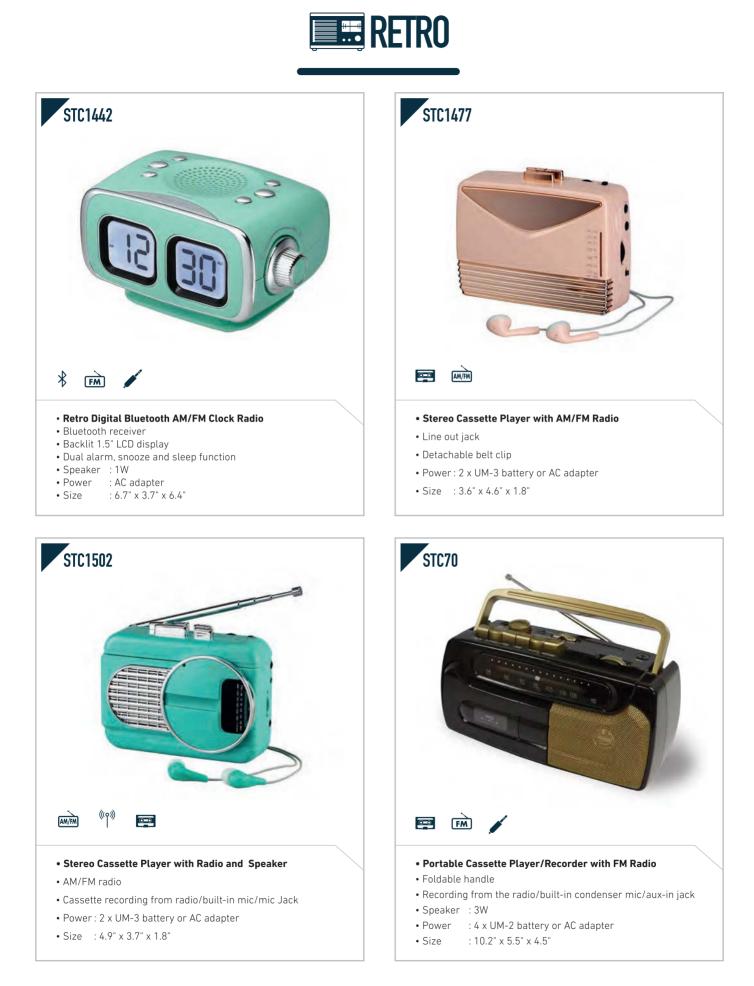

#### **CASSETTE PLAYER**

- Built-in speaker
- Power : AC adapter or 2 x UM-3 battery
- Size : 3.5" x 1.5" x 4.7"

Most of our products can be customized to meet your requirement needs. It is important to note that the product specifications may vary over time. We strive to provide you with the most accurate and up-to-date information about our products. If you have any specific questions or concerns, please feel free to reach out to our team for further assistance.