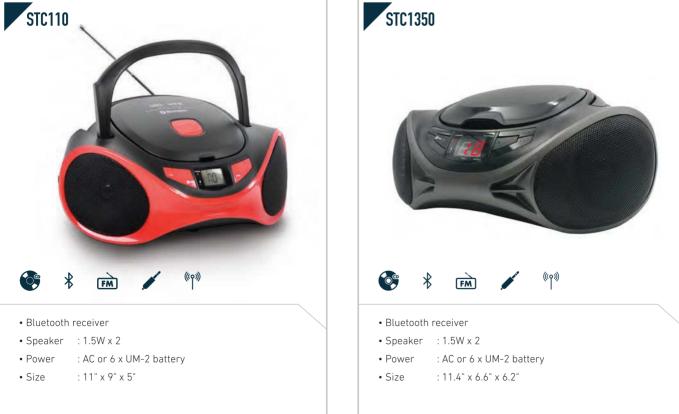

- Bluetooth receiver
- Speaker : 1.5W x 2
- Power : AC or 6 x UM-2 battery
- Size : 5.7" x 10.2" x 10"

- USB playback
- Speaker : 1.2W x 2
- Power : AC or 4 x UM-2 battery
- Size : 9.6" x 4.9" x 8.7"

- DAB+/FM • Speaker : 1W x 2
- Power : AC or 6 x UM-1 battery
- Size : 9.7" x 5.2" x 8"