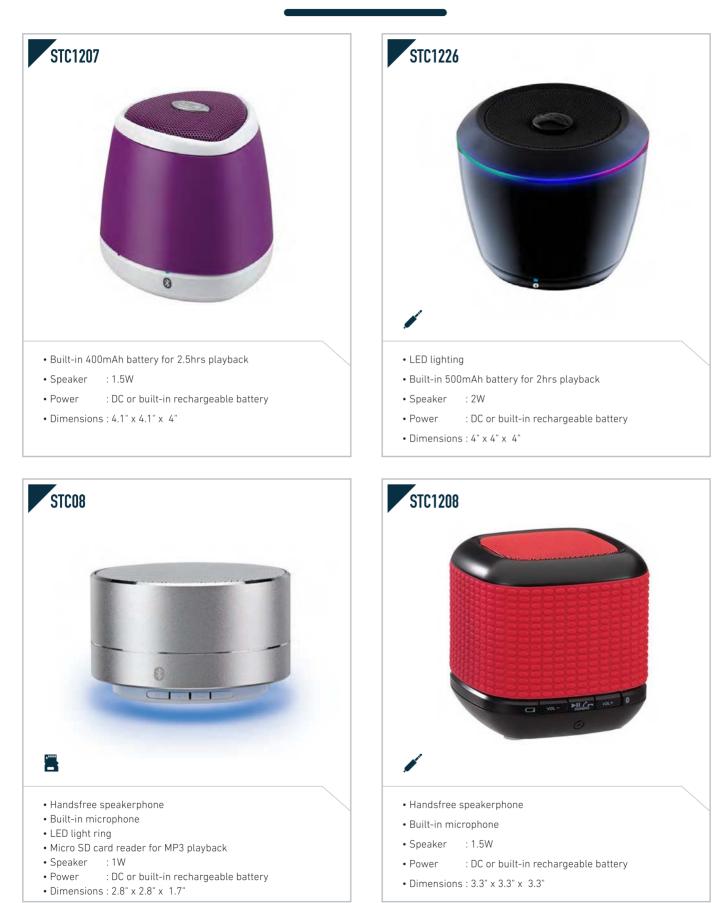

• Size : 15" x 9.1" x 6.5"

- Design for durable outdoor use
- Built-in 1800mAh battery
- IPX5
- Power : DC or built-in rechargeable battery
- Size : 8.9" x 9.6" x 10.6"

• Color changing LED

- Built-in 400mAh battery for 2hrs playback•
- Speaker : 1.5W
- Power : DC or built-in battery
- Size : 4.1" x 4.1" x 9.8"

- USB/Micro SD Slot for MP3 playback
- Built-in 1200mAh battery for 3hrs (100% Vol) playback
- Carry handle
- Speaker : 3W x 1
- Power : DC or built-in rechargeable battery
- Size : 6.3" x 3.7" x 9.3"