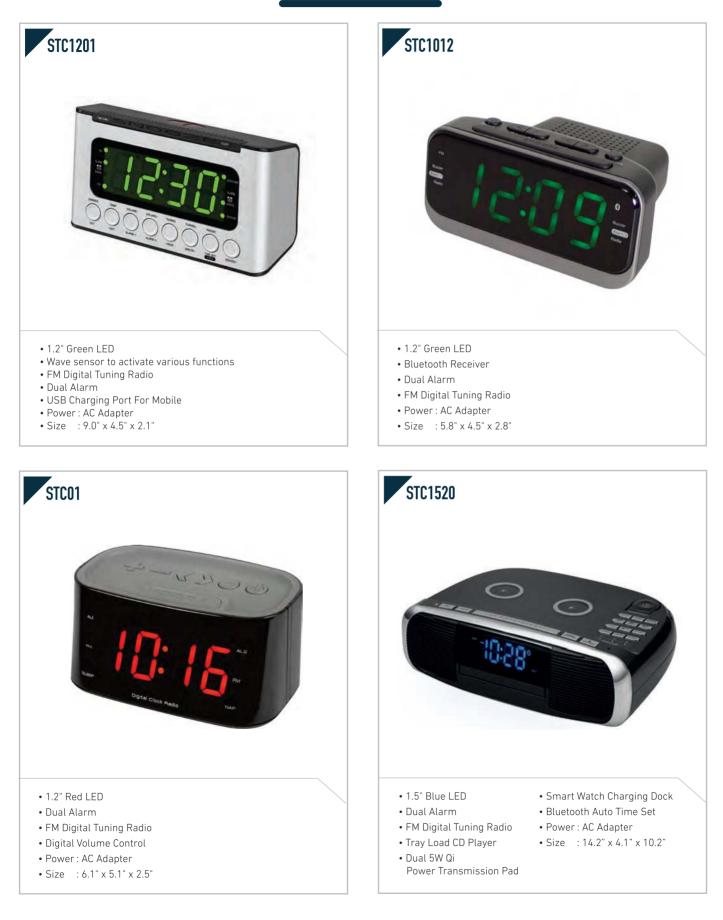

**CLOCK RADIO** 

**CLOCK RADIO** 

|  | <b>CLOCK RADIO</b> |
|--|--------------------|
|--|--------------------|

| CLOCK RADIO                                                                                                                                                                                                                                                           |                                                                                                                                                                                                                                                      |  |
|-----------------------------------------------------------------------------------------------------------------------------------------------------------------------------------------------------------------------------------------------------------------------|------------------------------------------------------------------------------------------------------------------------------------------------------------------------------------------------------------------------------------------------------|--|
|                                                                                                                                                                                                                                                                       |                                                                                                                                                                                                                                                      |  |
| <ul> <li>0.9" Red LED</li> <li>FM Digital Tuning Raido</li> <li>Dual Alarm</li> <li>Power : AC Adapter</li> <li>Size : 4.3" x 4.3" x 3.8"</li> </ul>                                                                                                                  | <ul> <li>0.9" Red LED</li> <li>Top Load CD Player</li> <li>Dual Alarm</li> <li>FM Digital Tuning Radio</li> <li>USB Charging Port For Mobile</li> <li>Digital Volume Control</li> <li>Power : AC Adapter</li> <li>Size : 7" x 4.2" x 2.5"</li> </ul> |  |
|                                                                                                                                                                                                                                                                       |                                                                                                                                                                                                                                                      |  |
| <ul> <li>0.9" LCD Negative White Display</li> <li>Dual Alarm</li> <li>FM Digital Tuning Radio</li> <li>Autoset clock function</li> <li>Bluetooth Receiver</li> <li>USB Charging Port For Mobile</li> <li>Power: AC Adapter</li> <li>Size: 6.7" x 5" x 3.5"</li> </ul> | <ul> <li>1.2" White LED</li> <li>FM Digital Tuning Radio</li> <li>Dual Alarm</li> <li>USB Charging Port For Mobile</li> <li>LED Night Light</li> <li>Bluetooth Receiver</li> <li>Power : AC Adapter</li> <li>Size : 3.3" x 1.8" x 6.1"</li> </ul>    |  |