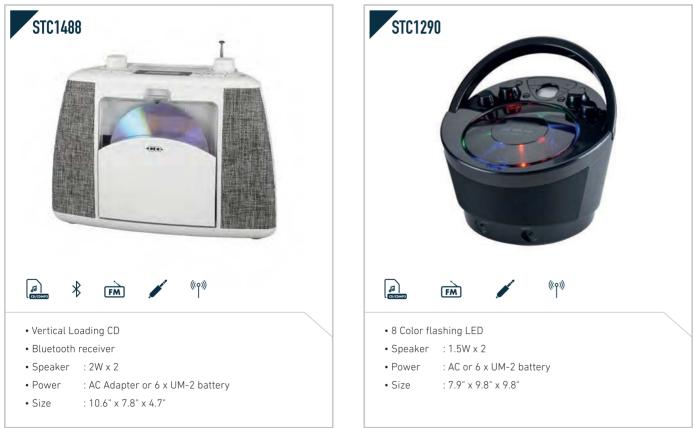

- USB/Micro SD Slot for MP3 playback
- Built-in 1200mAh battery for 3hrs (100% Vol) playback
- Carry handle
- Speaker : 3W x 1
- Power : DC or built-in rechargeable battery
- Size : 6.3" x 3.7" x 9.3"