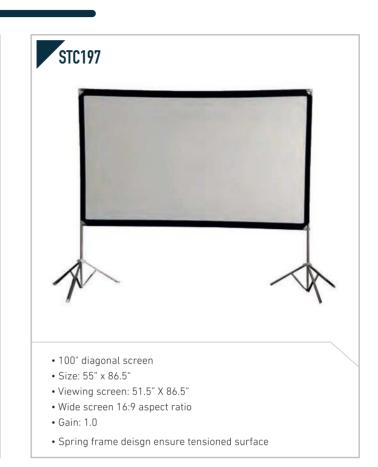

# **BEBMUSIC CENTRE**

- Viewing screen: 51.5" X 86.5"
- Wide screen 16:9 aspect ratio
- Gain: 1.0
- Spring frame deisgn ensure tensioned surface

- Clothing clip
- Power : 2 x UM-3 battery
- Size : 4.5" x 2.6" x 1.2"