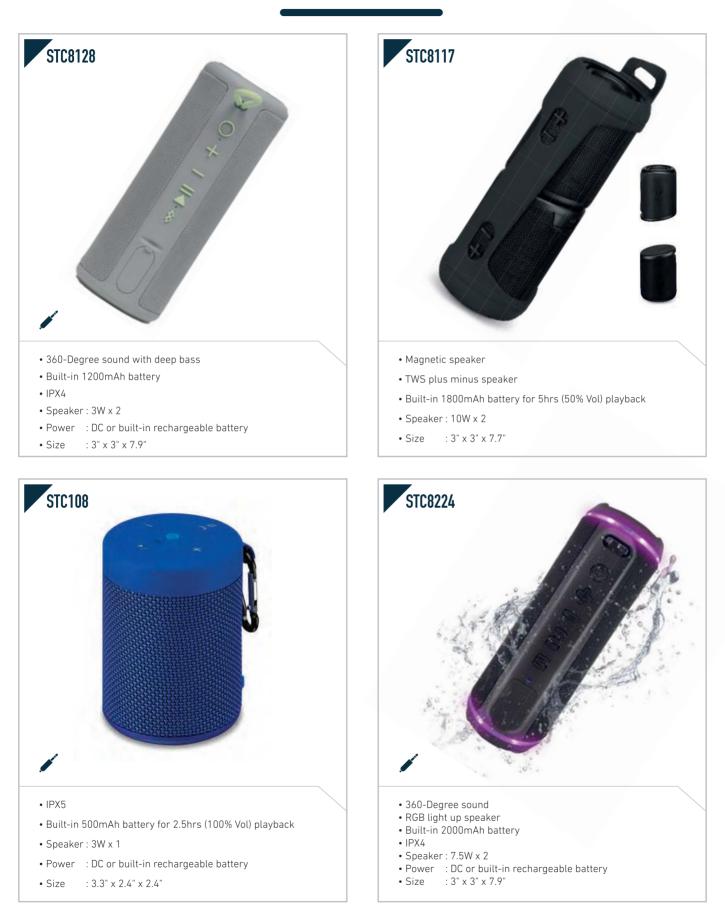

- USB/Micro SD Slot for MP3 playback
- Built-in 1200mAh battery for 3hrs (100% Vol) playback
- Carry handle
- Speaker : 3W x 1
- Power : DC or built-in rechargeable battery
- Size : 6.3" x 3.7" x 9.3"