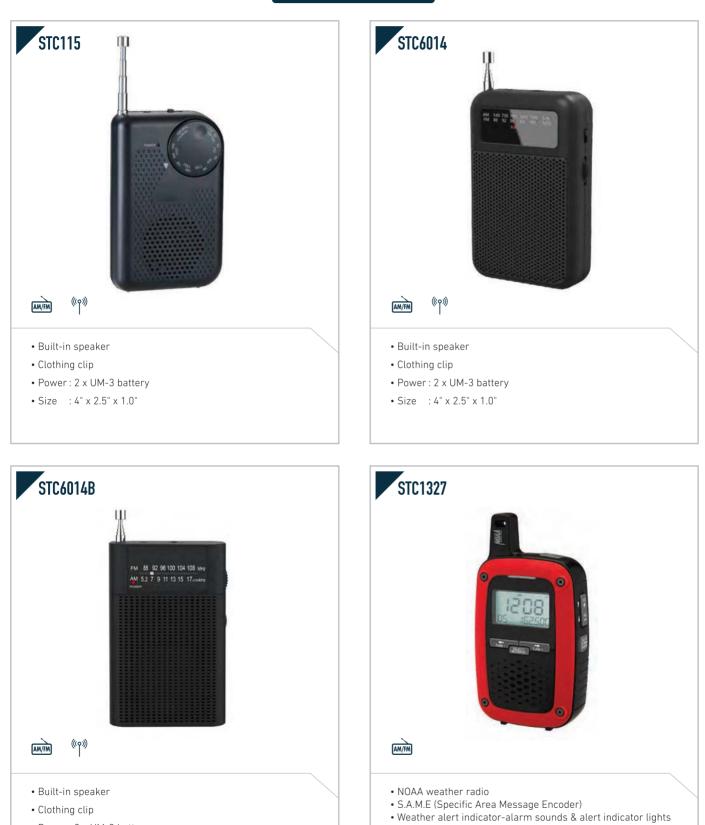

# **BEBMUSIC CENTRE**

- Viewing screen: 51.5" X 86.5"
- Wide screen 16:9 aspect ratio
- Gain: 1.0
- Spring frame deisgn ensure tensioned surface

- Clothing clip
- Power : 2 x UM-3 battery
- Size : 4.5" x 2.6" x 1.2"