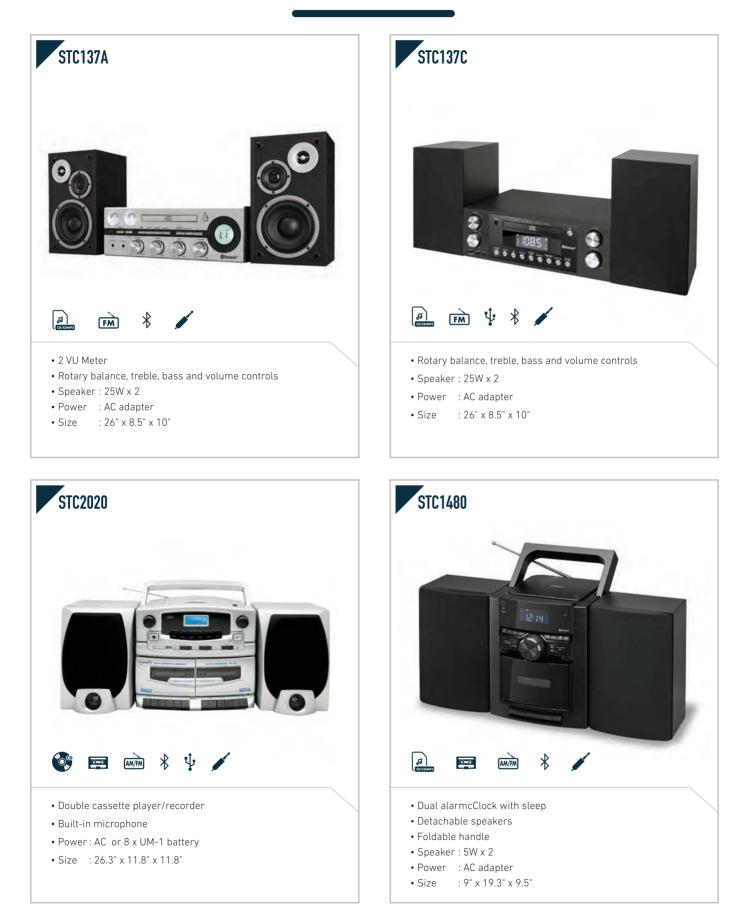

#### MUSIC CENTRE

3 3 3

# **BEB MUSIC CENTRE**

# **BEBMUSIC CENTRE**

# **BEBMUSIC CENTRE**

- Viewing screen: 51.5" X 86.5"
- Wide screen 16:9 aspect ratio
- Gain: 1.0
- Spring frame deisgn ensure tensioned surface

- Clothing clip
- Power : 2 x UM-3 battery
- Size : 4.5" x 2.6" x 1.2"