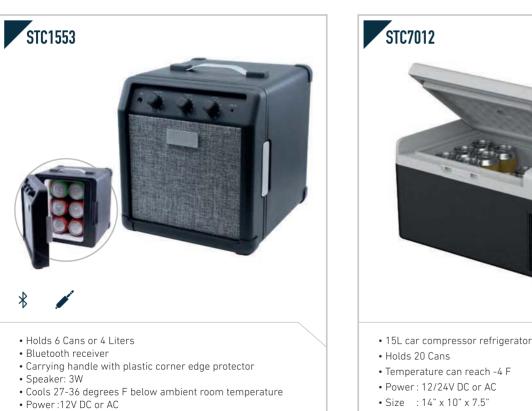

# FRIDGE & ICE MAKER

- Holds 6 Cans or 4 Liters
- Locking latch
- Cools 27-36 degrees F below ambient room temperature
- Power: 12V DC or AC
- Size : 7" x 10" x 11"

• Size : 7" x 10" x 11"

## FRIDGE & ICE MAKER

- Retro LED light up
- See-through window
- Locking latch
- Cools 27-36 degrees F below ambient room temperature
- Power : 12V DC or AC
- Size : 7" x 10" x 11'

- Bluetooth receiver
- Built-in battery for portable use
- Cools 27-36 degrees F below ambient room temperature
- Speaker : 3W
- Power : 12V DC, AC or built-in battery
- Size : 12.6" x 12.6" x 13"

• Size :10" x 7" x 10.5"

# FRIDGE & ICE MAKER