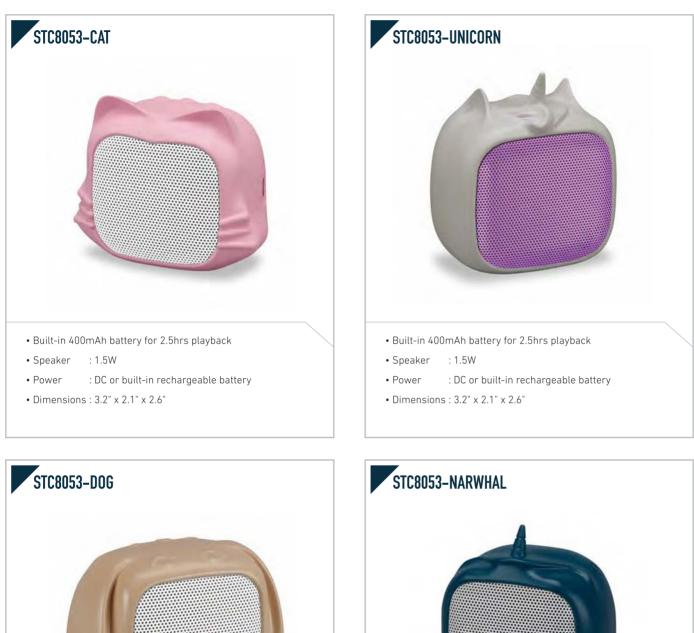

• Size : 15" x 9.1" x 6.5"

- Design for durable outdoor use
- Built-in 1800mAh battery
- IPX5
- Power : DC or built-in rechargeable battery
- Size : 8.9" x 9.6" x 10.6"

• Color changing LED

- Built-in 400mAh battery for 2hrs playback•
- Speaker : 1.5W
- Power : DC or built-in battery
- Size : 4.1" x 4.1" x 9.8"