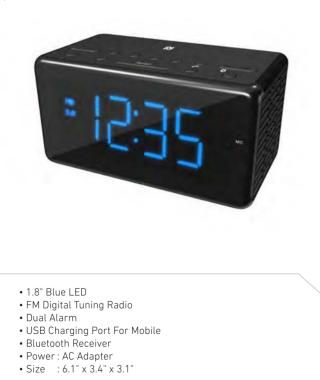

#### CLOCK RADIO

 I
 I
 I
 I
 I
 I
 I
 I
 I
 I
 I
 I
 I
 I
 I
 I
 I
 I
 I
 I
 I
 I
 I
 I
 I
 I
 I
 I
 I
 I
 I
 I
 I
 I
 I
 I
 I
 I
 I
 I
 I
 I
 I
 I
 I
 I
 I
 I
 I
 I
 I
 I
 I
 I
 I
 I
 I
 I
 I
 I
 I
 I
 I
 I
 I
 I
 I
 I
 I
 I
 I
 I
 I
 I
 I
 I
 I
 I
 I
 I
 I
 I
 I
 I
 I
 I
 I
 I
 I
 I
 I
 I
 I
 I
 I
 I
 I
 I
 I
 I
 I
 I
 I
 I
 I
 I
 I
 I
 I
 I
 I
 I
 I
 I
 I
 I
 I
 I
 I

**CLOCK RADIO** 

**CLOCK RADIO** 

|  | <b>CLOCK RADIO</b> |
|--|--------------------|
|--|--------------------|

| CLOCK RADIO                                                                                                                                                                                                                                                           |                                                                                                                                                                                                                                                      |  |
|-----------------------------------------------------------------------------------------------------------------------------------------------------------------------------------------------------------------------------------------------------------------------|------------------------------------------------------------------------------------------------------------------------------------------------------------------------------------------------------------------------------------------------------|--|
|                                                                                                                                                                                                                                                                       |                                                                                                                                                                                                                                                      |  |
| <ul> <li>0.9" Red LED</li> <li>FM Digital Tuning Raido</li> <li>Dual Alarm</li> <li>Power : AC Adapter</li> <li>Size : 4.3" x 4.3" x 3.8"</li> </ul>                                                                                                                  | <ul> <li>0.9" Red LED</li> <li>Top Load CD Player</li> <li>Dual Alarm</li> <li>FM Digital Tuning Radio</li> <li>USB Charging Port For Mobile</li> <li>Digital Volume Control</li> <li>Power : AC Adapter</li> <li>Size : 7" x 4.2" x 2.5"</li> </ul> |  |
|                                                                                                                                                                                                                                                                       |                                                                                                                                                                                                                                                      |  |
| <ul> <li>0.9" LCD Negative White Display</li> <li>Dual Alarm</li> <li>FM Digital Tuning Radio</li> <li>Autoset clock function</li> <li>Bluetooth Receiver</li> <li>USB Charging Port For Mobile</li> <li>Power: AC Adapter</li> <li>Size: 6.7" x 5" x 3.5"</li> </ul> | <ul> <li>1.2" White LED</li> <li>FM Digital Tuning Radio</li> <li>Dual Alarm</li> <li>USB Charging Port For Mobile</li> <li>LED Night Light</li> <li>Bluetooth Receiver</li> <li>Power : AC Adapter</li> <li>Size : 3.3" x 1.8" x 6.1"</li> </ul>    |  |

| <b>CLOCK RADIO</b> |
|--------------------|
|--------------------|

| 88:88 | CLOCK RADIO |
|-------|-------------|
|-------|-------------|

|  | <b>CLOCK RADIO</b> |
|--|--------------------|
|--|--------------------|

**CLOCK RADIO** 

| STC239A                                                                                                                                           | STC239B                                                                                                                                                                                                                                                                                                                                                                                                                                                                                                                                                                                                                                                                                                                                                                                                                                                                                                                                                                                                                                                                                                                                                                                                                                                                                                                                                                                                                      |
|---------------------------------------------------------------------------------------------------------------------------------------------------|------------------------------------------------------------------------------------------------------------------------------------------------------------------------------------------------------------------------------------------------------------------------------------------------------------------------------------------------------------------------------------------------------------------------------------------------------------------------------------------------------------------------------------------------------------------------------------------------------------------------------------------------------------------------------------------------------------------------------------------------------------------------------------------------------------------------------------------------------------------------------------------------------------------------------------------------------------------------------------------------------------------------------------------------------------------------------------------------------------------------------------------------------------------------------------------------------------------------------------------------------------------------------------------------------------------------------------------------------------------------------------------------------------------------------|
| 000000                                                                                                                                            |                                                                                                                                                                                                                                                                                                                                                                                                                                                                                                                                                                                                                                                                                                                                                                                                                                                                                                                                                                                                                                                                                                                                                                                                                                                                                                                                                                                                                              |
| <ul> <li>LCD display</li> <li>Low battery indicator</li> <li>Power : AC adapter or 2 x UM-3 battery</li> <li>Size : 5.5" x 5.8" x 1.1"</li> </ul> | <ul> <li>40/100sec Anti-Skip</li> <li>LCD display</li> <li>Low battery indicator</li> <li>Power : AC adapter or 2 x UM-3 battery</li> </ul>                                                                                                                                                                                                                                                                                                                                                                                                                                                                                                                                                                                                                                                                                                                                                                                                                                                                                                                                                                                                                                                                                                                                                                                                                                                                                  |
| STC239C                                                                                                                                           | • Size : 5.5" x 5.8" x 1.1" STC239D                                                                                                                                                                                                                                                                                                                                                                                                                                                                                                                                                                                                                                                                                                                                                                                                                                                                                                                                                                                                                                                                                                                                                                                                                                                                                                                                                                                          |
|                                                                                                                                                   | 2000000                                                                                                                                                                                                                                                                                                                                                                                                                                                                                                                                                                                                                                                                                                                                                                                                                                                                                                                                                                                                                                                                                                                                                                                                                                                                                                                                                                                                                      |
| [J]                                                                                                                                               | (B)<br>(C)(C)(D)<br>(C)(C)(D)<br>(C)(C)(D)<br>(C)(C)(D)<br>(C)(C)(D)<br>(C)(C)(D)<br>(C)(C)(D)<br>(C)(C)(D)<br>(C)(C)(D)<br>(C)(C)(D)<br>(C)(C)(D)<br>(C)(C)(D)<br>(C)(C)(D)<br>(C)(C)(D)<br>(C)(C)(D)<br>(C)(C)(D)<br>(C)(C)(D)<br>(C)(C)(D)<br>(C)(C)(D)<br>(C)(C)(D)<br>(C)(C)(D)<br>(C)(C)(D)<br>(C)(C)(D)<br>(C)(C)(D)<br>(C)(C)(D)<br>(C)(C)(D)<br>(C)(C)(D)<br>(C)(C)(D)<br>(C)(C)(D)<br>(C)(C)(D)<br>(C)(C)(D)<br>(C)(C)(D)<br>(C)(C)(D)<br>(C)(C)(D)<br>(C)(C)(D)<br>(C)(C)(D)<br>(C)(C)(D)<br>(C)(C)(D)<br>(C)(C)(D)<br>(C)(C)(D)<br>(C)(C)(D)<br>(C)(C)(D)<br>(C)(C)(D)<br>(C)(C)(D)<br>(C)(C)(D)<br>(C)(C)(D)<br>(C)(C)(D)<br>(C)(C)(D)<br>(C)(C)(D)<br>(C)(C)(D)<br>(C)(C)(D)<br>(C)(C)(D)<br>(C)(C)(D)<br>(C)(C)(D)<br>(C)(C)(D)<br>(C)(C)(D)<br>(C)(C)(D)<br>(C)(C)(D)<br>(C)(C)(D)<br>(C)(C)(D)<br>(C)(C)(D)<br>(C)(C)(D)<br>(C)(C)(D)<br>(C)(C)(D)<br>(C)(C)(D)<br>(C)(C)(D)<br>(C)(C)(D)<br>(C)(C)(D)<br>(C)(C)(D)<br>(C)(C)(D)<br>(C)(C)(D)<br>(C)(C)(D)<br>(C)(C)(D)<br>(C)(C)(D)<br>(C)(C)(D)<br>(C)(C)(D)<br>(C)(C)(D)<br>(C)(C)(D)<br>(C)(C)(D)<br>(C)(C)(D)<br>(C)(C)(D)<br>(C)(C)(C)(D)<br>(C)(C)(D)<br>(C)(C)(D)<br>(C)(C)(C)(D)<br>(C)(C)(C)(D)<br>(C)(C)(D)<br>(C)(C)(C)(D)<br>(C)(C)(D)<br>(C)(C)(D)<br>(C)(C)(D)<br>(C)(C)(D)<br>(C)(C)(D)<br>(C)(C)(D)<br>(C)(C)(D)<br>(C)(C)(D)<br>(C)(C)(D)<br>(C)(C)(D)<br>(C)(C)(D)<br>(C)(C)(D)<br>(C)(C)(D)<br>(C)(C)(C)(C)(C)(C)(C)(C)(C)(C)(C)(C)(C)( |
| <ul> <li>40/100sec Anti-Skip</li> <li>LCD Ddsplay</li> <li>Low battery indicator</li> <li>Power : AC adapter or 2 x UM-3 battery</li> </ul>       | <ul> <li>40/100sec Anti-Skip</li> <li>LCD display</li> <li>Low battery indicator</li> <li>Power : AC adapter or 2 x UM-3 battery</li> </ul>                                                                                                                                                                                                                                                                                                                                                                                                                                                                                                                                                                                                                                                                                                                                                                                                                                                                                                                                                                                                                                                                                                                                                                                                                                                                                  |
| • Size : 5.5" x 5.8" x 1.1"                                                                                                                       | • Size : 5.5" x 5.8" x 1.1"                                                                                                                                                                                                                                                                                                                                                                                                                                                                                                                                                                                                                                                                                                                                                                                                                                                                                                                                                                                                                                                                                                                                                                                                                                                                                                                                                                                                  |