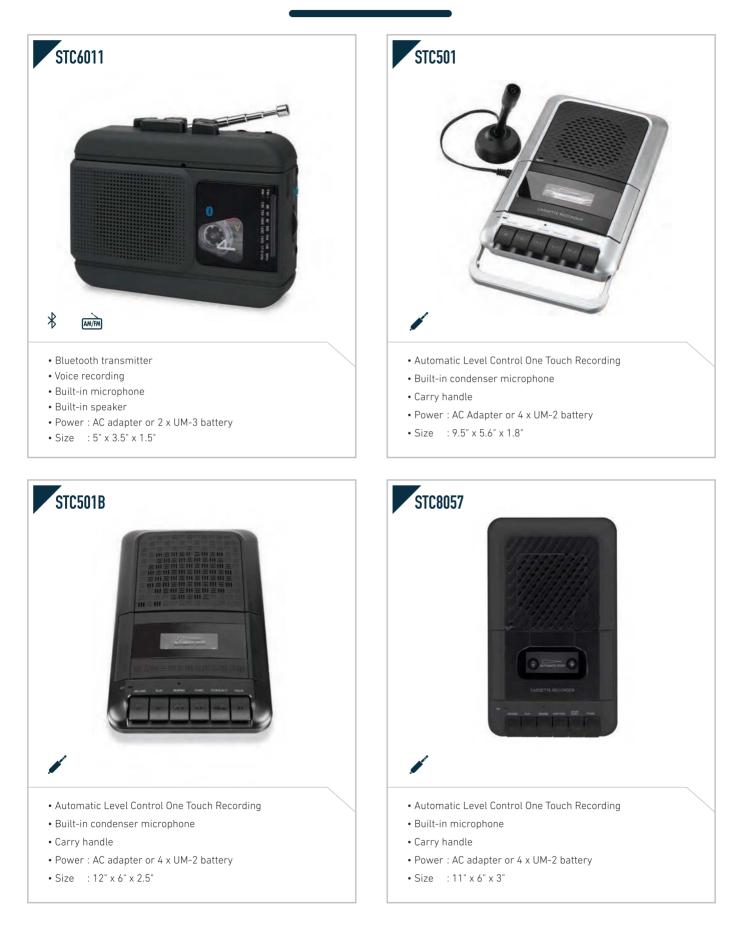

#### **CASSETTE PLAYER**

- Built-in speaker
- Power : AC adapter or 2 x UM-3 battery
- Size : 3.5" x 1.5" x 4.7"

Most of our products can be customized to meet your requirement needs. It is important to note that the product specifications may vary over time. We strive to provide you with the most accurate and up-to-date information about our products. If you have any specific questions or concerns, please feel free to reach out to our team for further assistance.

• Power : AC adapter or 2 x UM-3 battery

• Size : 5" x 3.5" x 1.5"

#### CASSETTE PLAYER

### CASSETTE PLAYER