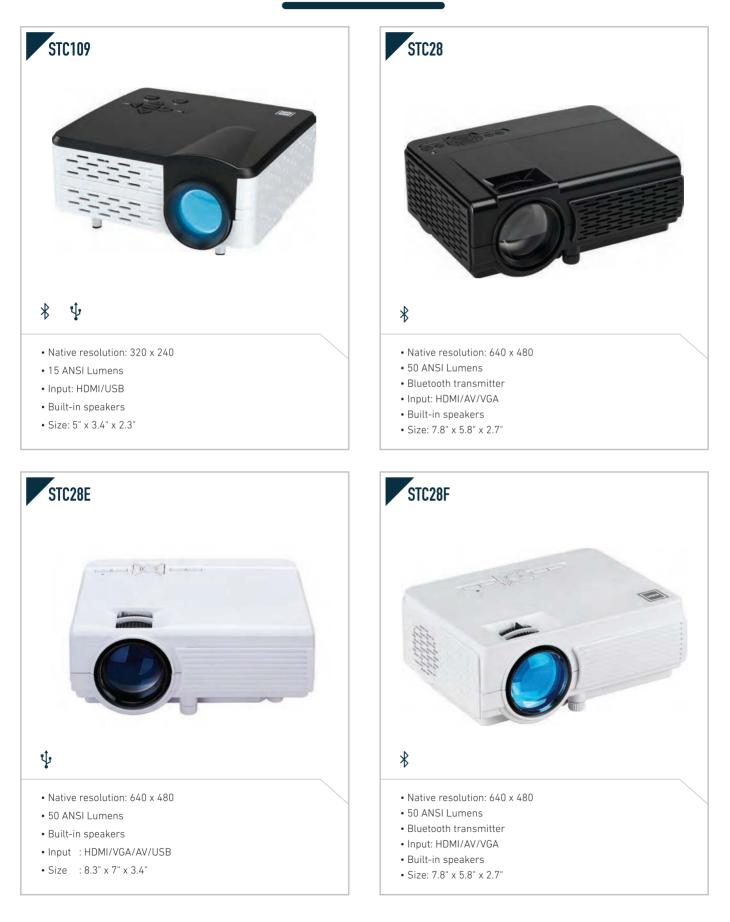

|











# FRIDGE & ICE MAKER



- Holds 6 Cans or 4 Liters
- Locking latch
- Cools 27-36 degrees F below ambient room temperature
- Power: 12V DC or AC
- Size : 7" x 10" x 11"



• Size : 7" x 10" x 11"



## FRIDGE & ICE MAKER



- Retro LED light up
- See-through window
- Locking latch
- Cools 27-36 degrees F below ambient room temperature
- Power : 12V DC or AC
- Size : 7" x 10" x 11'



- Bluetooth receiver
- Built-in battery for portable use
- Cools 27-36 degrees F below ambient room temperature
- Speaker : 3W
- Power : 12V DC, AC or built-in battery
- Size : 12.6" x 12.6" x 13"



• Size :10" x 7" x 10.5"

# FRIDGE & ICE MAKER



























#### MUSIC CENTRE







3 3 3



# **BEB MUSIC CENTRE**



# **BEBMUSIC CENTRE**



# **BEBMUSIC CENTRE**

















- Viewing screen: 51.5" X 86.5"
- Wide screen 16:9 aspect ratio
- Gain: 1.0
- Spring frame deisgn ensure tensioned surface











- Clothing clip
- Power : 2 x UM-3 battery
- Size : 4.5" x 2.6" x 1.2"



• Digital volume control • Built-in antenna and speaker

















- Jukebox CD player with bluetooth and FM radio
- Bluetooth receiverColor changing LED lighting
- Classic jukebox styling
- Speaker : 5W x 2
- Power : AC
- Size : 11.0" x 6.6" x 15.8"

Bluetooth receiver

• Jukebox bluetooth receiver player with FM radio

- Color changing LED lightingClassic jukebox styling
- Speaker : 5W x 1
- Power : AC
- Size : 11.0" x 6.6" x 15.8"



| RETRO