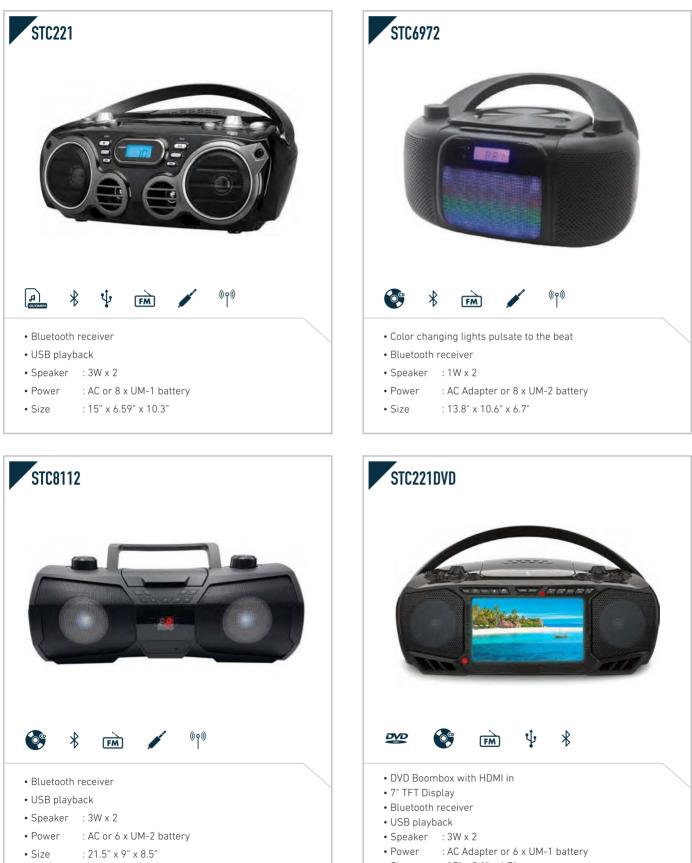

- Built-in 1200mAh battery • Rolary bass / treble control
- Speaker : 3W x 2
- Power : DC or built-in rechargeable battery
- Size : 14.5" x 7.2" x 4.2"