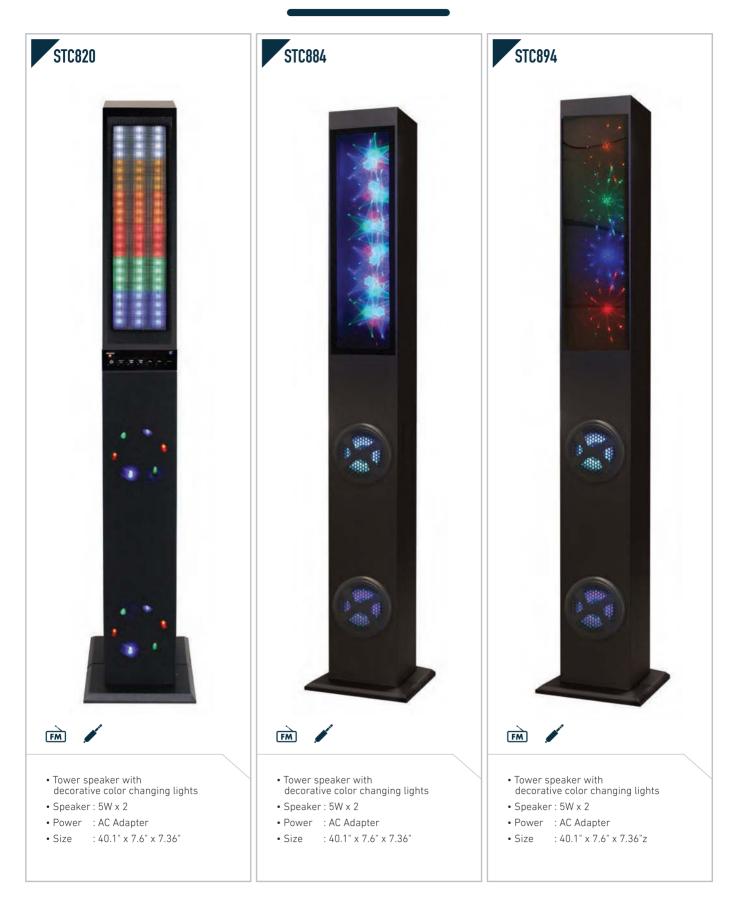

aker : 1W x 2
- Power : AC or 6 x UM-1 battery
- Size : 9.7" x 5.2" x 8"











• Size : 15" x 9.1" x 6.5"



















- Design for durable outdoor use
- Built-in 1800mAh battery
- IPX5
- Power : DC or built-in rechargeable battery
- Size : 8.9" x 9.6" x 10.6"

• Color changing LED

- Built-in 400mAh battery for 2hrs playback•
- Speaker : 1.5W
- Power : DC or built-in battery
- Size : 4.1" x 4.1" x 9.8"

















- USB/Micro SD Slot for MP3 playback
- Built-in 1200mAh battery for 3hrs (100% Vol) playback
- Carry handle
- Speaker : 3W x 1
- Power : DC or built-in rechargeable battery
- Size : 6.3" x 3.7" x 9.3"

- Built-in 1200mAh battery • Rolary bass / treble control
- Speaker : 3W x 2
- Power : DC or built-in rechargeable battery
- Size : 14.5" x 7.2" x 4.2"















#### **CASSETTE PLAYER**



- Built-in speaker
- Power : AC adapter or 2 x UM-3 battery
- Size : 3.5" x 1.5" x 4.7"

Most of our products can be customized to meet your requirement needs. It is important to note that the product specifications may vary over time. We strive to provide you with the most accurate and up-to-date information about our products. If you have any specific questions or concerns, please feel free to reach out to our team for further assistance.

• Power : AC adapter or 2 x UM-3 battery

• Size : 5" x 3.5" x 1.5"

#### CASSETTE PLAYER



### CASSETTE PLAYER



#### CLOCK RADIO



 I
 I
 I
 I
 I
 I
 I
 I
 I
 I
 I
 I
 I
 I
 I
 I
 I
 I
 I
 I
 I
 I
 I
 I
 I
 I
 I
 I
 I
 I
 I
 I
 I
 I
 I
 I
 I
 I
 I
 I
 I
 I
 I
 I
 I
 I
 I
 I
 I
 I
 I
 I
 I
 I
 I
 I
 I
 I
 I
 I
 I
 I