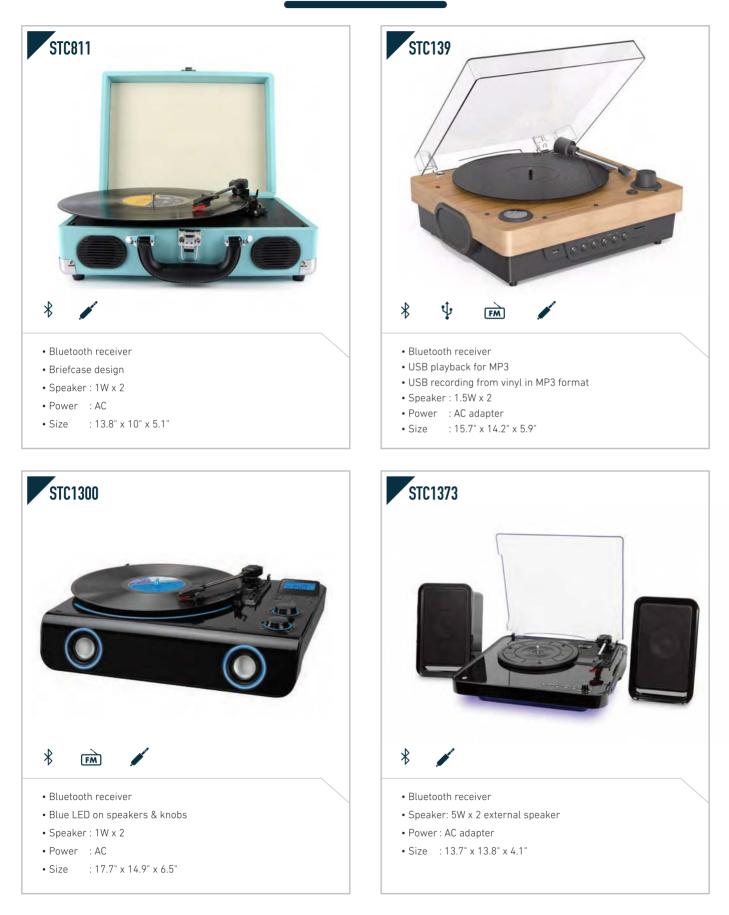

|                                                                                                                                                                                                                                                                                         |
| <ul> <li>Retro CD/Bluetooth/Radio Boombox</li> <li>Vertical CD player</li> <li>Bluetooth receiver</li> <li>Speaker : 1.5W x 2</li> <li>Power : AC or 6 x UM-2 battery</li> <li>Size : 11" x 15" x 4.5"</li> </ul> | <ul> <li>Retro CD/Bluetooth/USB/Radio Boombox</li> <li>Bluetooth receiver</li> <li>Rotary volume control,treble and bass adjustments</li> <li>2 VU meters</li> <li>Speaker : 5W x 2</li> <li>Power : Built-in rechargeable battery or AC</li> <li>Size : 15.5" x 9.2" x 4.5"</li> </ul> |











## **E** UNDER CABINET



## **E** UNDER CABINET



## **E** UNDER CABINET





♀ Flat 6, 10/F., COMWEB PLAZA, 12 CHEUNG YUE STREET, LAI CHI KOK, KOWLOON, HONG KONG

+852 3521 0968

+852 3521 0910

info@stc-corp.net