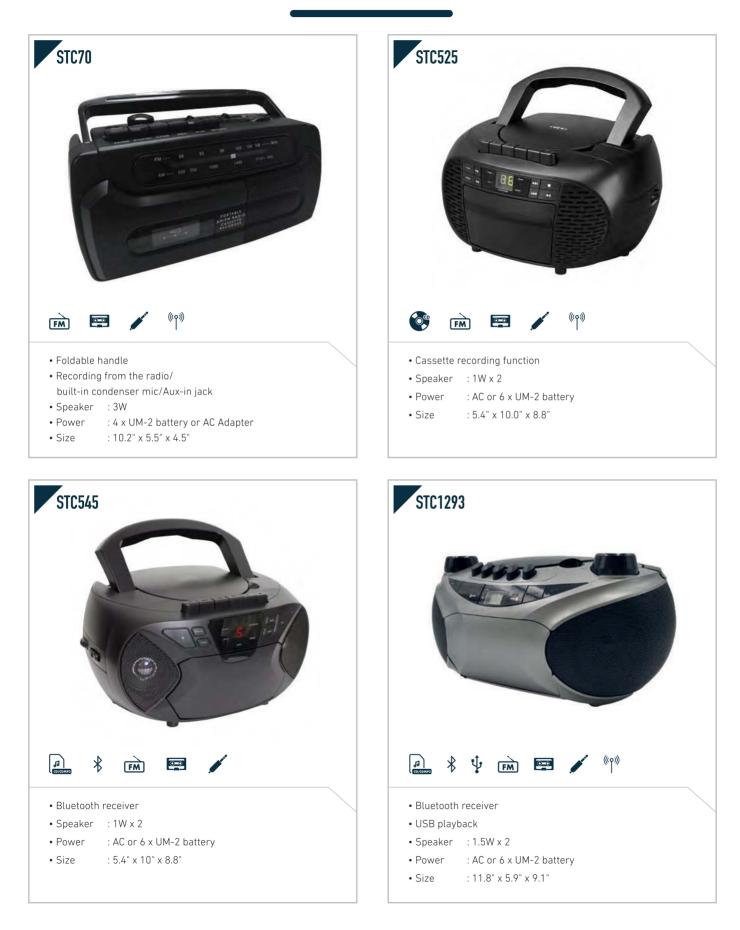

#### **CASSETTE PLAYER**

- Built-in speaker
- Power : AC adapter or 2 x UM-3 battery
- Size : 3.5" x 1.5" x 4.7"

Most of our products can be customized to meet your requirement needs. It is important to note that the product specifications may vary over time. We strive to provide you with the most accurate and up-to-date information about our products. If you have any specific questions or concerns, please feel free to reach out to our team for further assistance.

• Power : AC adapter or 2 x UM-3 battery

• Size : 5" x 3.5" x 1.5"

#### CASSETTE PLAYER

### CASSETTE PLAYER