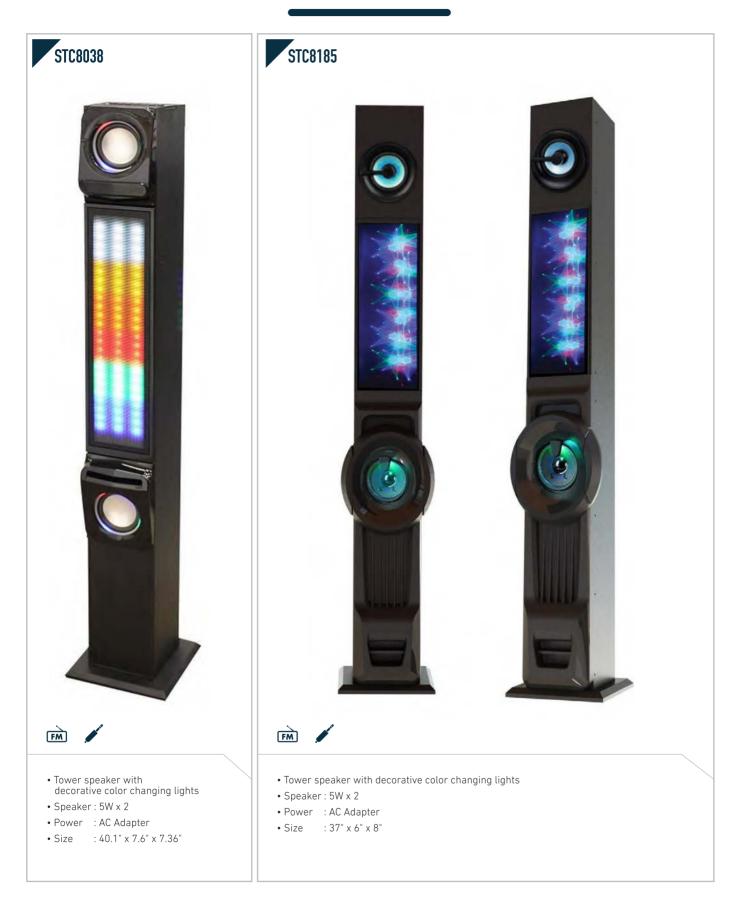

peaker : 1W x 2
- Power : AC or 6 x UM-1 battery
- Size : 9.7" x 5.2" x 8"











• Size : 15" x 9.1" x 6.5"



















- Design for durable outdoor use
- Built-in 1800mAh battery
- IPX5
- Power : DC or built-in rechargeable battery
- Size : 8.9" x 9.6" x 10.6"

• Color changing LED

- Built-in 400mAh battery for 2hrs playback•
- Speaker : 1.5W
- Power : DC or built-in battery
- Size : 4.1" x 4.1" x 9.8"

















- USB/Micro SD Slot for MP3 playback
- Built-in 1200mAh battery for 3hrs (100% Vol) playback
- Carry handle
- Speaker : 3W x 1
- Power : DC or built-in rechargeable battery
- Size : 6.3" x 3.7" x 9.3"

- Built-in 1200mAh battery • Rolary bass / treble control
- Speaker : 3W x 2
- Power : DC or built-in rechargeable battery
- Size : 14.5" x 7.2" x 4.2"















#### **CASSETTE PLAYER**



- Built-in speaker
- Power : AC adapter or 2 x UM-3 battery
- Size : 3.5" x 1.5" x 4.7"

Most of our products can be customized to meet your requirement needs. It is important to note that the product specifications may vary over time. We strive to provide you with the most accurate and up-to-date information about our products. If you have any specific questions or concerns, please feel free to reach out to our team for further assistance.

• Power : AC adapter or 2 x UM-3 battery

• Size : 5" x 3.5" x 1.5"

#### CASSETTE PLAYER



### CASSETTE PLAYER



#### CLOCK RADIO



 I
 I
 I
 I
 I
 I
 I
 I
 I
 I
 I
 I
 I
 I
 I
 I
 I
 I
 I
 I
 I
 I
 I
 I
 I
 I
 I
 I
 I
 I
 I
 I
 I
 I
 I
 I
 I
 I
 I
 I
 I
 I
 I
 I
 I
 I
 I
 I
 I
 I
 I
 I
 I
 I
 I
 I
 I
 I
 I
 I
 I