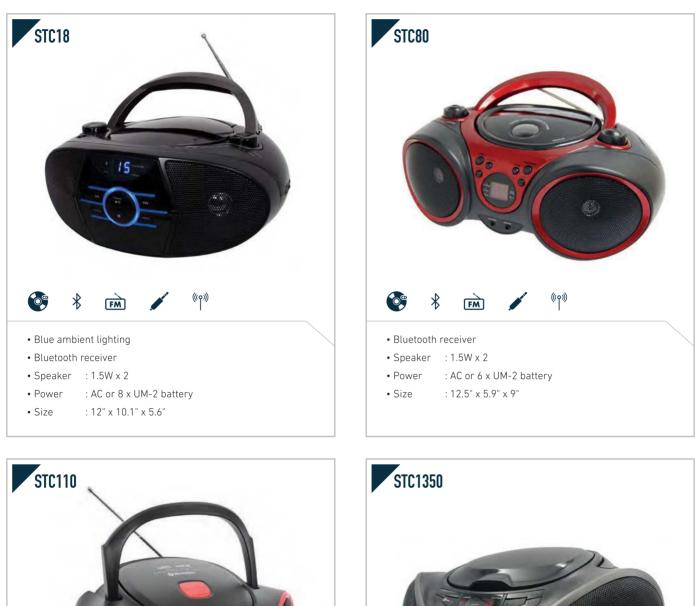

| <b>RETRO</b>                   |
| 70)                            | TURNTABLE                      |
|                                | UNDER CABINET UC- P.1~P.3      |

# CONTENTS













: 11" x 5" x 9"

Î ÎI ((p)) FM ψ O<sup>@</sup> • Bluetooth receiver • Speaker : 0.8W x 2 • Power : AC or 6 x UM-2 battery • Size : 8.5" x 8.5" x 4.3"







\_\_\_\_\_

- Bluetooth receiver
- USB playback
- Speaker : 1W x 2
- Power : AC or 6 x UM-2 battery
- Size : 10.4" x 5.5" x 11.1"

- Bluetooth receiver
- Speaker : 1.5W x 2
- Power : AC or 6 x UM-2 battery
- Size : 5.7" x 10.2" x 10"



- USB playback
- Speaker : 1.2W x 2
- Power : AC or 4 x UM-2 battery
- Size : 9.6" x 4.9" x 8.7"

- DAB+/FM • Speaker : 1W x 2
- Power : AC or 6 x UM-1 battery
- Size : 9.7" x 5.2" x 8"











• Size : 15" x 9.1" x 6.5"



















- Design for durable outdoor use
- Built-in 1800mAh battery
- IPX5
- Power : DC or built-in rechargeable battery
- Size : 8.9" x 9.6" x 10.6"

• Color changing LED

- Built-in 400mAh battery for 2hrs playback•
- Speaker : 1.5W
- Power : DC or built-in battery
- Size : 4.1" x 4.1" x 9.8"

















- USB/Micro SD Slot for MP3 playback
- Built-in 1200mAh battery for 3hrs (100% Vol) playback
- Carry handle
- Speaker : 3W x 1
- Power : DC or built-in rechargeable battery
- Size : 6.3" x 3.7" x 9.3"

- Built-in 1200mAh battery • Rolary bass / treble control
- Speaker : 3W x 2
- Power : DC or built-in rechargeable battery
- Size : 14.5" x 7.2" x 4.2"















#### **CASSETTE PLAYER**



- Built-in speaker
- Power : AC adapter or