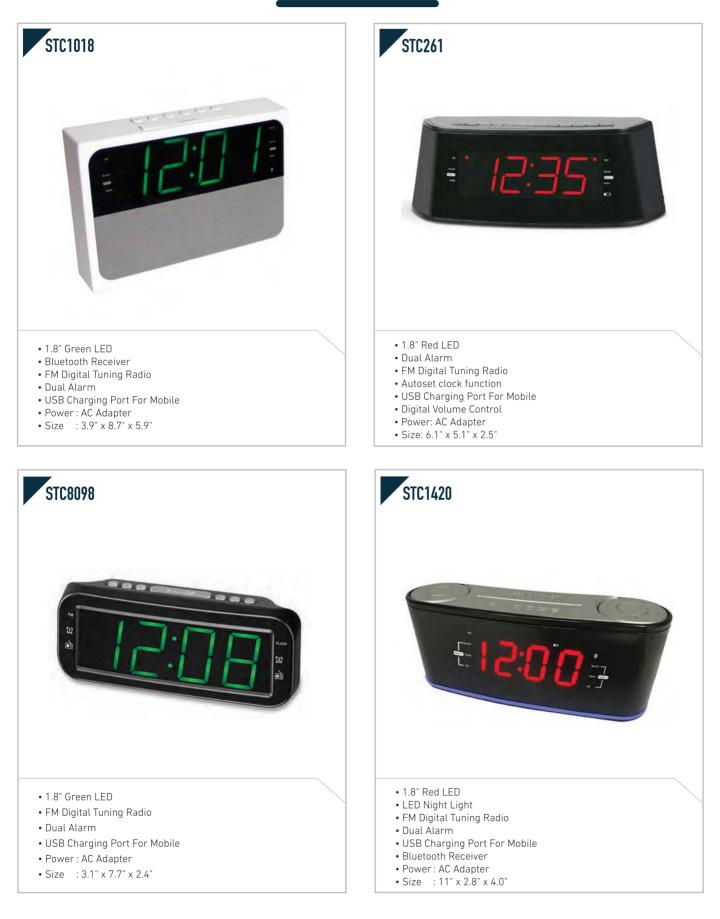

**CLOCK RADIO** 

**CLOCK RADIO** 

|  | <b>CLOCK RADIO</b> |
|--|--------------------|
|--|--------------------|

| CLOCK RADIO                                                                                                                                                                                                                                                           |                                                                                                                                                                                                                                                      |  |
|-----------------------------------------------------------------------------------------------------------------------------------------------------------------------------------------------------------------------------------------------------------------------|------------------------------------------------------------------------------------------------------------------------------------------------------------------------------------------------------------------------------------------------------|--|
|                                                                                                                                                                                                                                                                       |                                                                                                                                                                                                                                                      |  |
| <ul> <li>0.9" Red LED</li> <li>FM Digital Tuning Raido</li> <li>Dual Alarm</li> <li>Power : AC Adapter</li> <li>Size : 4.3" x 4.3" x 3.8"</li> </ul>                                                                                                                  | <ul> <li>0.9" Red LED</li> <li>Top Load CD Player</li> <li>Dual Alarm</li> <li>FM Digital Tuning Radio</li> <li>USB Charging Port For Mobile</li> <li>Digital Volume Control</li> <li>Power : AC Adapter</li> <li>Size : 7" x 4.2" x 2.5"</li> </ul> |  |
|                                                                                                                                                                                                                                                                       |                                                                                                                                                                                                                                                      |  |
| <ul> <li>0.9" LCD Negative White Display</li> <li>Dual Alarm</li> <li>FM Digital Tuning Radio</li> <li>Autoset clock function</li> <li>Bluetooth Receiver</li> <li>USB Charging Port For Mobile</li> <li>Power: AC Adapter</li> <li>Size: 6.7" x 5" x 3.5"</li> </ul> | <ul> <li>1.2" White LED</li> <li>FM Digital Tuning Radio</li> <li>Dual Alarm</li> <li>USB Charging Port For Mobile</li> <li>LED Night Light</li> <li>Bluetooth Receiver</li> <li>Power : AC Adapter</li> <li>Size : 3.3" x 1.8" x 6.1"</li> </ul>    |  |