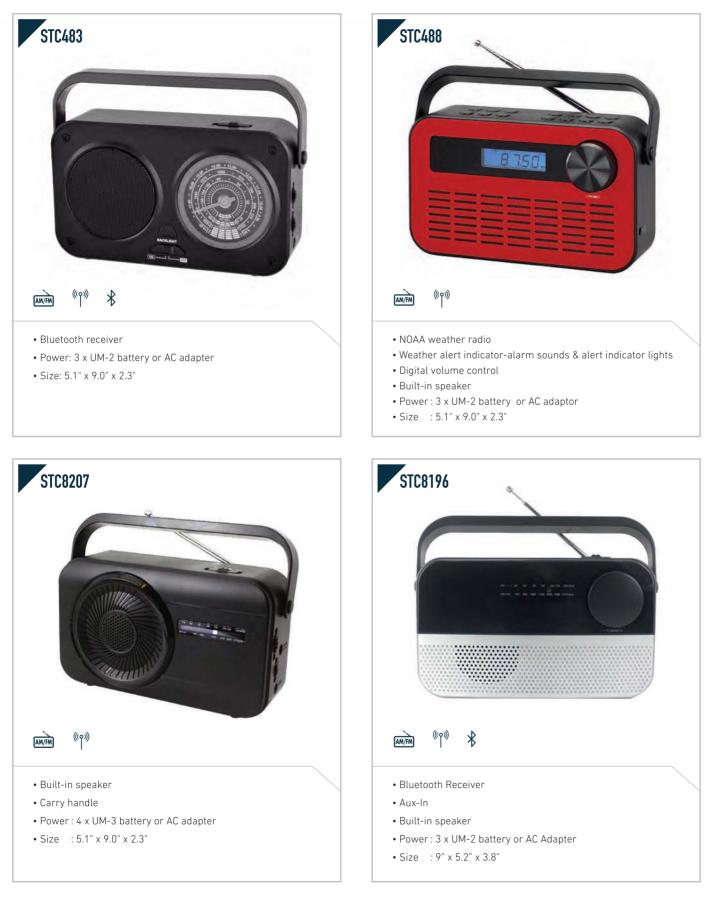

#### **CASSETTE PLAYER**

- Built-in speaker
- Power : AC adapter or 2 x UM-3 battery
- Size : 3.5" x 1.5" x 4.7"

Most of our products can be customized to meet your requirement needs. It is important to note that the product specifications may vary over time. We strive to provide you with the most accurate and up-to-date information about our products. If you have any specific questions or concerns, please feel free to reach out to our team for further assistance.

• Power : AC adapter or 2 x UM-3 battery

• Size : 5" x 3.5" x 1.5"