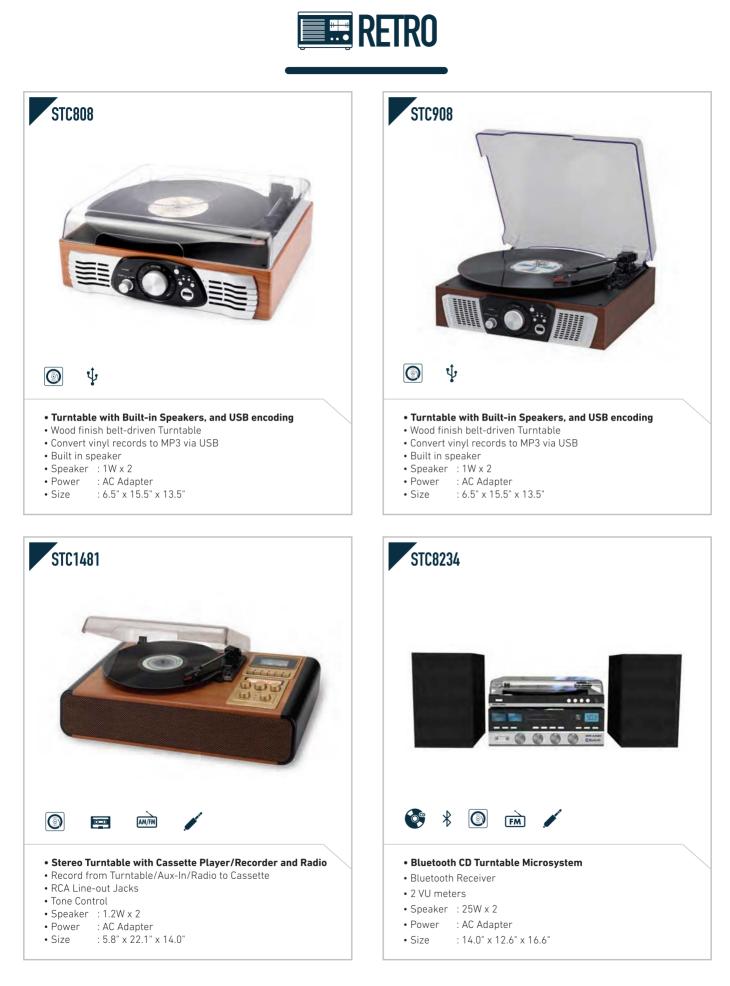

# CONTENTS

: 11" x 5" x 9"

Î ÎI ((p)) FM ψ O<sup>@</sup> • Bluetooth receiver • Speaker : 0.8W x 2 • Power : AC or 6 x UM-2 battery • Size : 8.5" x 8.5" x 4.3"

\_\_\_\_\_

- Bluetooth receiver
- USB playback
- Speaker : 1W x 2
- Power : AC or 6 x UM-2 battery
- Size : 10.4" x 5.5" x 11.1"