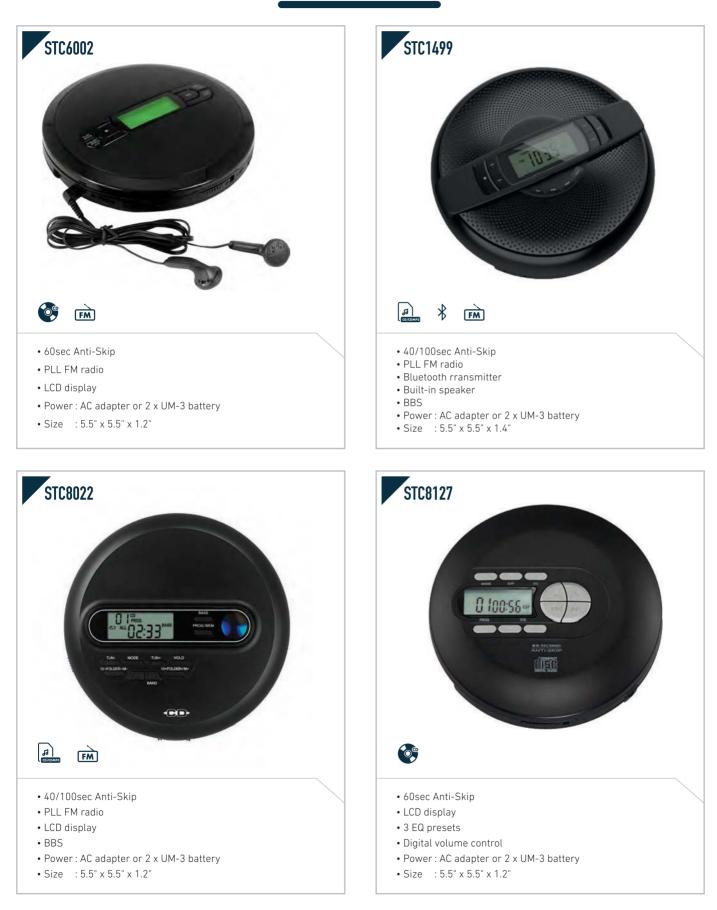

**CLOCK RADIO** 

| STC239A                                                                                                                                           | STC239B                                                                                                                                                                                                                                                                                                                                                                                                                                                                                                                                                                                                                                                                                                                                                                                                                                                                                                                                                                                                                                                                                                                                                                                                                                                                                                                                                                                                                      |
|---------------------------------------------------------------------------------------------------------------------------------------------------|------------------------------------------------------------------------------------------------------------------------------------------------------------------------------------------------------------------------------------------------------------------------------------------------------------------------------------------------------------------------------------------------------------------------------------------------------------------------------------------------------------------------------------------------------------------------------------------------------------------------------------------------------------------------------------------------------------------------------------------------------------------------------------------------------------------------------------------------------------------------------------------------------------------------------------------------------------------------------------------------------------------------------------------------------------------------------------------------------------------------------------------------------------------------------------------------------------------------------------------------------------------------------------------------------------------------------------------------------------------------------------------------------------------------------|
| 000000                                                                                                                                            |                                                                                                                                                                                                                                                                                                                                                                                                                                                                                                                                                                                                                                                                                                                                                                                                                                                                                                                                                                                                                                                                                                                                                                                                                                                                                                                                                                                                                              |
| <ul> <li>LCD display</li> <li>Low battery indicator</li> <li>Power : AC adapter or 2 x UM-3 battery</li> <li>Size : 5.5" x 5.8" x 1.1"</li> </ul> | <ul> <li>40/100sec Anti-Skip</li> <li>LCD display</li> <li>Low battery indicator</li> <li>Power : AC adapter or 2 x UM-3 battery</li> </ul>                                                                                                                                                                                                                                                                                                                                                                                                                                                                                                                                                                                                                                                                                                                                                                                                                                                                                                                                                                                                                                                                                                                                                                                                                                                                                  |
| STC239C                                                                                                                                           | • Size : 5.5" x 5.8" x 1.1" STC239D                                                                                                                                                                                                                                                                                                                                                                                                                                                                                                                                                                                                                                                                                                                                                                                                                                                                                                                                                                                                                                                                                                                                                                                                                                                                                                                                                                                          |
|                                                                                                                                                   | 2000000                                                                                                                                                                                                                                                                                                                                                                                                                                                                                                                                                                                                                                                                                                                                                                                                                                                                                                                                                                                                                                                                                                                                                                                                                                                                                                                                                                                                                      |
| [J]                                                                                                                                               | (B)<br>(C)(C)(D)<br>(C)(C)(D)<br>(C)(C)(D)<br>(C)(C)(D)<br>(C)(C)(D)<br>(C)(C)(D)<br>(C)(C)(D)<br>(C)(C)(D)<br>(C)(C)(D)<br>(C)(C)(D)<br>(C)(C)(D)<br>(C)(C)(D)<br>(C)(C)(D)<br>(C)(C)(D)<br>(C)(C)(D)<br>(C)(C)(D)<br>(C)(C)(D)<br>(C)(C)(D)<br>(C)(C)(D)<br>(C)(C)(D)<br>(C)(C)(D)<br>(C)(C)(D)<br>(C)(C)(D)<br>(C)(C)(D)<br>(C)(C)(D)<br>(C)(C)(D)<br>(C)(C)(D)<br>(C)(C)(D)<br>(C)(C)(D)<br>(C)(C)(D)<br>(C)(C)(D)<br>(C)(C)(D)<br>(C)(C)(D)<br>(C)(C)(D)<br>(C)(C)(D)<br>(C)(C)(D)<br>(C)(C)(D)<br>(C)(C)(D)<br>(C)(C)(D)<br>(C)(C)(D)<br>(C)(C)(D)<br>(C)(C)(D)<br>(C)(C)(D)<br>(C)(C)(D)<br>(C)(C)(D)<br>(C)(C)(D)<br>(C)(C)(D)<br>(C)(C)(D)<br>(C)(C)(D)<br>(C)(C)(D)<br>(C)(C)(D)<br>(C)(C)(D)<br>(C)(C)(D)<br>(C)(C)(D)<br>(C)(C)(D)<br>(C)(C)(D)<br>(C)(C)(D)<br>(C)(C)(D)<br>(C)(C)(D)<br>(C)(C)(D)<br>(C)(C)(D)<br>(C)(C)(D)<br>(C)(C)(D)<br>(C)(C)(D)<br>(C)(C)(D)<br>(C)(C)(D)<br>(C)(C)(D)<br>(C)(C)(D)<br>(C)(C)(D)<br>(C)(C)(D)<br>(C)(C)(D)<br>(C)(C)(D)<br>(C)(C)(D)<br>(C)(C)(D)<br>(C)(C)(D)<br>(C)(C)(D)<br>(C)(C)(D)<br>(C)(C)(D)<br>(C)(C)(D)<br>(C)(C)(D)<br>(C)(C)(D)<br>(C)(C)(C)(D)<br>(C)(C)(D)<br>(C)(C)(D)<br>(C)(C)(C)(D)<br>(C)(C)(C)(D)<br>(C)(C)(D)<br>(C)(C)(C)(D)<br>(C)(C)(D)<br>(C)(C)(D)<br>(C)(C)(D)<br>(C)(C)(D)<br>(C)(C)(D)<br>(C)(C)(D)<br>(C)(C)(D)<br>(C)(C)(D)<br>(C)(C)(D)<br>(C)(C)(D)<br>(C)(C)(D)<br>(C)(C)(D)<br>(C)(C)(D)<br>(C)(C)(C)(C)(C)(C)(C)(C)(C)(C)(C)(C)(C)( |
| <ul> <li>40/100sec Anti-Skip</li> <li>LCD Ddsplay</li> <li>Low battery indicator</li> <li>Power : AC adapter or 2 x UM-3 battery</li> </ul>       | <ul> <li>40/100sec Anti-Skip</li> <li>LCD display</li> <li>Low battery indicator</li> <li>Power : AC adapter or 2 x UM-3 battery</li> </ul>                                                                                                                                                                                                                                                                                                                                                                                                                                                                                                                                                                                                                                                                                                                                                                                                                                                                                                                                                                                                                                                                                                                                                                                                                                                                                  |
| • Size : 5.5" x 5.8" x 1.1"                                                                                                                       | • Size : 5.5" x 5.8" x 1.1"                                                                                                                                                                                                                                                                                                                                                                                                                                                                                                                                                                                                                                                                                                                                                                                                                                                                                                                                                                                                                                                                                                                                                                                                                                                                                                                                                                                                  |