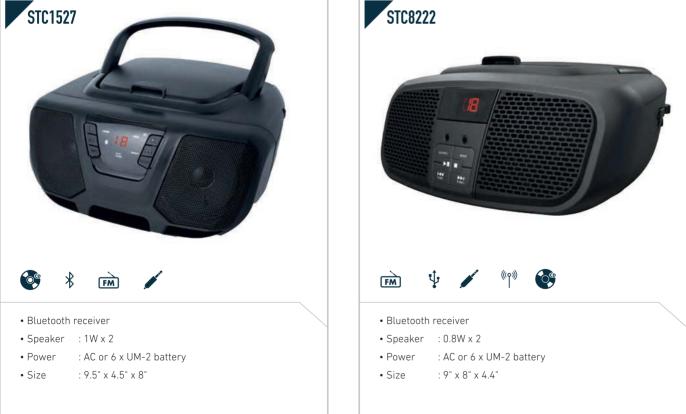

# CONTENTS

: 11" x 5" x 9"

Î ÎI ((p)) FM ψ O<sup>@</sup> • Bluetooth receiver • Speaker : 0.8W x 2 • Power : AC or 6 x UM-2 battery • Size : 8.5" x 8.5" x 4.3"

\_\_\_\_\_

- Bluetooth receiver
- USB playback
- Speaker : 1W x 2
- Power : AC or 6 x UM-2 battery
- Size : 10.4" x 5.5" x 11.1"