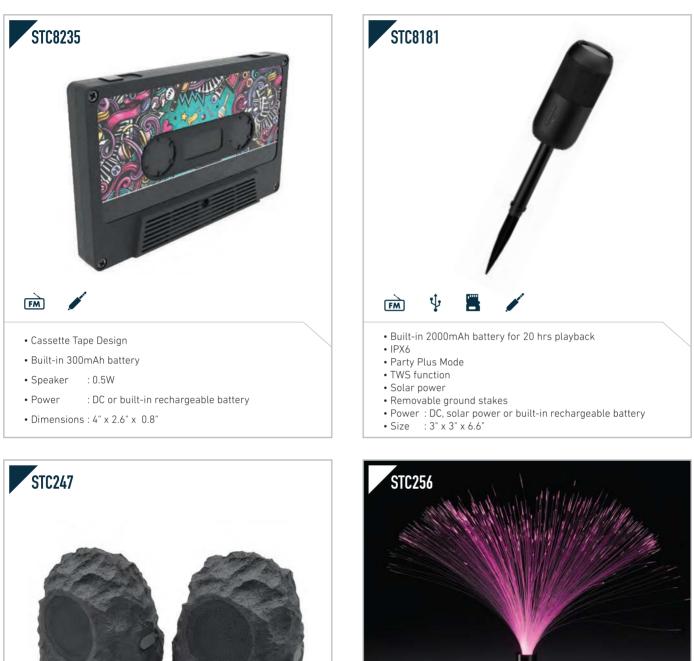

- USB/Micro SD Slot for MP3 playback
- Built-in 1200mAh battery for 3hrs (100% Vol) playback
- Carry handle
- Speaker : 3W x 1
- Power : DC or built-in rechargeable battery
- Size : 6.3" x 3.7" x 9.3"

- Built-in 1200mAh battery • Rolary bass / treble control
- Speaker : 3W x 2
- Power : DC or built-in rechargeable battery
- Size : 14.5" x 7.2" x 4.2"