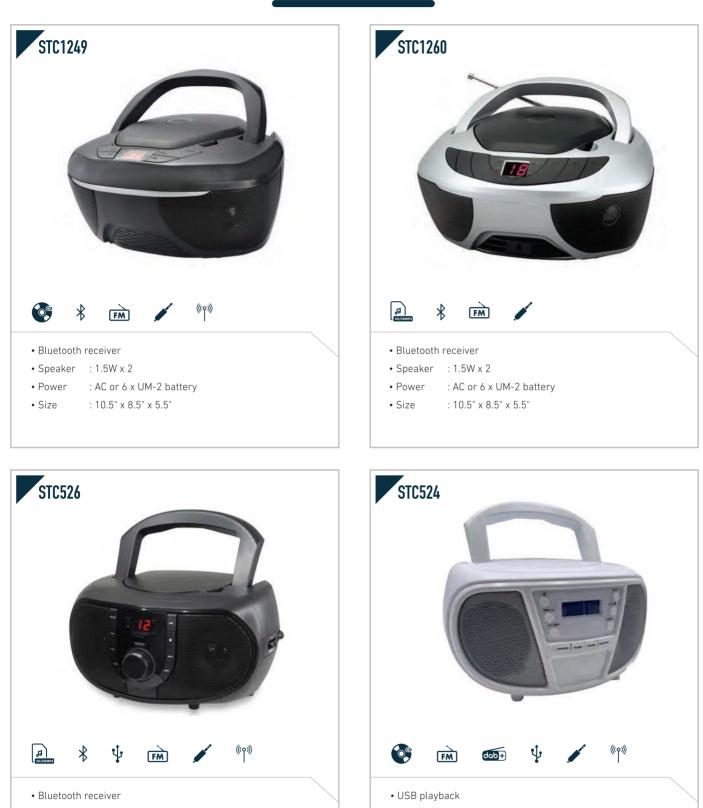

- Bluetooth receiver
- Speaker : 1.5W x 2
- Power : AC or 6 x UM-2 battery
- Size : 5.7" x 10.2" x 10"

- USB playback
- Speaker : 1.2W x 2
- Power : AC or 4 x UM-2 battery
- Size : 9.6" x 4.9" x 8.7"

- DAB+/FM • Speaker : 1W x 2
- Power : AC or 6 x UM-1 battery
- Size : 9.7" x 5.2" x 8"

• Size : 15" x 9.1" x 6.5"

- Design for durable outdoor use
- Built-in 1800mAh battery
- IPX5
- Power : DC or built-in rechargeable battery
- Size : 8.9" x 9.6" x 10.6"

• Color changing LED

- Built-in 400mAh battery for 2hrs playback•
- Speaker : 1.5W
- Power : DC or built-in battery
- Size : 4.1" x 4.1" x 9.8"