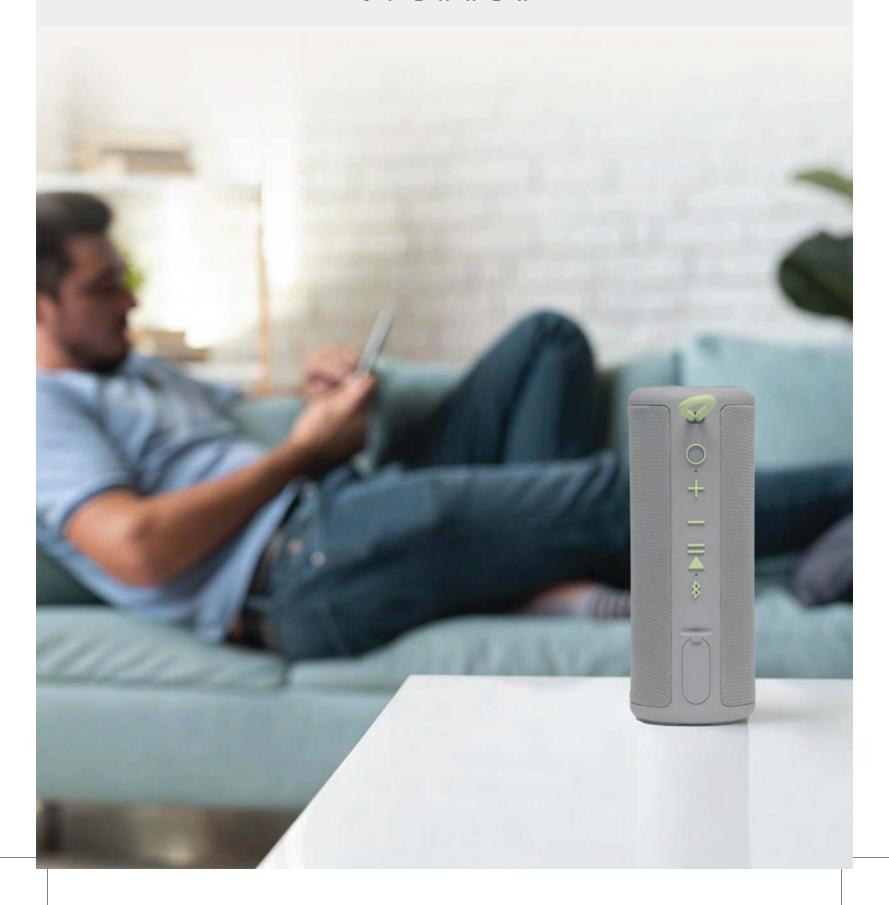

|
| 70)                            | TURNTABLE                      |
|                                | UNDER CABINET UC- P.1~P.3      |

# CONTENTS













: 11" x 5" x 9"

Î ÎI ((p)) FM ψ O<sup>@</sup> • Bluetooth receiver • Speaker : 0.8W x 2 • Power : AC or 6 x UM-2 battery • Size : 8.5" x 8.5" x 4.3"







\_\_\_\_\_

- Bluetooth receiver
- USB playback
- Speaker : 1W x 2
- Power : AC or 6 x UM-2 battery
- Size : 10.4" x 5.5" x 11.1"

- Bluetooth receiver
- Speaker : 1.5W x 2
- Power : AC or 6 x UM-2 battery
- Size : 5.7" x 10.2" x 10"



- USB playback
- Speaker : 1.2W x 2
- Power : AC or 4 x UM-2 battery
- Size : 9.6" x 4.9" x 8.7"

- DAB+/FM • Speaker : 1W x 2
- Power : AC or 6 x UM-1 battery
- Size : 9.7" x 5.2" x 8"











• Size : 15" x 9.1" x 6.5"



















- Design for durable outdoor use
- Built-in 1800mAh battery
- IPX5
- Power : DC or built-in rechargeable battery
- Size : 8.9" x 9.6" x 10.6"

• Color changing LED

- Built-in 400mAh battery for 2hrs playback•
- Speaker : 1.5W
- Power : DC or built-in battery
- Size : 4.1" x 4.1" x 9.8"

















- USB/Micro SD Slot for MP3 playback
- Built-in 1200mAh battery for 3hrs (100% Vol) playback
- Carry handle
- Speaker : 3W x 1
- Power : DC or built-in rechargeable battery
- Size : 6.3" x 3.7" x 9.3"

- Built-in 1200mAh battery • Rolary bass / treble control
- Speaker : 3W x 2
- Power : DC or built-in rechargeable battery
- Size : 14.5" x 7.2" x 4.2"















#### **CASSETTE PLAYER**



- Built-in speaker
- Power : AC adapter or 2 x UM-3 battery
- Size : 3.5" x 1.5" x