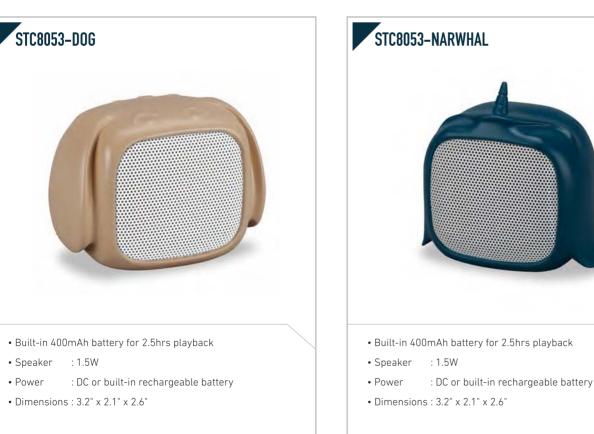

• Size : 15" x 9.1" x 6.5"

- Design for durable outdoor use
- Built-in 1800mAh battery
- IPX5
- Power : DC or built-in rechargeable battery
- Size : 8.9" x 9.6" x 10.6"

• Color changing LED

- Built-in 400mAh battery for 2hrs playback•
- Speaker : 1.5W
- Power : DC or built-in battery
- Size : 4.1" x 4.1" x 9.8"