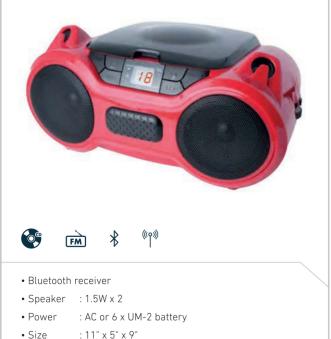

- Bluetooth receiver
- Speaker : 1.5W x 2
- Power : AC or 6 x UM-2 battery
- Size : 5.7" x 10.2" x 10"

- USB playback
- Speaker : 1.2W x 2
- Power : AC or 4 x UM-2 battery
- Size : 9.6" x 4.9" x 8.7"

- DAB+/FM • Speaker : 1W x 2
- Power : AC or 6 x UM-1 battery
- Size : 9.7" x 5.2" x 8"