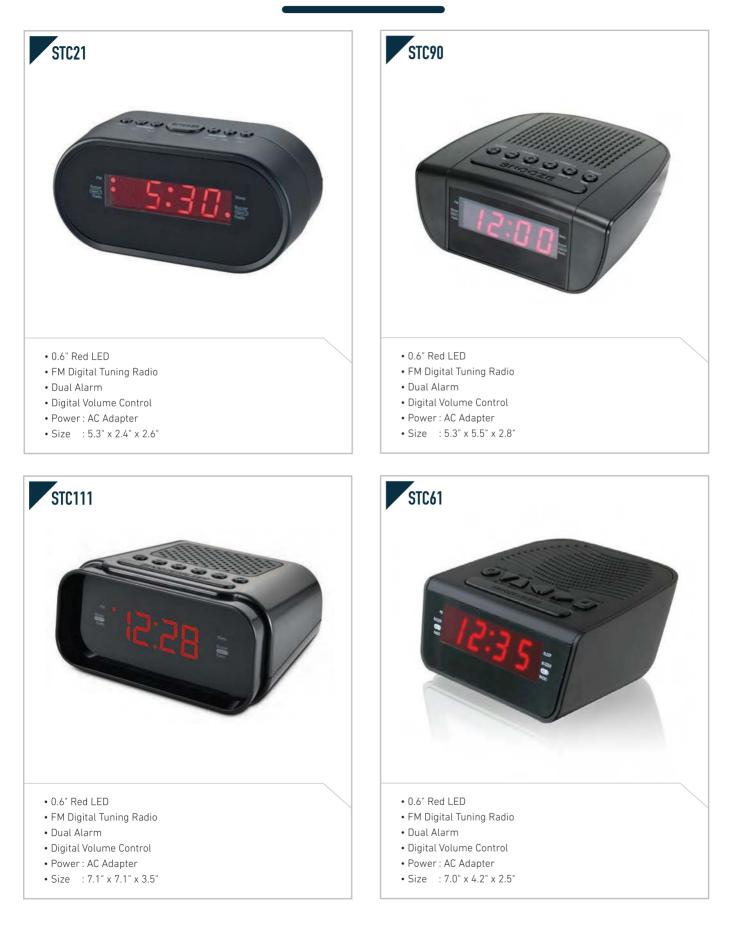

#### CLOCK RADIO

 I
 I
 I
 I
 I
 I
 I
 I
 I
 I
 I
 I
 I
 I
 I
 I
 I
 I
 I
 I
 I
 I
 I
 I
 I
 I
 I
 I
 I
 I
 I
 I
 I
 I
 I
 I
 I
 I
 I
 I
 I
 I
 I
 I
 I
 I
 I
 I
 I
 I
 I
 I
 I
 I
 I
 I
 I
 I
 I
 I
 I
 I
 I
 I
 I
 I
 I
 I
 I
 I
 I
 I
 I
 I
 I
 I
 I
 I
 I
 I
 I
 I
 I
 I
 I
 I
 I
 I
 I
 I
 I
 I
 I
 I
 I
 I
 I
 I
 I
 I
 I
 I
 I
 I
 I
 I
 I
 I
 I
 I
 I
 I
 I
 I
 I
 I
 I
 I
 I

**CLOCK RADIO** 

**CLOCK RADIO** 

|  | <b>CLOCK RADIO</b> |
|--|--------------------|
|--|--------------------|

| CLOCK RADIO                                                                                                                                                                                                                                                           |                                                                                                                                                                                                                                                      |  |
|-----------------------------------------------------------------------------------------------------------------------------------------------------------------------------------------------------------------------------------------------------------------------|------------------------------------------------------------------------------------------------------------------------------------------------------------------------------------------------------------------------------------------------------|--|
|                                                                                                                                                                                                                                                                       |                                                                                                                                                                                                                                                      |  |
| <ul> <li>0.9" Red LED</li> <li>FM Digital Tuning Raido</li> <li>Dual Alarm</li> <li>Power : AC Adapter</li> <li>Size : 4.3" x 4.3" x 3.8"</li> </ul>                                                                                                                  | <ul> <li>0.9" Red LED</li> <li>Top Load CD Player</li> <li>Dual Alarm</li> <li>FM Digital Tuning Radio</li> <li>USB Charging Port For Mobile</li> <li>Digital Volume Control</li> <li>Power : AC Adapter</li> <li>Size : 7" x 4.2" x 2.5"</li> </ul> |  |
|                                                                                                                                                                                                                                                                       |                                                                                                                                                                                                                                                      |  |
| <ul> <li>0.9" LCD Negative White Display</li> <li>Dual Alarm</li> <li>FM Digital Tuning Radio</li> <li>Autoset clock function</li> <li>Bluetooth Receiver</li> <li>USB Charging Port For Mobile</li> <li>Power: AC Adapter</li> <li>Size: 6.7" x 5" x 3.5"</li> </ul> | <ul> <li>1.2" White LED</li> <li>FM Digital Tuning Radio</li> <li>Dual Alarm</li> <li>USB Charging Port For Mobile</li> <li>LED Night Light</li> <li>Bluetooth Receiver</li> <li>Power : AC Adapter</li> <li>Size : 3.3" x 1.8" x 6.1"</li> </ul>    |  |