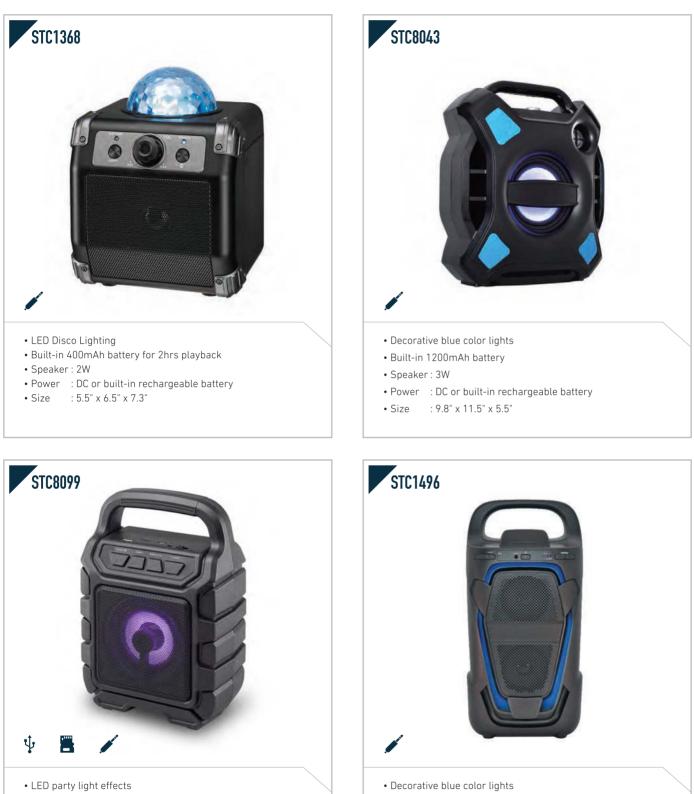

5" x 4.3"







\_\_\_\_\_

- Bluetooth receiver
- USB playback
- Speaker : 1W x 2
- Power : AC or 6 x UM-2 battery
- Size : 10.4" x 5.5" x 11.1"

- Bluetooth receiver
- Speaker : 1.5W x 2
- Power : AC or 6 x UM-2 battery
- Size : 5.7" x 10.2" x 10"



- USB playback
- Speaker : 1.2W x 2
- Power : AC or 4 x UM-2 battery
- Size : 9.6" x 4.9" x 8.7"

- DAB+/FM • Speaker : 1W x 2
- Power : AC or 6 x UM-1 battery
- Size : 9.7" x 5.2" x 8"











• Size : 15" x 9.1" x 6.5"



















- Design for durable outdoor use
- Built-in 1800mAh battery
- IPX5
- Power : DC or built-in rechargeable battery
- Size : 8.9" x 9.6" x 10.6"

• Color changing LED

- Built-in 400mAh battery for 2hrs playback•
- Speaker : 1.5W
- Power : DC or built-in battery
- Size : 4.1" x 4.1" x 9.8"

















- USB/Micro SD Slot for MP3 playback
- Built-in 1200mAh battery for 3hrs (100% Vol) playback
- Carry handle
- Speaker : 3W x 1
- Power : DC or built-in rechargeable battery
- Size : 6.3" x 3.7" x 9.3"

- Built-in 1200mAh battery • Rolary bass / treble control
- Speaker : 3W x 2
- Power : DC or built-in rechargeable battery
- Size : 14.5" x 7.2" x 4.2"















#### **CASSETTE PLAYER**



- Built-in speaker
- Power : AC adapter or 2 x UM-3 battery
- Size : 3.5" x 1.5" x 4.7"

Most of our products can be customized to meet your requirement needs. It is important to note that the product specifications may vary over time. We strive to provide you with the most accurate and up-to-date information about our products. If you have any specific questions or concerns, please feel free to re