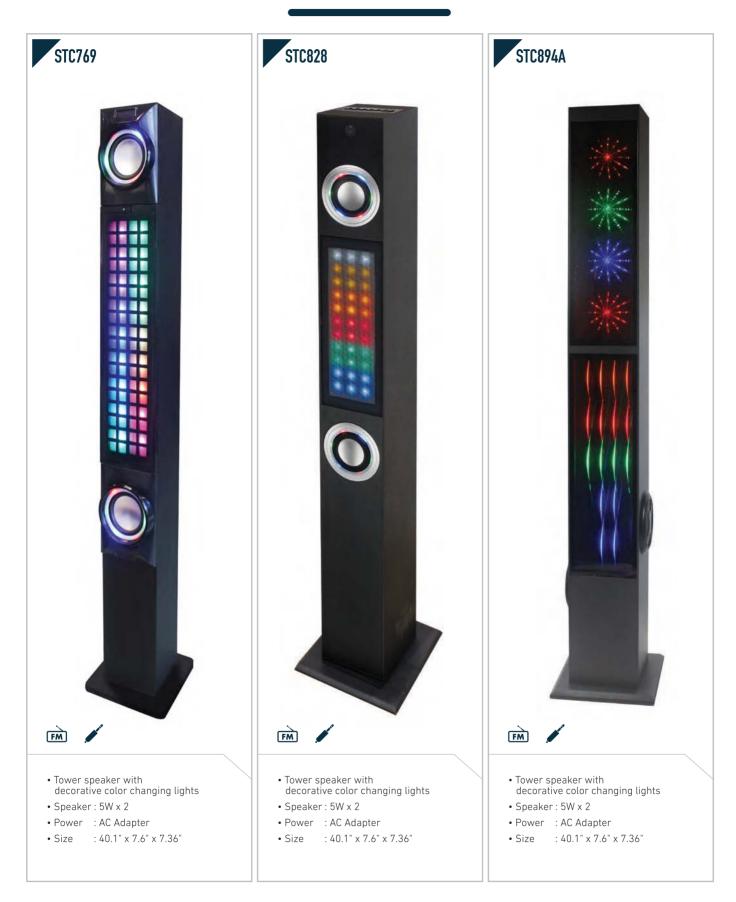

Speaker : 1W x 2
- Power : AC or 6 x UM-1 battery
- Size : 9.7" x 5.2" x 8"











• Size : 15" x 9.1" x 6.5"



















- Design for durable outdoor use
- Built-in 1800mAh battery
- IPX5
- Power : DC or built-in rechargeable battery
- Size : 8.9" x 9.6" x 10.6"

• Color changing LED

- Built-in 400mAh battery for 2hrs playback•
- Speaker : 1.5W
- Power : DC or built-in battery
- Size : 4.1" x 4.1" x 9.8"

















- USB/Micro SD Slot for MP3 playback
- Built-in 1200mAh battery for 3hrs (100% Vol) playback
- Carry handle
- Speaker : 3W x 1
- Power : DC or built-in rechargeable battery
- Size : 6.3" x 3.7" x 9.3"

- Built-in 1200mAh battery • Rolary bass / treble control
- Speaker : 3W x 2
- Power : DC or built-in rechargeable battery
- Size : 14.5" x 7.2" x 4.2"















#### **CASSETTE PLAYER**



- Built-in speaker
- Power : AC adapter or 2 x UM-3 battery
- Size : 3.5" x 1.5" x 4.7"

Most of our products can be customized to meet your requirement needs. It is important to note that the product specifications may vary over time. We strive to provide you with the most accurate and up-to-date information about our products. If you have any specific questions or concerns, please feel free to reach out to our team for further assistance.

• Power : AC adapter or 2 x UM-3 battery

• Size : 5" x 3.5" x 1.5"

#### CASSETTE PLAYER



### CASSETTE PLAYER



#### CLOCK RADIO



 I
 I
 I
 I
 I
 I
 I
 I
 I
 I
 I
 I
 I
 I
 I
 I
 I
 I
 I
 I
 I
 I
 I
 I
 I
 I
 I
 I
 I
 I
 I
 I
 I
 I
 I
 I
 I
 I
 I
 I
 I
 I
 I
 I
 I
 I
 I
 I
 I
 I
 I
 I
 I
 I
 I
 I
 I
 I
 I
 I
 I