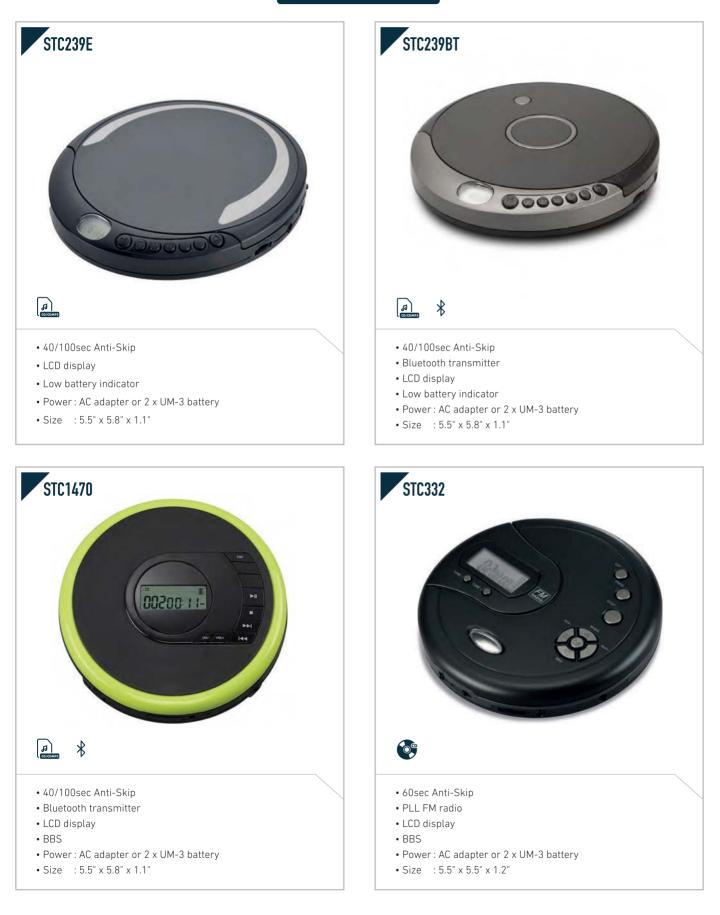

**CLOCK RADIO** 

| STC239A                                                                                                                                           | STC239B                                                                                                                                                                                                                                                                                                                                                                                                                                                                                                                                                                                                                                                                                                                                                                                                                                                                                                                                                                                                                                                                                                                                                                                                                                                                                                                                                                                                                      |
|---------------------------------------------------------------------------------------------------------------------------------------------------|------------------------------------------------------------------------------------------------------------------------------------------------------------------------------------------------------------------------------------------------------------------------------------------------------------------------------------------------------------------------------------------------------------------------------------------------------------------------------------------------------------------------------------------------------------------------------------------------------------------------------------------------------------------------------------------------------------------------------------------------------------------------------------------------------------------------------------------------------------------------------------------------------------------------------------------------------------------------------------------------------------------------------------------------------------------------------------------------------------------------------------------------------------------------------------------------------------------------------------------------------------------------------------------------------------------------------------------------------------------------------------------------------------------------------|
| 000000                                                                                                                                            |                                                                                                                                                                                                                                                                                                                                                                                                                                                                                                                                                                                                                                                                                                                                                                                                                                                                                                                                                                                                                                                                                                                                                                                                                                                                                                                                                                                                                              |
| <ul> <li>LCD display</li> <li>Low battery indicator</li> <li>Power : AC adapter or 2 x UM-3 battery</li> <li>Size : 5.5" x 5.8" x 1.1"</li> </ul> | <ul> <li>40/100sec Anti-Skip</li> <li>LCD display</li> <li>Low battery indicator</li> <li>Power : AC adapter or 2 x UM-3 battery</li> </ul>                                                                                                                                                                                                                                                                                                                                                                                                                                                                                                                                                                                                                                                                                                                                                                                                                                                                                                                                                                                                                                                                                                                                                                                                                                                                                  |
| STC239C                                                                                                                                           | • Size : 5.5" x 5.8" x 1.1" STC239D                                                                                                                                                                                                                                                                                                                                                                                                                                                                                                                                                                                                                                                                                                                                                                                                                                                                                                                                                                                                                                                                                                                                                                                                                                                                                                                                                                                          |
|                                                                                                                                                   | 2000000                                                                                                                                                                                                                                                                                                                                                                                                                                                                                                                                                                                                                                                                                                                                                                                                                                                                                                                                                                                                                                                                                                                                                                                                                                                                                                                                                                                                                      |
| [J]                                                                                                                                               | (B)<br>(C)(C)(D)<br>(C)(C)(D)<br>(C)(C)(D)<br>(C)(C)(D)<br>(C)(C)(D)<br>(C)(C)(D)<br>(C)(C)(D)<br>(C)(C)(D)<br>(C)(C)(D)<br>(C)(C)(D)<br>(C)(C)(D)<br>(C)(C)(D)<br>(C)(C)(D)<br>(C)(C)(D)<br>(C)(C)(D)<br>(C)(C)(D)<br>(C)(C)(D)<br>(C)(C)(D)<br>(C)(C)(D)<br>(C)(C)(D)<br>(C)(C)(D)<br>(C)(C)(D)<br>(C)(C)(D)<br>(C)(C)(D)<br>(C)(C)(D)<br>(C)(C)(D)<br>(C)(C)(D)<br>(C)(C)(D)<br>(C)(C)(D)<br>(C)(C)(D)<br>(C)(C)(D)<br>(C)(C)(D)<br>(C)(C)(D)<br>(C)(C)(D)<br>(C)(C)(D)<br>(C)(C)(D)<br>(C)(C)(D)<br>(C)(C)(D)<br>(C)(C)(D)<br>(C)(C)(D)<br>(C)(C)(D)<br>(C)(C)(D)<br>(C)(C)(D)<br>(C)(C)(D)<br>(C)(C)(D)<br>(C)(C)(D)<br>(C)(C)(D)<br>(C)(C)(D)<br>(C)(C)(D)<br>(C)(C)(D)<br>(C)(C)(D)<br>(C)(C)(D)<br>(C)(C)(D)<br>(C)(C)(D)<br>(C)(C)(D)<br>(C)(C)(D)<br>(C)(C)(D)<br>(C)(C)(D)<br>(C)(C)(D)<br>(C)(C)(D)<br>(C)(C)(D)<br>(C)(C)(D)<br>(C)(C)(D)<br>(C)(C)(D)<br>(C)(C)(D)<br>(C)(C)(D)<br>(C)(C)(D)<br>(C)(C)(D)<br>(C)(C)(D)<br>(C)(C)(D)<br>(C)(C)(D)<br>(C)(C)(D)<br>(C)(C)(D)<br>(C)(C)(D)<br>(C)(C)(D)<br>(C)(C)(D)<br>(C)(C)(D)<br>(C)(C)(D)<br>(C)(C)(D)<br>(C)(C)(D)<br>(C)(C)(D)<br>(C)(C)(C)(D)<br>(C)(C)(D)<br>(C)(C)(D)<br>(C)(C)(C)(D)<br>(C)(C)(C)(D)<br>(C)(C)(D)<br>(C)(C)(C)(D)<br>(C)(C)(D)<br>(C)(C)(D)<br>(C)(C)(D)<br>(C)(C)(D)<br>(C)(C)(D)<br>(C)(C)(D)<br>(C)(C)(D)<br>(C)(C)(D)<br>(C)(C)(D)<br>(C)(C)(D)<br>(C)(C)(D)<br>(C)(C)(D)<br>(C)(C)(D)<br>(C)(C)(C)(C)(C)(C)(C)(C)(C)(C)(C)(C)(C)( |
| <ul> <li>40/100sec Anti-Skip</li> <li>LCD Ddsplay</li> <li>Low battery indicator</li> <li>Power : AC adapter or 2 x UM-3 battery</li> </ul>       | <ul> <li>40/100sec Anti-Skip</li> <li>LCD display</li> <li>Low battery indicator</li> <li>Power : AC adapter or 2 x UM-3 battery</li> </ul>                                                                                                                                                                                                                                                                                                                                                                                                                                                                                                                                                                                                                                                                                                                                                                                                                                                                                                                                                                                                                                                                                                                                                                                                                                                                                  |
| • Size : 5.5" x 5.8" x 1.1"                                                                                                                       | • Size : 5.5" x 5.8" x 1.1"                                                                                                                                                                                                                                                                                                                                                                                                                                                                                                                                                                                                                                                                                                                                                                                                                                                                                                                                                                                                                                                                                                                                                                                                                                                                                                                                                                                                  |