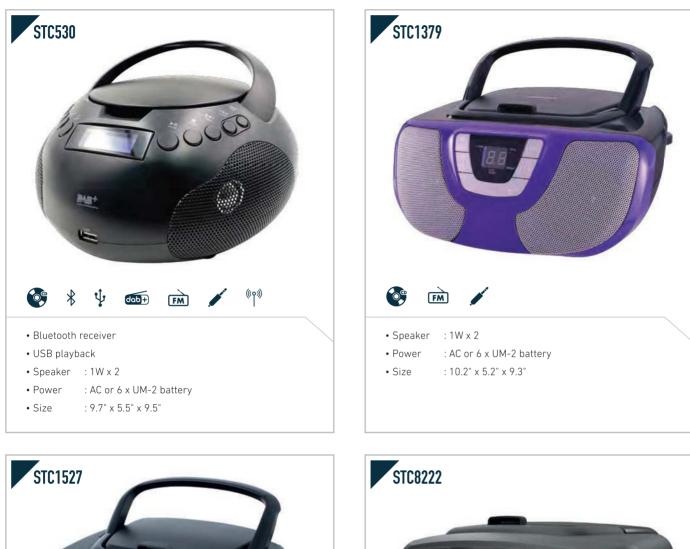

- Bluetooth receiver
- Speaker : 1.5W x 2
- Power : AC or 6 x UM-2 battery
- Size : 5.7" x 10.2" x 10"

- USB playback
- Speaker : 1.2W x 2
- Power : AC or 4 x UM-2 battery
- Size : 9.6" x 4.9" x 8.7"

- DAB+/FM • Speaker : 1W x 2
- Power : AC or 6 x UM-1 battery
- Size : 9.7" x 5.2" x 8"

• Size : 15" x 9.1" x 6.5"

- Design for durable outdoor use
- Built-in 1800mAh battery
- IPX5
- Power : DC or built-in rechargeable battery
- Size : 8.9" x 9.6" x 10.6"

• Color changing LED

- Built-in 400mAh battery for 2hrs playback•
- Speaker : 1.5W
- Power : DC or built-in battery
- Size : 4.1" x 4.1" x 9.8"