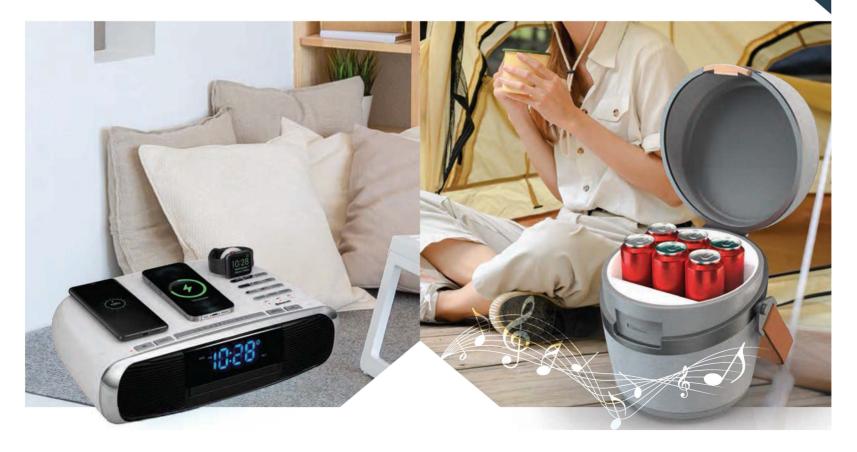

#### CLOCK RADIO

 I
 I
 I
 I
 I
 I
 I
 I
 I
 I
 I
 I
 I
 I
 I
 I
 I
 I
 I
 I
 I
 I
 I
 I
 I
 I
 I
 I
 I
 I
 I
 I
 I
 I
 I
 I
 I
 I
 I
 I
 I
 I
 I
 I
 I
 I
 I
 I
 I
 I
 I
 I
 I
 I
 I
 I
 I
 I
 I
 I
 I
 I
 I
 I
 I
 I
 I
 I
 I
 I
 I
 I
 I
 I
 I
 I
 I
 I
 I
 I
 I
 I
 I
 I
 I
 I
 I
 I
 I
 I
 I
 I
 I
 I
 I
 I
 I
 I
 I
 I
 I
 I
 I
 I
 I
 I
 I
 I
 I
 I
 I
 I
 I
 I
 I
 I
 I
 I
 I

**CLOCK RADIO** 

**CLOCK RADIO** 

|  | <b>CLOCK RADIO</b> |
|--|--------------------|
|--|--------------------|

| CLOCK RADIO                                                                                                                                                                                                                                                           |                                                                                                                                                                                                                                                      |  |
|-----------------------------------------------------------------------------------------------------------------------------------------------------------------------------------------------------------------------------------------------------------------------|------------------------------------------------------------------------------------------------------------------------------------------------------------------------------------------------------------------------------------------------------|--|
|                                                                                                                                                                                                                                                                       |                                                                                                                                                                                                                                                      |  |
| <ul> <li>0.9" Red LED</li> <li>FM Digital Tuning Raido</li> <li>Dual Alarm</li> <li>Power : AC Adapter</li> <li>Size : 4.3" x 4.3" x 3.8"</li> </ul>                                                                                                                  | <ul> <li>0.9" Red LED</li> <li>Top Load CD Player</li> <li>Dual Alarm</li> <li>FM Digital Tuning Radio</li> <li>USB Charging Port For Mobile</li> <li>Digital Volume Control</li> <li>Power : AC Adapter</li> <li>Size : 7" x 4.2" x 2.5"</li> </ul> |  |
|                                                                                                                                                                                                                                                                       |                                                                                                                                                                                                                                                      |  |
| <ul> <li>0.9" LCD Negative White Display</li> <li>Dual Alarm</li> <li>FM Digital Tuning Radio</li> <li>Autoset clock function</li> <li>Bluetooth Receiver</li> <li>USB Charging Port For Mobile</li> <li>Power: AC Adapter</li> <li>Size: 6.7" x 5" x 3.5"</li> </ul> | <ul> <li>1.2" White LED</li> <li>FM Digital Tuning Radio</li> <li>Dual Alarm</li> <li>USB Charging Port For Mobile</li> <li>LED Night Light</li> <li>Bluetooth Receiver</li> <li>Power : AC Adapter</li> <li>Size : 3.3" x 1.8" x 6.1"</li> </ul>    |  |

## FRIDGE & ICE MAKER

- Retro LED light up
- See-through window
- Locking latch
- Cools 27-36 degrees F below ambient room temperature
- Power : 12V DC or AC
- Size : 7" x 10" x 11'

- Bluetooth receiver
- Built-in battery for portable use
- Cools 27-36 degrees F below ambient room temperature
- Speaker : 3W
- Power : 12V DC, AC or built-in battery
- Size : 12.6" x 12.6" x 13"