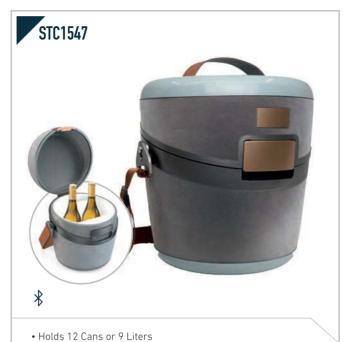

# FRIDGE & ICE MAKER

- Holds 6 Cans or 4 Liters
- Locking latch
- Cools 27-36 degrees F below ambient room temperature
- Power: 12V DC or AC
- Size : 7" x 10" x 11"

• Size : 7" x 10" x 11"

## FRIDGE & ICE MAKER

- Retro LED light up
- See-through window
- Locking latch
- Cools 27-36 degrees F below ambient room temperature
- Power : 12V DC or AC
- Size : 7" x 10" x 11'

- Bluetooth receiver
- Built-in battery for portable use
- Cools 27-36 degrees F below ambient room temperature
- Speaker : 3W
- Power : 12V DC, AC or built-in battery
- Size : 12.6" x 12.6" x 13"

• Size :10" x 7" x 10.5"

# FRIDGE & ICE MAKER