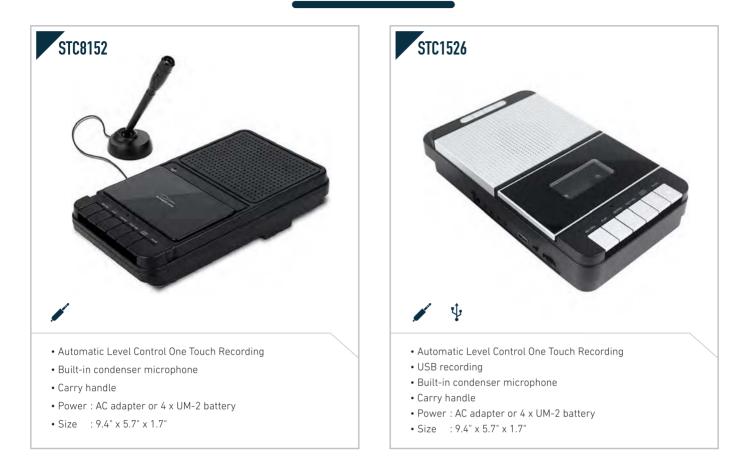

rgeable battery
- Size : 6.3" x 3.7" x 9.3"

- Built-in 1200mAh battery • Rolary bass / treble control
- Speaker : 3W x 2
- Power : DC or built-in rechargeable battery
- Size : 14.5" x 7.2" x 4.2"















#### **CASSETTE PLAYER**



- Built-in speaker
- Power : AC adapter or 2 x UM-3 battery
- Size : 3.5" x 1.5" x 4.7"

Most of our products can be customized to meet your requirement needs. It is important to note that the product specifications may vary over time. We strive to provide you with the most accurate and up-to-date information about our products. If you have any specific questions or concerns, please feel free to reach out to our team for further assistance.

• Power : AC adapter or 2 x UM-3 battery

• Size : 5" x 3.5" x 1.5"

#### CASSETTE PLAYER



### CASSETTE PLAYER



#### CLOCK RADIO



 I
 I
 I
 I
 I
 I
 I
 I
 I
 I
 I
 I
 I
 I
 I
 I
 I
 I
 I
 I
 I
 I
 I
 I
 I
 I
 I
 I
 I
 I
 I
 I
 I
 I
 I
 I
 I
 I
 I
 I
 I
 I
 I
 I
 I
 I
 I
 I
 I
 I
 I
 I
 I
 I
 I
 I
 I
 I
 I
 I
 I
 I
 I
 I
 I
 I
 I
 I
 I
 I
 I
 I
 I
 I
 I
 I
 I
 I
 I
 I
 I
 I
 I
 I
 I
 I
 I
 I
 I
 I
 I
 I
 I
 I
 I
 I
 I
 I
 I
 I
 I
 I
 I
 I
 I
 I
 I
 I
 I
 I
 I
 I
 I
 I
 I
 I
 I
 I
 I

**CLOCK RADIO** 



**CLOCK RADIO** 



|  | <b>CLOCK RADIO</b> |
|--|--------------------|
|--|--------------------|



| CLOCK RADIO                                                                                                                                                                                                                                                           |