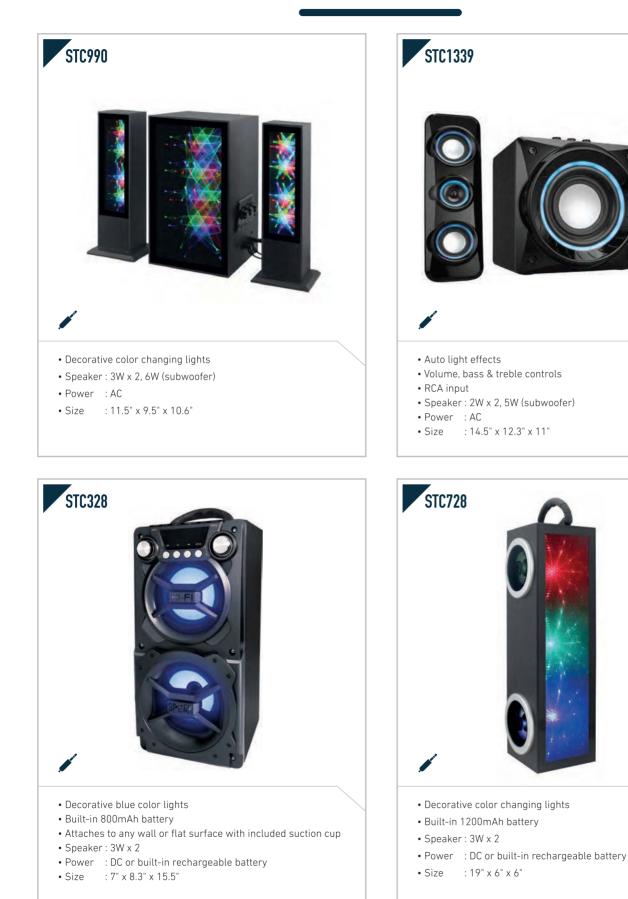

+/FM • Speaker : 1W x 2
- Power : AC or 6 x UM-1 battery
- Size : 9.7" x 5.2" x 8"











• Size : 15" x 9.1" x 6.5"



















- Design for durable outdoor use
- Built-in 1800mAh battery
- IPX5
- Power : DC or built-in rechargeable battery
- Size : 8.9" x 9.6" x 10.6"

• Color changing LED

- Built-in 400mAh battery for 2hrs playback•
- Speaker : 1.5W
- Power : DC or built-in battery
- Size : 4.1" x 4.1" x 9.8"

















- USB/Micro SD Slot for MP3 playback
- Built-in 1200mAh battery for 3hrs (100% Vol) playback
- Carry handle
- Speaker : 3W x 1
- Power : DC or built-in rechargeable battery
- Size : 6.3" x 3.7" x 9.3"

- Built-in 1200mAh battery • Rolary bass / treble control
- Speaker : 3W x 2
- Power : DC or built-in rechargeable battery
- Size : 14.5" x 7.2" x 4.2"















#### **CASSETTE PLAYER**



- Built-in speaker
- Power : AC adapter or 2 x UM-3 battery
- Size : 3.5" x 1.5" x 4.7"

Most of our products can be customized to meet your requirement needs. It is important to note that the product specifications may vary over time. We strive to provide you with the most accurate and up-to-date information about our products. If you have any specific questions or concerns, please feel free to reach out to our team for further assistance.

• Power : AC adapter or 2 x UM-3 battery

• Size : 5" x 3.5" x 1.5"

#### CASSETTE PLAYER



### CASSETTE PLAYER



#### CLOCK RADIO



 I
 I
 I
 I
 I
 I
 I
 I
 I
 I
 I
 I
 I
 I
 I
 I
 I
 I
 I
 I
 I
 I
 I
 I
 I
 I
 I
 I
 I
 I
 I
 I
 I
 I
 I
 I
 I
 I
 I
 I
 I
 I
 I
 I
 I
 I
 I
 I
 I
 I
 I
 I
 I
 I
 I
 I
 I
 I
 I