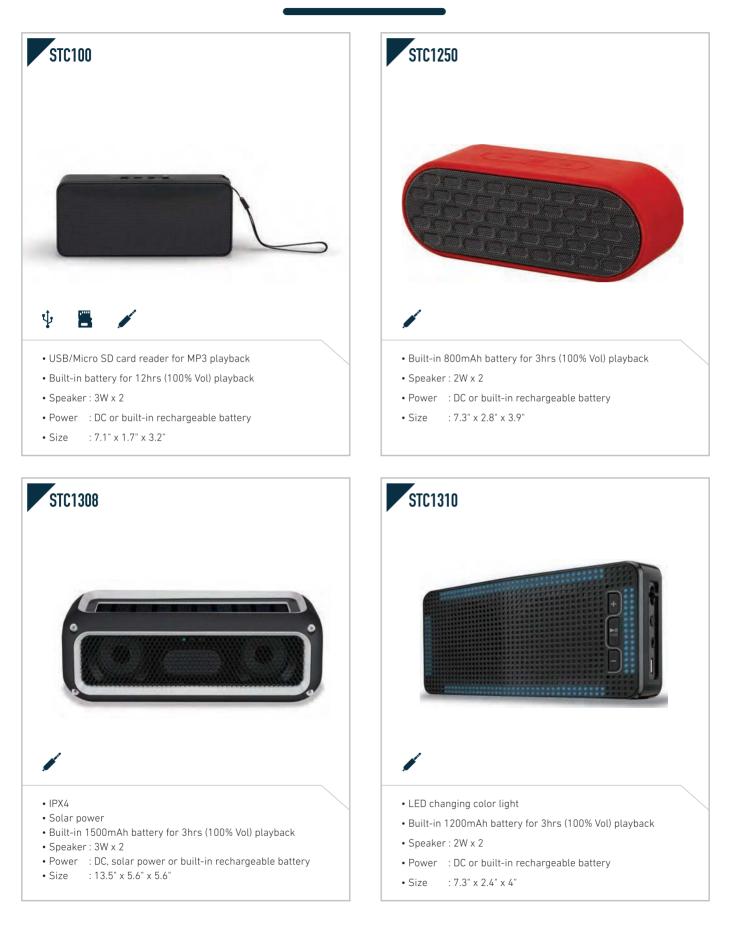

- USB/Micro SD Slot for MP3 playback
- Built-in 1200mAh battery for 3hrs (100% Vol) playback
- Carry handle
- Speaker : 3W x 1
- Power : DC or built-in rechargeable battery
- Size : 6.3" x 3.7" x 9.3"