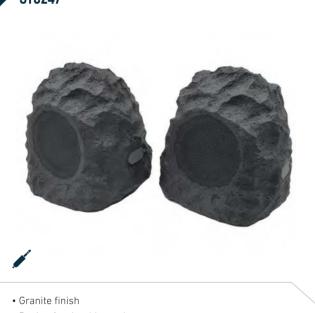

- Built-in 1200mAh battery • Rolary bass / treble control
- Speaker : 3W x 2
- Power : DC or built-in rechargeable battery
- Size : 14.5" x 7.2" x 4.2"