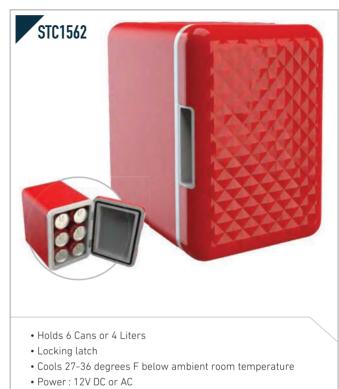

# FRIDGE & ICE MAKER

- Holds 6 Cans or 4 Liters
- Locking latch
- Cools 27-36 degrees F below ambient room temperature
- Power: 12V DC or AC
- Size : 7" x 10" x 11"

• Size : 7" x 10" x 11"

## FRIDGE & ICE MAKER

- Retro LED light up
- See-through window
- Locking latch
- Cools 27-36 degrees F below ambient room temperature
- Power : 12V DC or AC
- Size : 7" x 10" x 11'

- Bluetooth receiver
- Built-in battery for portable use
- Cools 27-36 degrees F below ambient room temperature
- Speaker : 3W
- Power : 12V DC, AC or built-in battery
- Size : 12.6" x 12.6" x 13"