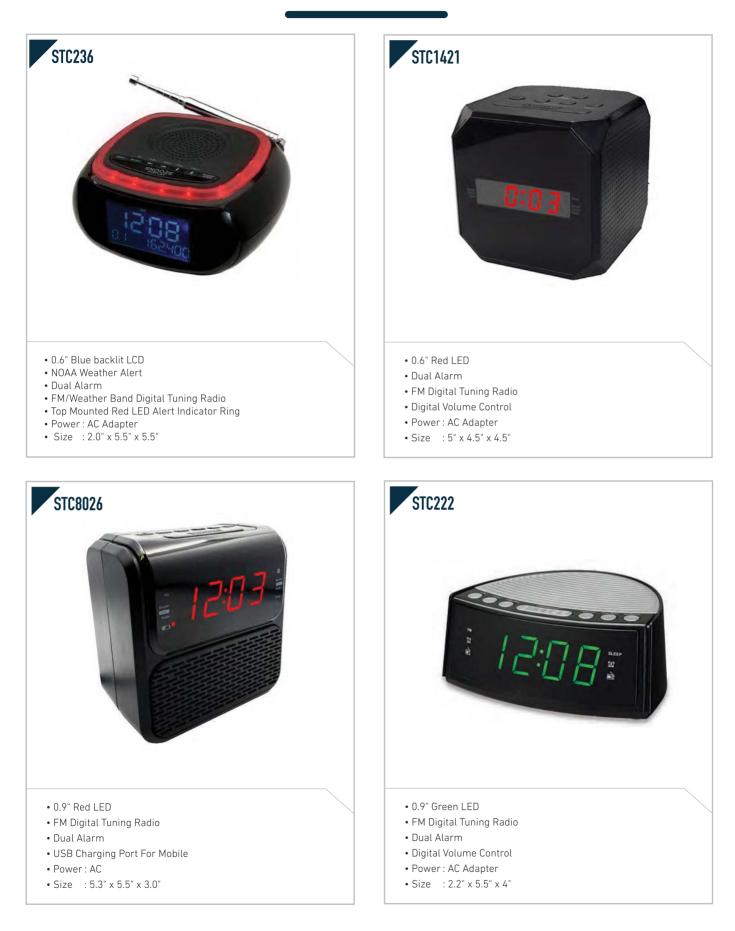

**CLOCK RADIO** 

**CLOCK RADIO** 

|  | <b>CLOCK RADIO</b> |
|--|--------------------|
|--|--------------------|

| CLOCK RADIO                                                                                                                                                                                                                                                           |                                                                                                                                                                                                                                                      |  |
|-----------------------------------------------------------------------------------------------------------------------------------------------------------------------------------------------------------------------------------------------------------------------|------------------------------------------------------------------------------------------------------------------------------------------------------------------------------------------------------------------------------------------------------|--|
|                                                                                                                                                                                                                                                                       |                                                                                                                                                                                                                                                      |  |
| <ul> <li>0.9" Red LED</li> <li>FM Digital Tuning Raido</li> <li>Dual Alarm</li> <li>Power : AC Adapter</li> <li>Size : 4.3" x 4.3" x 3.8"</li> </ul>                                                                                                                  | <ul> <li>0.9" Red LED</li> <li>Top Load CD Player</li> <li>Dual Alarm</li> <li>FM Digital Tuning Radio</li> <li>USB Charging Port For Mobile</li> <li>Digital Volume Control</li> <li>Power : AC Adapter</li> <li>Size : 7" x 4.2" x 2.5"</li> </ul> |  |
|                                                                                                                                                                                                                                                                       |                                                                                                                                                                                                                                                      |  |
| <ul> <li>0.9" LCD Negative White Display</li> <li>Dual Alarm</li> <li>FM Digital Tuning Radio</li> <li>Autoset clock function</li> <li>Bluetooth Receiver</li> <li>USB Charging Port For Mobile</li> <li>Power: AC Adapter</li> <li>Size: 6.7" x 5" x 3.5"</li> </ul> | <ul> <li>1.2" White LED</li> <li>FM Digital Tuning Radio</li> <li>Dual Alarm</li> <li>USB Charging Port For Mobile</li> <li>LED Night Light</li> <li>Bluetooth Receiver</li> <li>Power : AC Adapter</li> <li>Size : 3.3" x 1.8" x 6.1"</li> </ul>    |  |