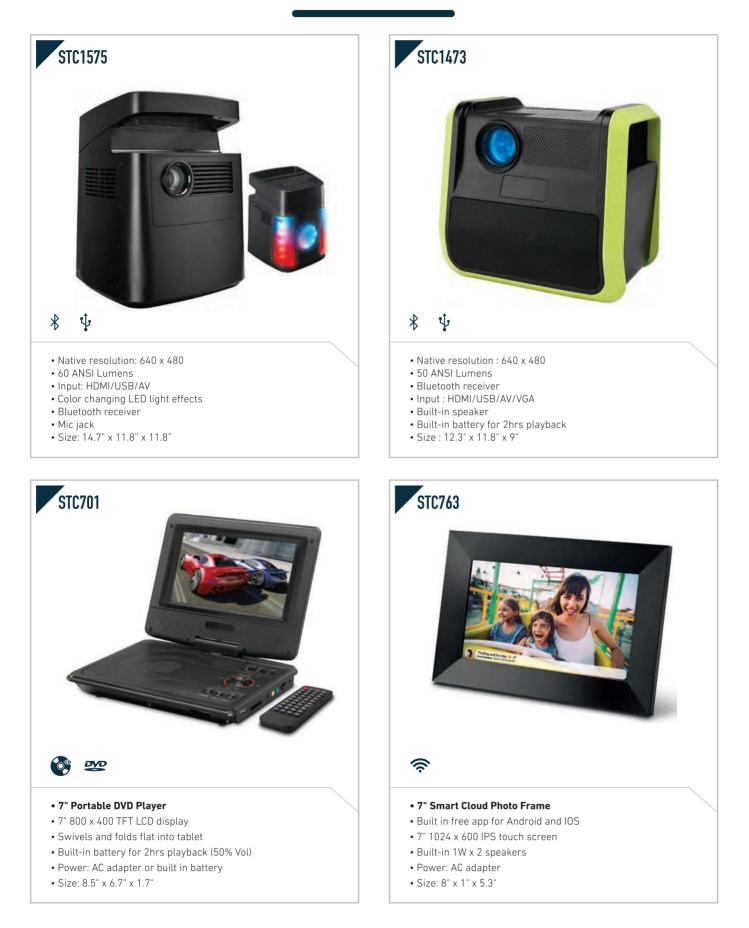

|











# FRIDGE & ICE MAKER



- Holds 6 Cans or 4 Liters
- Locking latch
- Cools 27-36 degrees F below ambient room temperature
- Power: 12V DC or AC
- Size : 7" x 10" x 11"



• Size : 7" x 10" x 11"



## FRIDGE & ICE MAKER



- Retro LED light up
- See-through window
- Locking latch
- Cools 27-36 degrees F below ambient room temperature
- Power : 12V DC or AC
- Size : 7" x 10" x 11'



- Bluetooth receiver
- Built-in battery for portable use
- Cools 27-36 degrees F below ambient room temperature
- Speaker : 3W
- Power : 12V DC, AC or built-in battery
- Size : 12.6" x 12.6" x 13"



• Size :10" x 7" x 10.5"

# FRIDGE & ICE MAKER



























#### MUSIC CENTRE







3 3 3



# **BEB MUSIC CENTRE**



# **BEBMUSIC CENTRE**



# **BEBMUSIC CENTRE**

















- Viewing screen: 51.5" X 86.5"
- Wide screen 16:9 aspect ratio
- Gain: 1.0
- Spring frame deisgn ensure tensioned surface











- Clothing clip
- Power : 2 x UM-3 battery
- Size : 4.5" x 2.6" x 1.2"



• Digital volume control • Built-in antenna and speaker

















- Jukebox CD player with bluetooth and FM radio
- Bluetooth receiverColor changing LED lighting
- Classic jukebox styling
- Speaker : 5W x 2
- Power : AC
- Size : 11.0" x 6.6" x 15.8"

Bluetooth receiver

• Jukebox bluetooth receiver player with FM radio

- Color changing LED lightingClassic jukebox styling
- Speaker : 5W x 1
- Power : AC
- Size : 11.0" x 6.6" x 15.8"



| RETRO