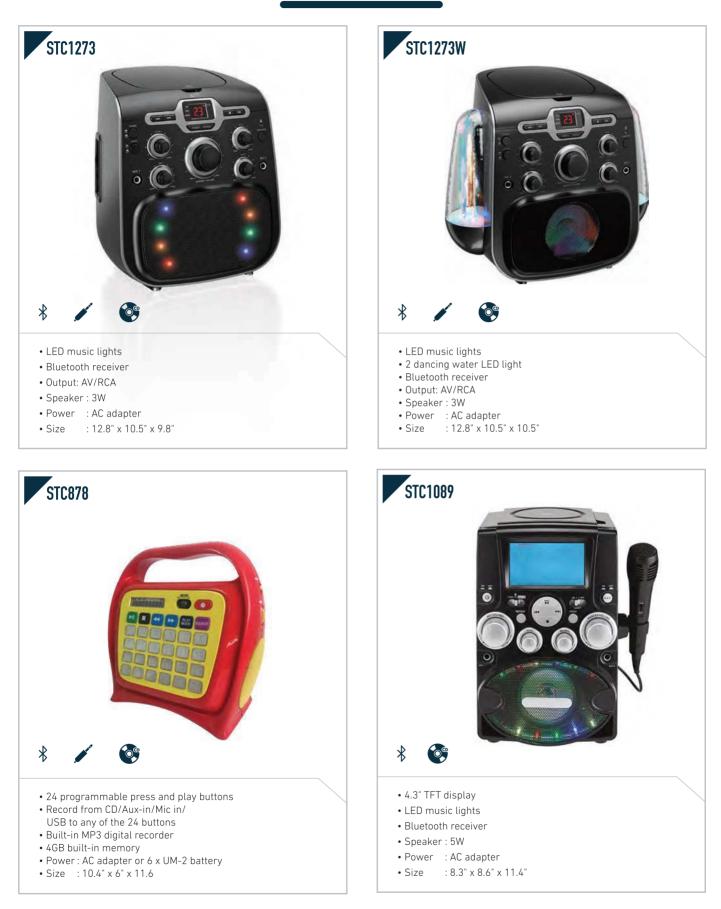

#### MUSIC CENTRE

3 3 3

# **BEB MUSIC CENTRE**

# **BEBMUSIC CENTRE**

# **BEBMUSIC CENTRE**

- Viewing screen: 51.5" X 86.5"
- Wide screen 16:9 aspect ratio
- Gain: 1.0
- Spring frame deisgn ensure tensioned surface

- Clothing clip
- Power : 2 x UM-3 battery
- Size : 4.5" x 2.6" x 1.2"

• Digital volume control • Built-in antenna and speaker

- Jukebox CD player with bluetooth and FM radio
- Bluetooth receiverColor changing LED lighting
- Classic jukebox styling
- Speaker : 5W x 2
- Power : AC
- Size : 11.0" x 6.6" x 15.8"

Bluetooth receiver

• Jukebox bluetooth receiver player with FM radio

- Color changing LED lightingClassic jukebox styling
- Speaker : 5W x 1
- Power : AC
- Size : 11.0" x 6.6" x 15.8"

| RETRO                                                                                                                                                                                                             |                                                                                                                                                                                                                                                                                         |
|-------------------------------------------------------------------------------------------------------------------------------------------------------------------------------------------------------------------|-----------------------------------------------------------------------------------------------------------------------------------------------------------------------------------------------------------------------------------------------------------------------------------------|
| STC8054                                                                                                                                                                                                           | STC8236                                                                                                                                                                                                                                                                                 |
|                                                                                                                                                                                                                   |                                                                                                                                                                                                                                                                                         |
| <ul> <li>Retro CD/Bluetooth/Radio Boombox</li> <li>Vertical CD player</li> <li>Bluetooth receiver</li> <li>Speaker : 1.5W x 2</li> <li>Power : AC or 6 x UM-2 battery</li> <li>Size : 11" x 15" x 4.5"</li> </ul> | <ul> <li>Retro CD/Bluetooth/USB/Radio Boombox</li> <li>Bluetooth receiver</li> <li>Rotary volume control,treble and bass adjustments</li> <li>2 VU meters</li> <li>Speaker : 5W x 2</li> <li>Power : Built-in rechargeable battery or AC</li> <li>Size : 15.5" x 9.2" x 4.5"</li> </ul> |