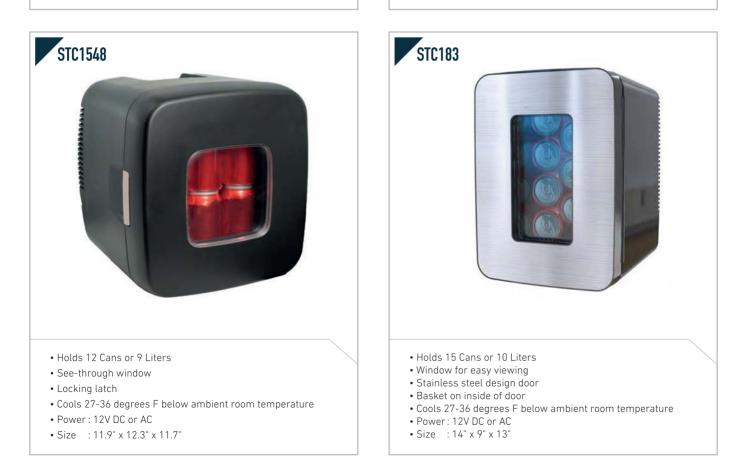

# FRIDGE & ICE MAKER

- Holds 6 Cans or 4 Liters
- Locking latch
- Cools 27-36 degrees F below ambient room temperature
- Power: 12V DC or AC
- Size : 7" x 10" x 11"

• Size : 7" x 10" x 11"

## FRIDGE & ICE MAKER

- Retro LED light up
- See-through window
- Locking latch
- Cools 27-36 degrees F below ambient room temperature
- Power : 12V DC or AC
- Size : 7" x 10" x 11'

- Bluetooth receiver
- Built-in battery for portable use
- Cools 27-36 degrees F below ambient room temperature
- Speaker : 3W
- Power : 12V DC, AC or built-in battery
- Size : 12.6" x 12.6" x 13"

• Size :10" x 7" x 10.5"

# FRIDGE & ICE MAKER