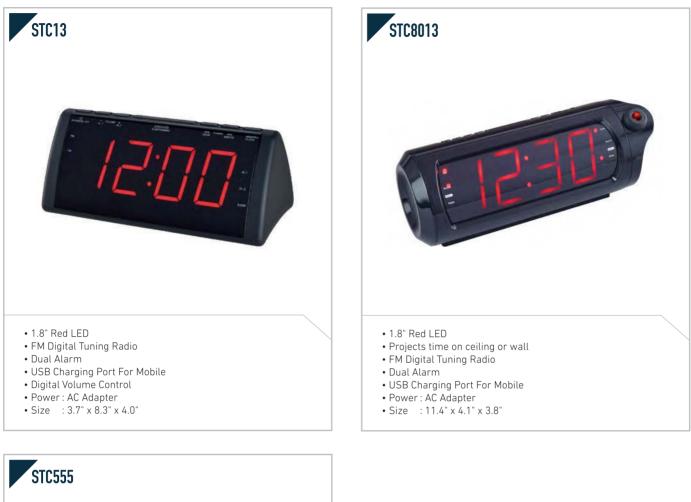

#### CLOCK RADIO

 I
 I
 I
 I
 I
 I
 I
 I
 I
 I
 I
 I
 I
 I
 I
 I
 I
 I
 I
 I
 I
 I
 I
 I
 I
 I
 I
 I
 I
 I
 I
 I
 I
 I
 I
 I
 I
 I
 I
 I
 I
 I
 I
 I
 I
 I
 I
 I
 I
 I
 I
 I
 I
 I
 I
 I
 I
 I
 I
 I
 I
 I
 I
 I
 I
 I
 I
 I
 I
 I
 I
 I
 I
 I
 I
 I
 I
 I
 I
 I
 I
 I
 I
 I
 I
 I
 I
 I
 I
 I
 I
 I
 I
 I
 I
 I
 I
 I
 I
 I
 I
 I
 I
 I
 I
 I
 I
 I
 I
 I
 I
 I
 I
 I
 I
 I
 I
 I
 I

**CLOCK RADIO** 

**CLOCK RADIO** 

|  | <b>CLOCK RADIO</b> |
|--|--------------------|
|--|--------------------|

| CLOCK RADIO                                                                                                                                                                                                                                                           |                                                                                                                                                                                                                                                      |  |
|-----------------------------------------------------------------------------------------------------------------------------------------------------------------------------------------------------------------------------------------------------------------------|------------------------------------------------------------------------------------------------------------------------------------------------------------------------------------------------------------------------------------------------------|--|
|                                                                                                                                                                                                                                                                       |                                                                                                                                                                                                                                                      |  |
| <ul> <li>0.9" Red LED</li> <li>FM Digital Tuning Raido</li> <li>Dual Alarm</li> <li>Power : AC Adapter</li> <li>Size : 4.3" x 4.3" x 3.8"</li> </ul>                                                                                                                  | <ul> <li>0.9" Red LED</li> <li>Top Load CD Player</li> <li>Dual Alarm</li> <li>FM Digital Tuning Radio</li> <li>USB Charging Port For Mobile</li> <li>Digital Volume Control</li> <li>Power : AC Adapter</li> <li>Size : 7" x 4.2" x 2.5"</li> </ul> |  |
|                                                                                                                                                                                                                                                                       |                                                                                                                                                                                                                                                      |  |
| <ul> <li>0.9" LCD Negative White Display</li> <li>Dual Alarm</li> <li>FM Digital Tuning Radio</li> <li>Autoset clock function</li> <li>Bluetooth Receiver</li> <li>USB Charging Port For Mobile</li> <li>Power: AC Adapter</li> <li>Size: 6.7" x 5" x 3.5"</li> </ul> | <ul> <li>1.2" White LED</li> <li>FM Digital Tuning Radio</li> <li>Dual Alarm</li> <li>USB Charging Port For Mobile</li> <li>LED Night Light</li> <li>Bluetooth Receiver</li> <li>Power : AC Adapter</li> <li>Size : 3.3" x 1.8" x 6.1"</li> </ul>    |  |

| <b>CLOCK RADIO</b> |
|--------------------|
|--------------------|

| 88:88 | CLOCK RADIO |
|-------|-------------|
|-------|-------------|

|  | <b>CLOCK RADIO</b> |
|--|--------------------|
|--|--------------------|

**CLOCK RADIO** 

| STC239A                                                                                                                                           | STC239B                                                                                                                                                                                                                                                                                                                                                                                                                                                                                                                                                                                                                                                                                                                                                                                                                                                                                                                                                                                                                                                                                                                                                                                                                                                                                                                                                                                                                      |
|---------------------------------------------------------------------------------------------------------------------------------------------------|------------------------------------------------------------------------------------------------------------------------------------------------------------------------------------------------------------------------------------------------------------------------------------------------------------------------------------------------------------------------------------------------------------------------------------------------------------------------------------------------------------------------------------------------------------------------------------------------------------------------------------------------------------------------------------------------------------------------------------------------------------------------------------------------------------------------------------------------------------------------------------------------------------------------------------------------------------------------------------------------------------------------------------------------------------------------------------------------------------------------------------------------------------------------------------------------------------------------------------------------------------------------------------------------------------------------------------------------------------------------------------------------------------------------------|
| 000000                                                                                                                                            |                                                                                                                                                                                                                                                                                                                                                                                                                                                                                                                                                                                                                                                                                                                                                                                                                                                                                                                                                                                                                                                                                                                                                                                                                                                                                                                                                                                                                              |
| <ul> <li>LCD display</li> <li>Low battery indicator</li> <li>Power : AC adapter or 2 x UM-3 battery</li> <li>Size : 5.5" x 5.8" x 1.1"</li> </ul> | <ul> <li>40/100sec Anti-Skip</li> <li>LCD display</li> <li>Low battery indicator</li> <li>Power : AC adapter or 2 x UM-3 battery</li> </ul>                                                                                                                                                                                                                                                                                                                                                                                                                                                                                                                                                                                                                                                                                                                                                                                                                                                                                                                                                                                                                                                                                                                                                                                                                                                                                  |
| STC239C                                                                                                                                           | • Size : 5.5" x 5.8" x 1.1" STC239D                                                                                                                                                                                                                                                                                                                                                                                                                                                                                                                                                                                                                                                                                                                                                                                                                                                                                                                                                                                                                                                                                                                                                                                                                                                                                                                                                                                          |
|                                                                                                                                                   | 2000000                                                                                                                                                                                                                                                                                                                                                                                                                                                                                                                                                                                                                                                                                                                                                                                                                                                                                                                                                                                                                                                                                                                                                                                                                                                                                                                                                                                                                      |
| [J]                                                                                                                                               | (B)<br>(C)(C)(D)<br>(C)(C)(D)<br>(C)(C)(D)<br>(C)(C)(D)<br>(C)(C)(D)<br>(C)(C)(D)<br>(C)(C)(D)<br>(C)(C)(D)<br>(C)(C)(D)<br>(C)(C)(D)<br>(C)(C)(D)<br>(C)(C)(D)<br>(C)(C)(D)<br>(C)(C)(D)<br>(C)(C)(D)<br>(C)(C)(D)<br>(C)(C)(D)<br>(C)(C)(D)<br>(C)(C)(D)<br>(C)(C)(D)<br>(C)(C)(D)<br>(C)(C)(D)<br>(C)(C)(D)<br>(C)(C)(D)<br>(C)(C)(D)<br>(C)(C)(D)<br>(C)(C)(D)<br>(C)(C)(D)<br>(C)(C)(D)<br>(C)(C)(D)<br>(C)(C)(D)<br>(C)(C)(D)<br>(C)(C)(D)<br>(C)(C)(D)<br>(C)(C)(D)<br>(C)(C)(D)<br>(C)(C)(D)<br>(C)(C)(D)<br>(C)(C)(D)<br>(C)(C)(D)<br>(C)(C)(D)<br>(C)(C)(D)<br>(C)(C)(D)<br>(C)(C)(D)<br>(C)(C)(D)<br>(C)(C)(D)<br>(C)(C)(D)<br>(C)(C)(D)<br>(C)(C)(D)<br>(C)(C)(D)<br>(C)(C)(D)<br>(C)(C)(D)<br>(C)(C)(D)<br>(C)(C)(D)<br>(C)(C)(D)<br>(C)(C)(D)<br>(C)(C)(D)<br>(C)(C)(D)<br>(C)(C)(D)<br>(C)(C)(D)<br>(C)(C)(D)<br>(C)(C)(D)<br>(C)(C)(D)<br>(C)(C)(D)<br>(C)(C)(D)<br>(C)(C)(D)<br>(C)(C)(D)<br>(C)(C)(D)<br>(C)(C)(D)<br>(C)(C)(D)<br>(C)(C)(D)<br>(C)(C)(D)<br>(C)(C)(D)<br>(C)(C)(D)<br>(C)(C)(D)<br>(C)(C)(D)<br>(C)(C)(D)<br>(C)(C)(D)<br>(C)(C)(D)<br>(C)(C)(D)<br>(C)(C)(D)<br>(C)(C)(C)(D)<br>(C)(C)(D)<br>(C)(C)(D)<br>(C)(C)(C)(D)<br>(C)(C)(C)(D)<br>(C)(C)(D)<br>(C)(C)(C)(D)<br>(C)(C)(D)<br>(C)(C)(D)<br>(C)(C)(D)<br>(C)(C)(D)<br>(C)(C)(D)<br>(C)(C)(D)<br>(C)(C)(D)<br>(C)(C)(D)<br>(C)(C)(D)<br>(C)(C)(D)<br>(C)(C)(D)<br>(C)(C)(D)<br>(C)(C)(D)<br>(C)(C)(C)(C)(C)(C)(C)(C)(C)(C)(C)(C)(C)( |
| <ul> <li>40/100sec Anti-Skip</li> <li>LCD Ddsplay</li> <li>Low battery indicator</li> <li>Power : AC adapter or 2 x UM-3 battery</li> </ul>       | <ul> <li>40/100sec Anti-Skip</li> <li>LCD display</li> <li>Low battery indicator</li> <li>Power : AC adapter or 2 x UM-3 battery</li> </ul>                                                                                                                                                                                                                                                                                                                                                                                                                                                                                                                                                                                                                                                                                                                                                                                                                                                                                                                                                                                                                                                                                                                                                                                                                                                                                  |
| • Size : 5.5" x 5.8" x 1.1"                                                                                                                       | • Size : 5.5" x 5.8" x 1.1"                                                                                                                                                                                                                                                                                                                                                                                                                                                                                                                                                                                                                                                                                                                                                                                                                                                                                                                                                                                                                                                                                                                                                                                                                                                                                                                                                                                                  |