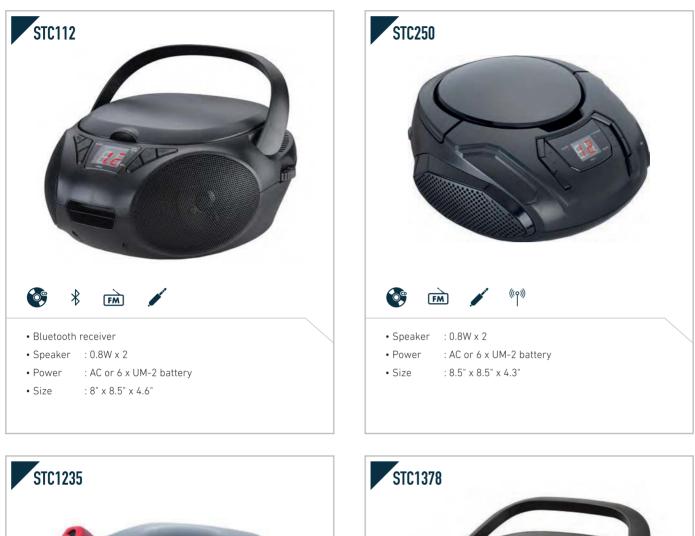

# CONTENTS

: 11" x 5" x 9"

Î ÎI ((p)) FM ψ O<sup>@</sup> • Bluetooth receiver • Speaker : 0.8W x 2 • Power : AC or 6 x UM-2 battery • Size : 8.5" x 8.5" x 4.3"

\_\_\_\_\_

- Bluetooth receiver
- USB playback
- Speaker : 1W x 2
- Power : AC or 6 x UM-2 battery
- Size : 10.4" x 5.5" x 11.1"

- Bluetooth receiver
- Speaker : 1.5W x 2
- Power : AC or 6 x UM-2 battery
- Size : 5.7" x 10.2" x 10"

- USB playback
- Speaker : 1.2W x 2
- Power : AC or 4 x UM-2 battery
- Size : 9.6" x 4.9" x 8.7"

- DAB+/FM • Speaker : 1W x 2
- Power : AC or 6 x UM-1 battery
- Size : 9.7" x 5.2" x 8"