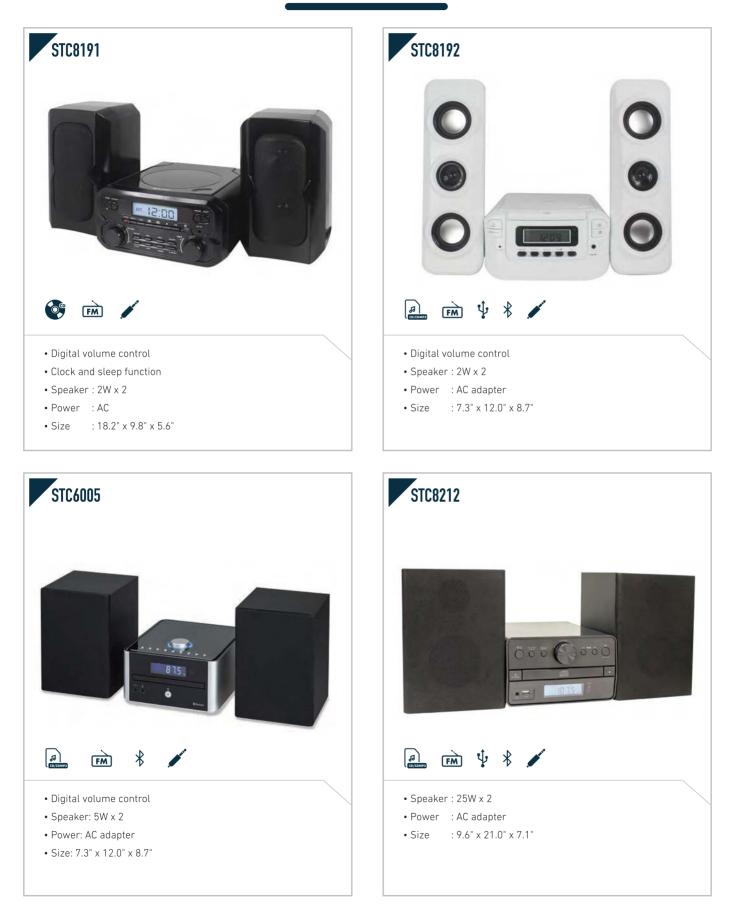

#### MUSIC CENTRE

3 3 3

# **BEB MUSIC CENTRE**

# **BEBMUSIC CENTRE**

# **BEBMUSIC CENTRE**

- Viewing screen: 51.5" X 86.5"
- Wide screen 16:9 aspect ratio
- Gain: 1.0
- Spring frame deisgn ensure tensioned surface

- Clothing clip
- Power : 2 x UM-3 battery
- Size : 4.5" x 2.6" x 1.2"

• Digital volume control • Built-in antenna and speaker

- Jukebox CD player with bluetooth and FM radio
- Bluetooth receiverColor changing LED lighting
- Classic jukebox styling
- Speaker : 5W x 2
- Power : AC
- Size : 11.0" x 6.6" x 15.8"

Bluetooth receiver

• Jukebox bluetooth receiver player with FM radio

- Color changing LED lightingClassic jukebox styling
- Speaker : 5W x 1
- Power : AC
- Size : 11.0" x 6.6" x 15.8"

| RETRO                                                                                                                                                                                                             |                                                                                                                                                                                                                                                                                         |
|-------------------------------------------------------------------------------------------------------------------------------------------------------------------------------------------------------------------|-----------------------------------------------------------------------------------------------------------------------------------------------------------------------------------------------------------------------------------------------------------------------------------------|
| STC8054                                                                                                                                                                                                           | STC8236                                                                                                                                                                                                                                                                                 |
|                                                                                                                                                                                                                   |                                                                                                                                                                                                                                                                                         |
| <ul> <li>Retro CD/Bluetooth/Radio Boombox</li> <li>Vertical CD player</li> <li>Bluetooth receiver</li> <li>Speaker : 1.5W x 2</li> <li>Power : AC or 6 x UM-2 battery</li> <li>Size : 11" x 15" x 4.5"</li> </ul> | <ul> <li>Retro CD/Bluetooth/USB/Radio Boombox</li> <li>Bluetooth receiver</li> <li>Rotary volume control,treble and bass adjustments</li> <li>2 VU meters</li> <li>Speaker : 5W x 2</li> <li>Power : Built-in rechargeable battery or AC</li> <li>Size : 15.5" x 9.2" x 4.5"</li> </ul> |