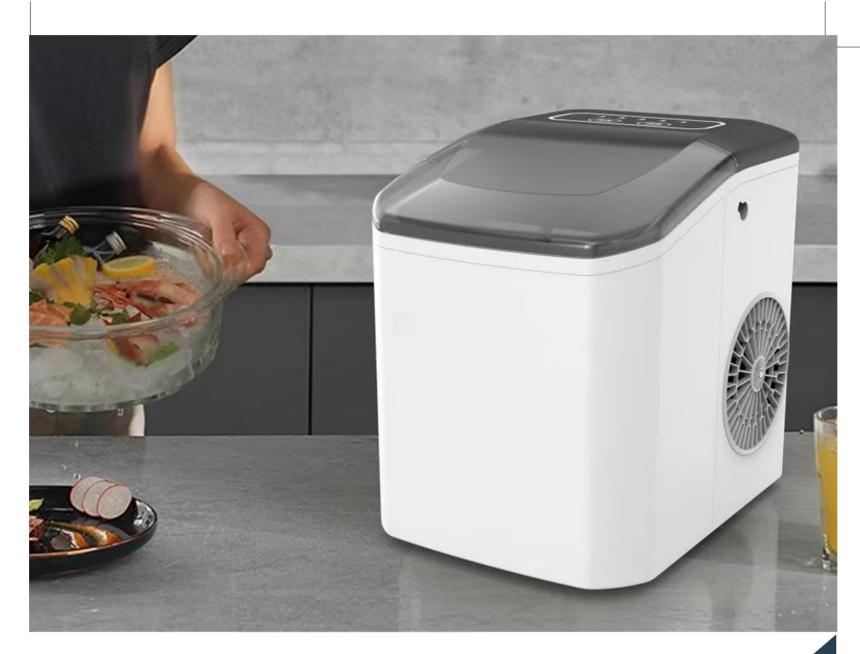

# FRIDGE & ICE MAKER

- Holds 6 Cans or 4 Liters
- Locking latch
- Cools 27-36 degrees F below ambient room temperature
- Power: 12V DC or AC
- Size : 7" x 10" x 11"

• Size : 7" x 10" x 11"

## FRIDGE & ICE MAKER

- Retro LED light up
- See-through window
- Locking latch
- Cools 27-36 degrees F below ambient room temperature
- Power : 12V DC or AC
- Size : 7" x 10" x 11'

- Bluetooth receiver
- Built-in battery for portable use
- Cools 27-36 degrees F below ambient room temperature
- Speaker : 3W
- Power : 12V DC, AC or built-in battery
- Size : 12.6" x 12.6" x 13"