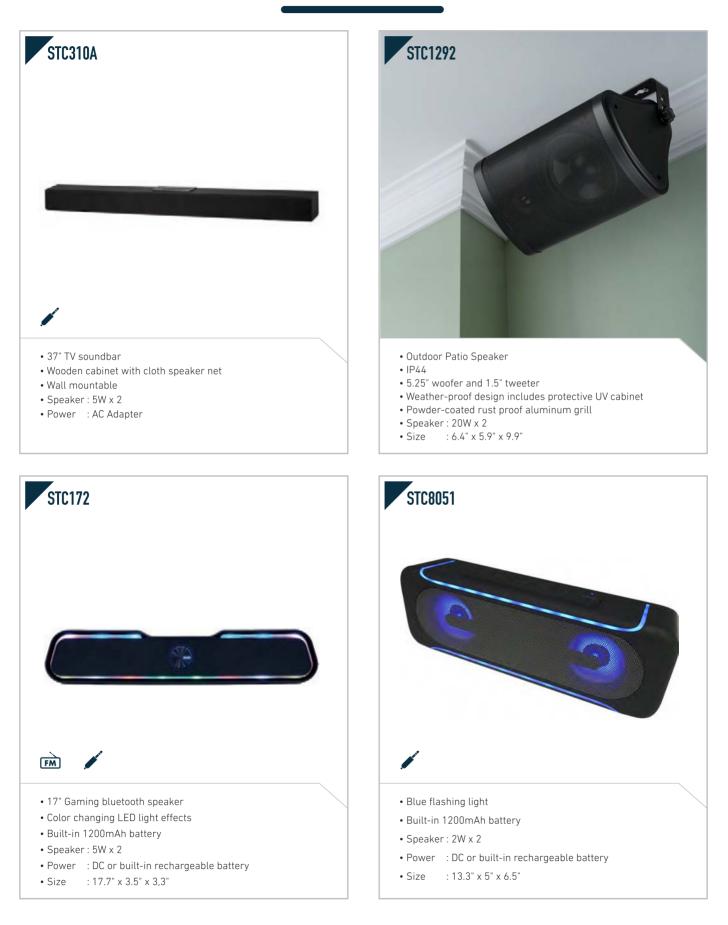

" x 8.5" x 4.3"







\_\_\_\_\_

- Bluetooth receiver
- USB playback
- Speaker : 1W x 2
- Power : AC or 6 x UM-2 battery
- Size : 10.4" x 5.5" x 11.1"

- Bluetooth receiver
- Speaker : 1.5W x 2
- Power : AC or 6 x UM-2 battery
- Size : 5.7" x 10.2" x 10"



- USB playback
- Speaker : 1.2W x 2
- Power : AC or 4 x UM-2 battery
- Size : 9.6" x 4.9" x 8.7"

- DAB+/FM • Speaker : 1W x 2
- Power : AC or 6 x UM-1 battery
- Size : 9.7" x 5.2" x 8"











• Size : 15" x 9.1" x 6.5"



















- Design for durable outdoor use
- Built-in 1800mAh battery
- IPX5
- Power : DC or built-in rechargeable battery
- Size : 8.9" x 9.6" x 10.6"

• Color changing LED

- Built-in 400mAh battery for 2hrs playback•
- Speaker : 1.5W
- Power : DC or built-in battery
- Size : 4.1" x 4.1" x 9.8"

















- USB/Micro SD Slot for MP3 playback
- Built-in 1200mAh battery for 3hrs (100% Vol) playback
- Carry handle
- Speaker : 3W x 1
- Power : DC or built-in rechargeable battery
- Size : 6.3" x 3.7" x 9.3"

- Built-in 1200mAh battery • Rolary bass / treble control
- Speaker : 3W x 2
- Power : DC or built-in rechargeable battery
- Size : 14.5" x 7.2" x 4.2"















#### **CASSETTE PLAYER**



- Built-in speaker
- Power : AC adapter or 2 x UM-3 battery
- Size : 3.5" x 1.5" x 4.7"

Most of our products can be customized to meet your requirement needs. It is important to note that the product specifications may vary over time. We strive to provide you with the most accurate and up-to-date information about our products. If you have any specific questions or concerns, please feel free