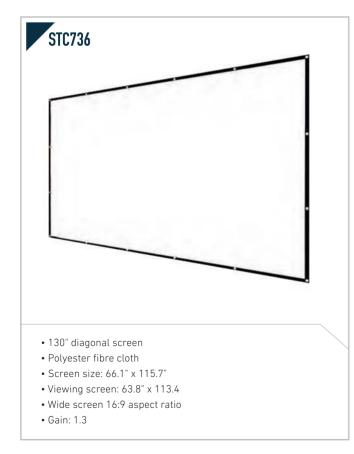

temperature
- Power: 12V DC or AC
- Size : 7" x 10" x 11"



• Size : 7" x 10" x 11"



## FRIDGE & ICE MAKER



- Retro LED light up
- See-through window
- Locking latch
- Cools 27-36 degrees F below ambient room temperature
- Power : 12V DC or AC
- Size : 7" x 10" x 11'



- Bluetooth receiver
- Built-in battery for portable use
- Cools 27-36 degrees F below ambient room temperature
- Speaker : 3W
- Power : 12V DC, AC or built-in battery
- Size : 12.6" x 12.6" x 13"



• Size :10" x 7" x 10.5"

# FRIDGE & ICE MAKER



























#### MUSIC CENTRE







3 3 3



# **BEB MUSIC CENTRE**



# **BEBMUSIC CENTRE**



# **BEBMUSIC CENTRE**

















- Viewing screen: 51.5" X 86.5"
- Wide screen 16:9 aspect ratio
- Gain: 1.0
- Spring frame deisgn ensure tensioned surface











- Clothing clip
- Power : 2 x UM-3 battery
- Size : 4.5" x 2.6" x 1.2"



• Digital volume control • Built-in antenna and speaker

















- Jukebox CD player with bluetooth and FM radio
- Bluetooth receiverColor changing LED lighting
- Classic jukebox styling
- Speaker : 5W x 2
- Power : AC
- Size : 11.0" x 6.6" x 15.8"

Bluetooth receiver

• Jukebox bluetooth receiver player with FM radio

- Color changing LED lightingClassic jukebox styling
- Speaker : 5W x 1
- Power : AC
- Size : 11.0" x 6.6" x 15.8"



| RETRO                                                                                                                                                                                                             |