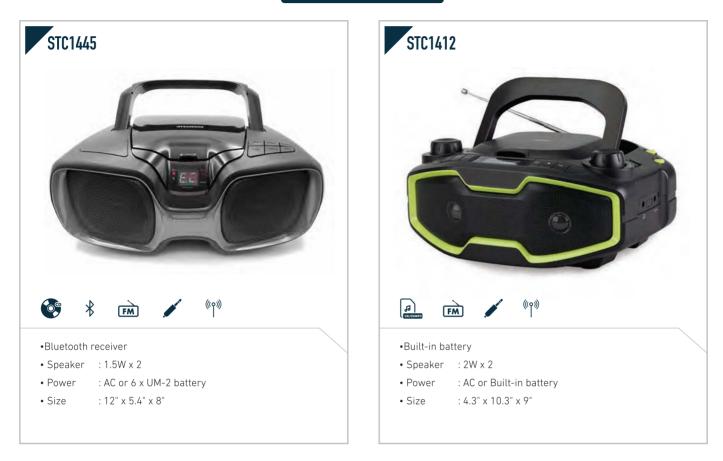

• Size : 15" x 9.1" x 6.5"

- Design for durable outdoor use
- Built-in 1800mAh battery
- IPX5
- Power : DC or built-in rechargeable battery
- Size : 8.9" x 9.6" x 10.6"

• Color changing LED

- Built-in 400mAh battery for 2hrs playback•
- Speaker : 1.5W
- Power : DC or built-in battery
- Size : 4.1" x 4.1" x 9.8"