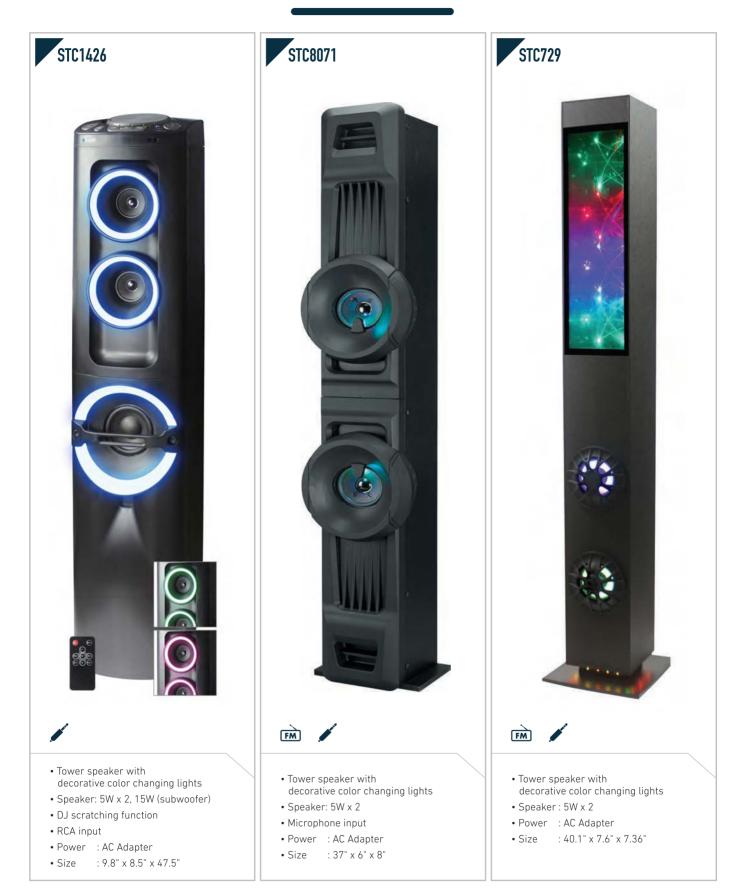

• Speaker : 1W x 2
- Power : AC or 6 x UM-1 battery
- Size : 9.7" x 5.2" x 8"











• Size : 15" x 9.1" x 6.5"



















- Design for durable outdoor use
- Built-in 1800mAh battery
- IPX5
- Power : DC or built-in rechargeable battery
- Size : 8.9" x 9.6" x 10.6"

• Color changing LED

- Built-in 400mAh battery for 2hrs playback•
- Speaker : 1.5W
- Power : DC or built-in battery
- Size : 4.1" x 4.1" x 9.8"

















- USB/Micro SD Slot for MP3 playback
- Built-in 1200mAh battery for 3hrs (100% Vol) playback
- Carry handle
- Speaker : 3W x 1
- Power : DC or built-in rechargeable battery
- Size : 6.3" x 3.7" x 9.3"

- Built-in 1200mAh battery • Rolary bass / treble control
- Speaker : 3W x 2
- Power : DC or built-in rechargeable battery
- Size : 14.5" x 7.2" x 4.2"















#### **CASSETTE PLAYER**



- Built-in speaker
- Power : AC adapter or 2 x UM-3 battery
- Size : 3.5" x 1.5" x 4.7"

Most of our products can be customized to meet your requirement needs. It is important to note that the product specifications may vary over time. We strive to provide you with the most accurate and up-to-date information about our products. If you have any specific questions or concerns, please feel free to reach out to our team for further assistance.

• Power : AC adapter or 2 x UM-3 battery

• Size : 5" x 3.5" x 1.5"

#### CASSETTE PLAYER



### CASSETTE PLAYER



#### CLOCK RADIO



 I
 I
 I
 I
 I
 I
 I
 I
 I
 I
 I
 I
 I
 I
 I
 I
 I
 I
 I
 I
 I
 I
 I
 I
 I
 I
 I
 I
 I
 I
 I
 I
 I
 I
 I
 I
 I
 I
 I
 I
 I
 I
 I
 I
 I
 I
 I
 I
 I
 I
 I
 I
 I
 I
 I
 I
 I
 I
 I
 I