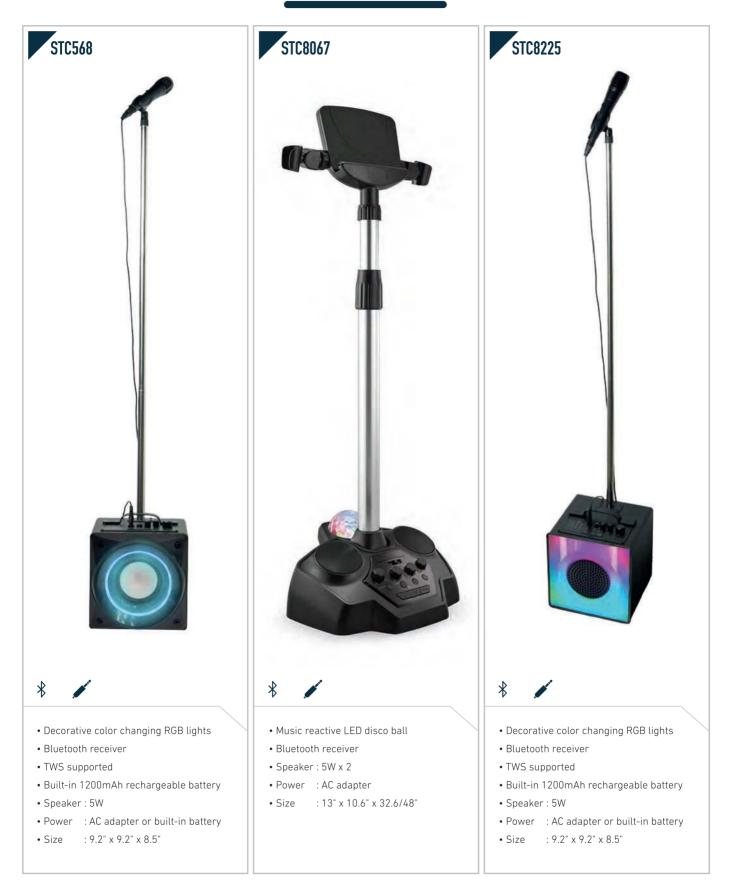

# CONTENTS

: 11" x 5" x 9"

Î ÎI ((p)) FM ψ O<sup>@</sup> • Bluetooth receiver • Speaker : 0.8W x 2 • Power : AC or 6 x UM-2 battery • Size : 8.5" x 8.5" x 4.3"

\_\_\_\_\_

- Bluetooth receiver
- USB playback
- Speaker : 1W x 2
- Power : AC or 6 x UM-2 battery
- Size : 10.4" x 5.5" x 11.1"

- Bluetooth receiver
- Speaker : 1.5W x 2
- Power : AC or 6 x UM-2 battery
- Size : 5.7" x 10.2" x 10"

- USB playback
- Speaker : 1.2W x 2
- Power : AC or 4 x UM-2 battery
- Size : 9.6" x 4.9" x 8.7"

- DAB+/FM • Speaker : 1W x 2
- Power : AC or 6 x UM-1 battery
- Size : 9.7" x 5.2" x 8"

• Size : 15" x 9.1" x 6.5"

- Design for durable outdoor use
- Built-in 1800mAh battery
- IPX5
- Power : DC or built-in rechargeable battery
- Size : 8.9" x 9.6" x 10.6"

• Color changing LED

- Built-in 400mAh battery for 2hrs playback•
- Speaker : 1.5W
- Power : DC or built-in battery
- Size : 4.1" x 4.1" x 9.8"

- USB/Micro SD Slot for MP3 playback
- Built-in 1200mAh battery for 3hrs (100% Vol) playback
- Carry handle
- Speaker : 3W x 1
- Power : DC or built-in rechargeable battery
- Size : 6.3" x 3.7" x 9.3"

- Built-in 1200mAh battery • Rolary bass / treble control
- Speaker : 3W x 2
- Power : DC or built-in rechargeable battery
- Size : 14.5" x 7.2" x 4.2"